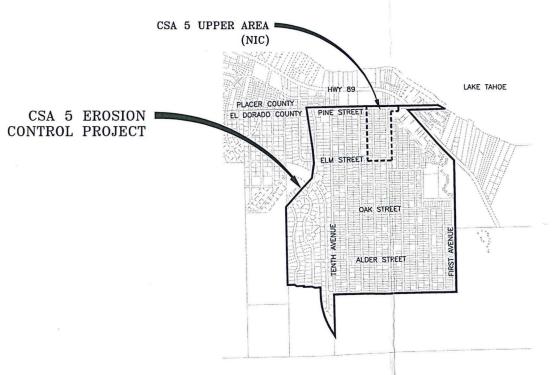

## CSA 5 EROSION CONTROL PROJECT

IN THE COUNTY OF EL DORADO, DISTRICT 5, TAHOE CEDARS TRACT, TAHOE CEDARS ADDITION, TAHOE CEDARS ADDITION NO. 2, WESTLAKE VILLAGE UNIT NOS. 4, 5, AND 9, WILSON, AND SONOMA PINES SUBDIVISIONS; PORTIONS OF WATER'S EDGE UNIT NO. 1 AND WESTLAKE VILLAGE UNIT NO. 2 SUBDIVISIONS

PROJECT = SITE

COUNTY OF EL DORADO

FUNDING AGENCIES

TAHOE REGIONAL PLANNING AGENCY UNITED STATES FOREST SERVICE CSA 5 ASSESSMENT FUNDS

SUBMITTED BY: DANIEL W. KIKKERT P.E. SENIOR CIVIL ENGINEER

06/13/16

SUPERVISORS