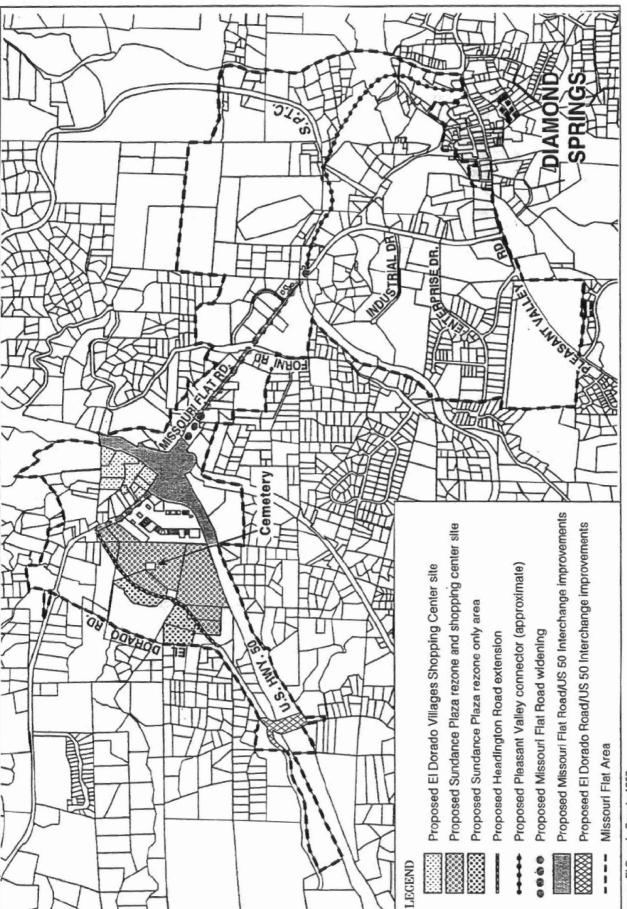

## OFFICE OF COUNTY COUNSEL INTER-DEPARTMENT MEMORANDUM

TO:

Board of Supervisors
Louis B. Green, County Counsel ZBJ
September 11, 2008 FROM:

DATE:

Missouri Flat Area Map - Agenda Item No. 36 RE:

At the Board meeting of August 26, 2008, during the conversation regarding the MC&FP, Supervisor Briggs asked staff to provide a map of the MC&FP area. That map is attached.

Source: El Dorado County 1997

Proposed Missouri Flat Area Master Circulation and Funding Plan Area and Vicinity

Missouri Flat Area MC&FP and Sundance Plaza and El Dorado Villages Shopping Center Projects NOP JN 77058.01 4/98