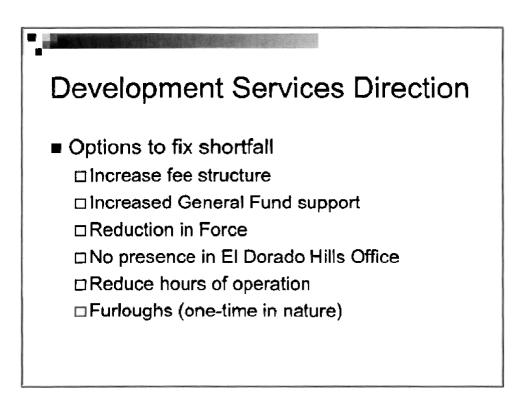

## To Be Considered? - Discretionary Programs

- Museum
- Economic Development
- Elder Abuse Protection Unit-
- Sheriff's stipend
- Others?

- Potential revenue shortfall of \$2-\$2.4 million
  - Permit revenue is currently at 50% of budgeted revenues when compared to this same time last year
  - □ Huge decline in single family dwelling permits □ Other permit activity remains fairly constant