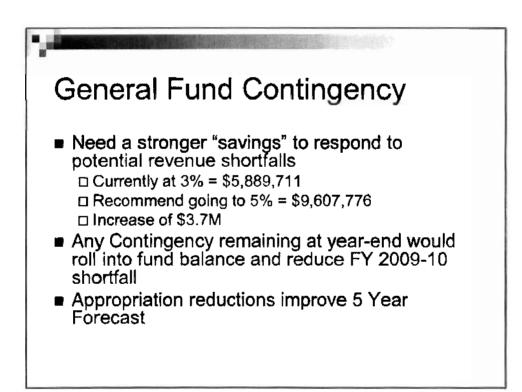

. .





## Special Revenue Funds Contingency Status

- Public Health currently at \$5.6 million
- Mental Health current budget plan builds fund balance
- Community Services No contingency budget
- DOT to be reviewed on Oct 28<sup>th</sup> □\$1.4 million Road Fund Contingency









## To Be Considered? - Discretionary Programs

- Museum
- Economic Development
- Elder Abuse Protection Unit-
- Sheriff's stipend
- Others?









- Potential revenue shortfall of \$2-\$2.4 million
  - Permit revenue is currently at 50% of budgeted revenues when compared to this same time last year
  - □ Huge decline in single family dwelling permits □ Other permit activity remains fairly constant









| Permit Center Performance Standards |                  |                                         |