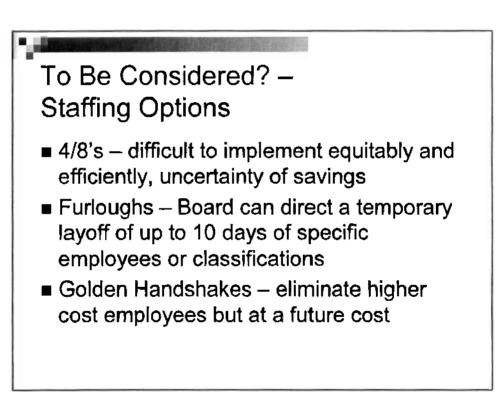

. .





## Special Revenue Funds Contingency Status

- Public Health currently at \$5.6 million
- Mental Health current budget plan builds fund balance
- Community Services No contingency budget
- DOT to be reviewed on Oct 28<sup>th</sup> □\$1.4 million Road Fund Contingency









## To Be Considered? - Discretionary Programs

- Museum
- Economic Development
- Elder Abuse Protection Unit-
- Sheriff's stipend
- Others?









- Potential revenue shortfall of \$2-\$2.4 million
  - Permit revenue is currently at 50% of budgeted revenues when compared to this same time last year
  - □ Huge decline in single family dwelling permits □ Other permit activity remains fairly constant









| Permit Center Performance Standards |                  |                                         |                    |     |     |  |  |
|-------------------------------------|------------------|-----------------------------------------|--------------------|-----|-----|--|--|
| Work Category                       | Process Type     | Completion Target at<br>90 percent rate | Impact by Scenario |     |     |  |  |
|                                     |                  |                                         | A