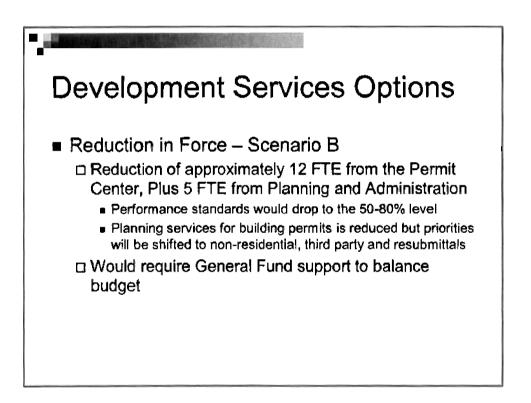

## To Be Considered? - Discretionary Programs

- Museum
- Economic Development
- Elder Abuse Protection Unit-
- Sheriff's stipend
- Others?

- Potential revenue shortfall of \$2-\$2.4 million
  - Permit revenue is currently at 50% of budgeted revenues when compared to this same time last year
  - □ Huge decline in single family dwelling permits □ Other permit activity remains fairly constant