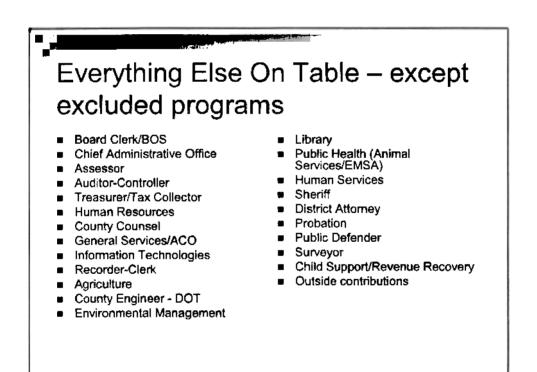

. .





## Special Revenue Funds Contingency Status

- Public Health currently at \$5.6 million
- Mental Health current budget plan builds fund balance
- Community Services No contingency budget
- DOT to be reviewed on Oct 28<sup>th</sup> □\$1.4 million Road Fund Contingency









## To Be Considered? - Discretionary Programs

- Museum
- Economic Development
- Elder Abuse Protection Unit-
- Sheriff's stipend
- Others?









- Potential revenue shortfall of \$2-\$2.4 million
  - Permit revenue is currently at 50% of budgeted revenues when compared to this same time last year
  - □ Huge decline in single family dwelling permits □ Other permit activity remains fairly constant









| Permit Center Performance Standards |                  |                                         |                    |     |     |  |  |
|-------------------------------------|------------------|-----------------------------------------|--------------------|-----|-----|--|--|
| Work Category                       | Process Type     | Completion Target at<br>90 percent rate | Impact by Scenario |     |     |  |  |
|                                     |                  |                                         | A