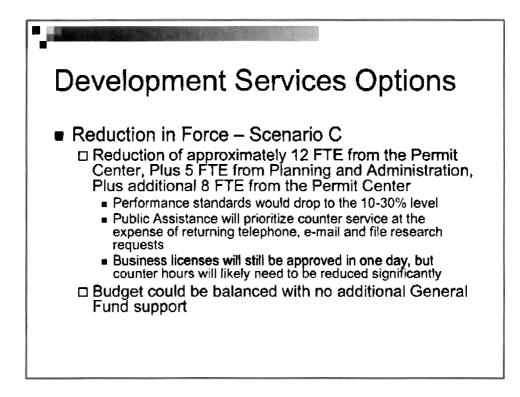

## To Be Considered? - Discretionary Programs

- Museum
- Economic Development
- Elder Abuse Protection Unit-
- Sheriff's stipend
- Others?

- Potential revenue shortfall of \$2-\$2.4 million
  - Permit revenue is currently at 50% of budgeted revenues when compared to this same time last year
  - □ Huge decline in single family dwelling permits □ Other permit activity remains fairly constant