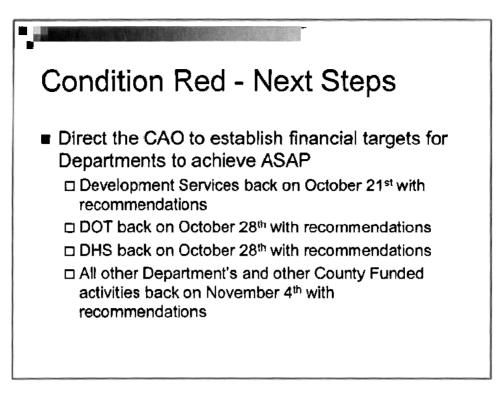

## Special Revenue Funds Contingency Status

- Public Health currently at \$5.6 million
- Mental Health current budget plan builds fund balance
- Community Services No contingency budget
- DOT to be reviewed on Oct 28<sup>th</sup> □\$1.4 million Road Fund Contingency