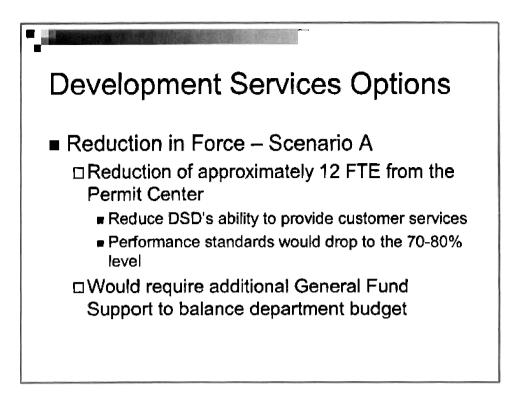

## To Be Considered? - Discretionary Programs

- Museum
- Economic Development
- Elder Abuse Protection Unit-
- Sheriff's stipend
- Others?

- Potential revenue shortfall of \$2-\$2.4 million
  - Permit revenue is currently at 50% of budgeted revenues when compared to this same time last year
  - □ Huge decline in single family dwelling permits □ Other permit activity remains fairly constant