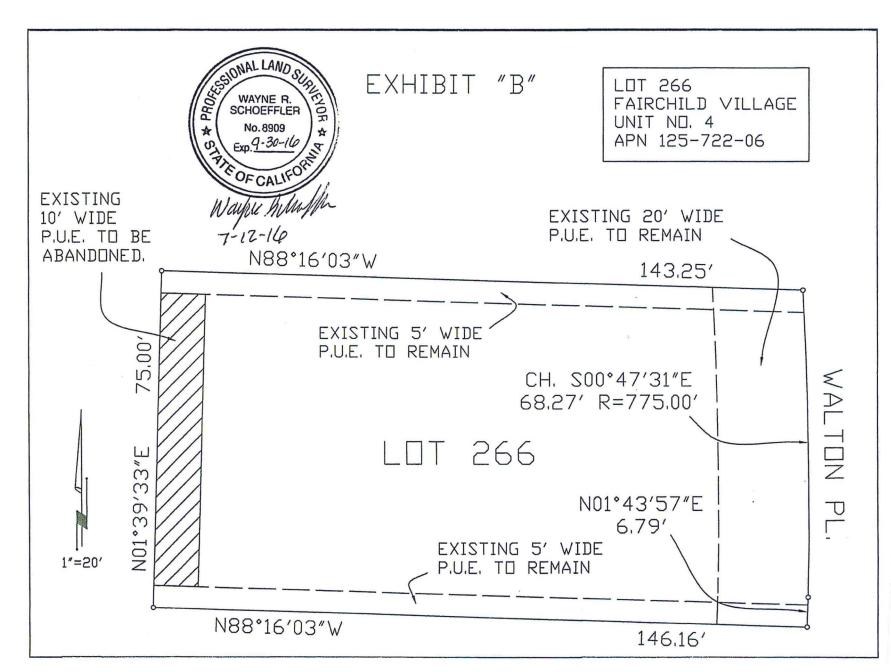

WHEREAS, the County Surveyor's Office has determined that the easement herein described in Exhibit A and depicted on Exhibit B and made a part hereof has not been used for the purpose for which it was dedicated and has no objection; and

WHEREAS, all other existing easements shall remain.

**NOW, THEREFORE, BE IT RESOLVED**, that from and after the date this Resolution is recorded, said offer for the public utility easement, described in Exhibit A and depicted on Exhibit B, is terminated and abandoned and no longer constitutes an offer for easement. In addition, a Certificate of Correction, Modification or Amendment is hereby authorized to be signed and recorded.

# ABANDONMENT OF PUBLIC UTILITIES EASEMENT DESCRIPTION OF EASEMENT AREA

All that certain real property located in the county of El Dorado, State of California, being a portion of Section 23, Township 10 North, Range 8 East. M. D. M., more particularly described as follows:

A Strip of land, 10 feet in width, being the westerly 10 feet of Lot 266 of Fairchild Village, Unit No. 4, the plat of which is filed for record in the office of the El Dorado County Recorder, in Book H of Maps, at page 23.

EXCPTING THEREFROM the Northerly (5) five feet of said lot.

Also EXCPTING THEREFROM the Southerly (5) feet of said lot.

See attached Exhibit "B"

#### **END OF DESCRIPTION**

This legal description was prepared by Wayne Schoeffler, PLS 8909 for Christopher Meyer, and is for the purpose of abandoning the public utilities easement that was created over the herein described strip of land with the filing of said subdivision plat.