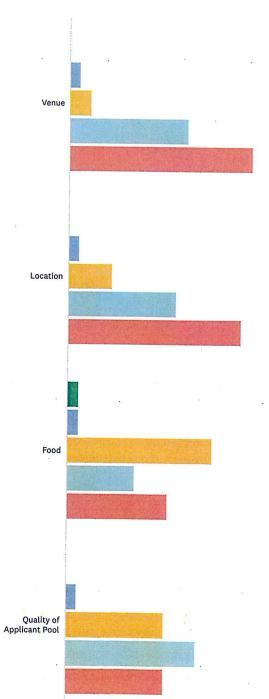

### Tri County Job Fair

Aug 2017 Responses

QUESTION SUMMARIES

INDIVIDUAL RESPONSES

Q1

Overall, how would you rate the Tri County Job Fair?

Answered: 31 Skipped: 0

#### Need insights?

SurveyMonkey has dozens of expertly-designed survey temptates.

SIGN UP FREE > or Learn more,

215

30

Total Respondents: 30

Q3

Which of the following locations would you consider attending for a future event? Select all that apply.