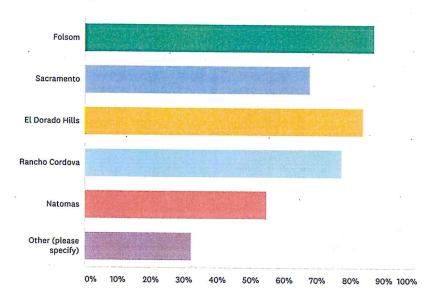

#### Need insights?

SurveyMonkey has dozens of expertly-designed survey temptates.

SIGN UP FREE > or Learn more,

215

30

Total Respondents: 30

Q3

Which of the following locations would you consider attending for a future event? Select all that apply.

Answered: 31 Skipped: 0

| ANSWER CHOICES         |                                                                                                                                                                                                                                                                                                                                                                                                                                                                                                                                                                                                                                                                                                                                                                                                                                                                                                                                                                                                                                                                                                                                                                                                                                                                                                                                                                                                                                                                                                                                                                                                                                                                                                                                                                                                                                                                                                                                                                                                                                                                                                                                | RESPONSES |                                                                                                                                                                                                                                                                                                                                                                                                                                                                                                                                                                                                                                                                                                                                                                                                                                                                                                                                                                                                                                                                                                                                                                                                                                                                                                                                                                                                                                                                                                                                                                                                                                                                                                                                                                                                                                                                                                                                                                                                                                                                                                                               |    |
|------------------------|--------------------------------------------------------------------------------------------------------------------------------------------------------------------------------------------------------------------------------------------------------------------------------------------------------------------------------------------------------------------------------------------------------------------------------------------------------------------------------------------------------------------------------------------------------------------------------------------------------------------------------------------------------------------------------------------------------------------------------------------------------------------------------------------------------------------------------------------------------------------------------------------------------------------------------------------------------------------------------------------------------------------------------------------------------------------------------------------------------------------------------------------------------------------------------------------------------------------------------------------------------------------------------------------------------------------------------------------------------------------------------------------------------------------------------------------------------------------------------------------------------------------------------------------------------------------------------------------------------------------------------------------------------------------------------------------------------------------------------------------------------------------------------------------------------------------------------------------------------------------------------------------------------------------------------------------------------------------------------------------------------------------------------------------------------------------------------------------------------------------------------|-----------|-------------------------------------------------------------------------------------------------------------------------------------------------------------------------------------------------------------------------------------------------------------------------------------------------------------------------------------------------------------------------------------------------------------------------------------------------------------------------------------------------------------------------------------------------------------------------------------------------------------------------------------------------------------------------------------------------------------------------------------------------------------------------------------------------------------------------------------------------------------------------------------------------------------------------------------------------------------------------------------------------------------------------------------------------------------------------------------------------------------------------------------------------------------------------------------------------------------------------------------------------------------------------------------------------------------------------------------------------------------------------------------------------------------------------------------------------------------------------------------------------------------------------------------------------------------------------------------------------------------------------------------------------------------------------------------------------------------------------------------------------------------------------------------------------------------------------------------------------------------------------------------------------------------------------------------------------------------------------------------------------------------------------------------------------------------------------------------------------------------------------------|----|
| Folsom                 |                                                                                                                                                                                                                                                                                                                                                                                                                                                                                                                                                                                                                                                                                                                                                                                                                                                                                                                                                                                                                                                                                                                                                                                                                                                                                                                                                                                                                                                                                                                                                                                                                                                                                                                                                                                                                                                                                                                                                                                                                                                                                                                                | 87.10%    |                                                                                                                                                                                                                                                                                                                                                                                                                                                                                                                                                                                                                                                                                                                                                                                                                                                                                                                                                                                                                                                                                                                                                                                                                                                                                                                                                                                                                                                                                                                                                                                                                                                                                                                                                                                                                                                                                                                                                                                                                                                                                                                               | 27 |
| Sacramento             | CONTROL WITH CONTROL C | 67.74%    | and the second control of the second | 21 |
| El Dorado Hills        |                                                                                                                                                                                                                                                                                                                                                                                                                                                                                                                                                                                                                                                                                                                                                                                                                                                                                                                                                                                                                                                                                                                                                                                                                                                                                                                                                                                                                                                                                                                                                                                                                                                                                                                                                                                                                                                                                                                                                                                                                                                                                                                                | 83.87%    | The free transfer over paints, these something                                                                                                                                                                                                                                                                                                                                                                                                                                                                                                                                                                                                                                                                                                                                                                                                                                                                                                                                                                                                                                                                                                                                                                                                                                                                                                                                                                                                                                                                                                                                                                                                                                                                                                                                                                                                                                                                                                                                                                                                                                                                                | 26 |
| Rancho Cordova         |                                                                                                                                                                                                                                                                                                                                                                                                                                                                                                                                                                                                                                                                                                                                                                                                                                                                                                                                                                                                                                                                                                                                                                                                                                                                                                                                                                                                                                                                                                                                                                                                                                                                                                                                                                                                                                                                                                                                                                                                                                                                                                                                | 77.42%    | THE SECOND CO. LEWIS BY MICHIGAN STREET, PARTY                                                                                                                                                                                                                                                                                                                                                                                                                                                                                                                                                                                                                                                                                                                                                                                                                                                                                                                                                                                                                                                                                                                                                                                                                                                                                                                                                                                                                                                                                                                                                                                                                                                                                                                                                                                                                                                                                                                                                                                                                                                                                | 24 |
| Natomas                | The second secon | 54.84%    | Personal of the second of the second of                                                                                                                                                                                                                                                                                                                                                                                                                                                                                                                                                                                                                                                                                                                                                                                                                                                                                                                                                                                                                                                                                                                                                                                                                                                                                                                                                                                                                                                                                                                                                                                                                                                                                                                                                                                                                                                                                                                                                                                                                                                                                       | 17 |
| Other (please specify) | Responses                                                                                                                                                                                                                                                                                                                                                                                                                                                                                                                                                                                                                                                                                                                                                                                                                                                                                                                                                                                                                                                                                                                                                                                                                                                                                                                                                                                                                                                                                                                                                                                                                                                                                                                                                                                                                                                                                                                                                                                                                                                                                                                      | 32.26%    |                                                                                                                                                                                                                                                                                                                                                                                                                                                                                                                                                                                                                                                                                                                                                                                                                                                                                                                                                                                                                                                                                                                                                                                                                                                                                                                                                                                                                                                                                                                                                                                                                                                                                                                                                                                                                                                                                                                                                                                                                                                                                                                               | 10 |
| Total Respondents: 31  | · ·                                                                                                                                                                                                                                                                                                                                                                                                                                                                                                                                                                                                                                                                                                                                                                                                                                                                                                                                                                                                                                                                                                                                                                                                                                                                                                                                                                                                                                                                                                                                                                                                                                                                                                                                                                                                                                                                                                                                                                                                                                                                                                                            |           |                                                                                                                                                                                                                                                                                                                                                                                                                                                                                                                                                                                                                                                                                                                                                                                                                                                                                                                                                                                                                                                                                                                                                                                                                                                                                                                                                                                                                                                                                                                                                                                                                                                                                                                                                                                                                                                                                                                                                                                                                                                                                                                               |    |
|                        |                                                                                                                                                                                                                                                                                                                                                                                                                                                                                                                                                                                                                                                                                                                                                                                                                                                                                                                                                                                                                                                                                                                                                                                                                                                                                                                                                                                                                                                                                                                                                                                                                                                                                                                                                                                                                                                                                                                                                                                                                                                                                                                                |           |                                                                                                                                                                                                                                                                                                                                                                                                                                                                                                                                                                                                                                                                                                                                                                                                                                                                                                                                                                                                                                                                                                                                                                                                                                                                                                                                                                                                                                                                                                                                                                                                                                                                                                                                                                                                                                                                                                                                                                                                                                                                                                                               |    |