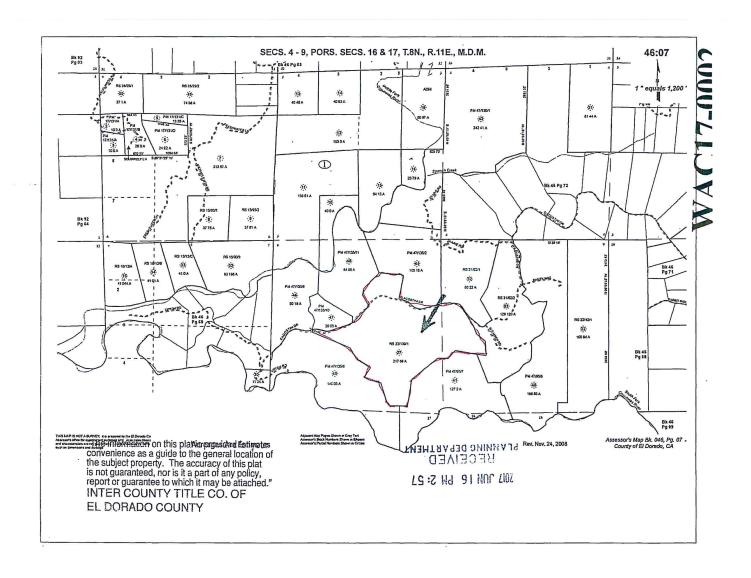

Request for an Agricultural Preserve Contract

WAC17-0002/Rombauer Vineyards

APN: 046-071-27

Planning Services is processing a request for a new Williamson Act Contract with the following project description:

Request for the establishment of a Williamson Act Contract for the 217.68-acre parcel identified by Assessor's Parcel Number 046-071-27. The parcel is located on the north and south side of D'Agostini Road, 4-miles west of the intersection with E-16/Mt. Aukum Rd. in the South County area (Supervisor District 2).

WAC17-0002

|                                                                                                                                                                                                                                                                                                                                                | My No                                                                                                      | , 20 <u>17</u>                           |
|------------------------------------------------------------------------------------------------------------------------------------------------------------------------------------------------------------------------------------------------------------------------------------------------------------------------------------------------|------------------------------------------------------------------------------------------------------------|------------------------------------------|
| Planning Commission<br>County of El Dorado<br>2850 Fairlane Court<br>Placerville, CA 95667                                                                                                                                                                                                                                                     |                                                                                                            |                                          |
| Subject: Establishment of an Agricultural Preserve                                                                                                                                                                                                                                                                                             |                                                                                                            |                                          |
| Gentlemen:                                                                                                                                                                                                                                                                                                                                     |                                                                                                            |                                          |
| I (we) hereby request the Planning Commission considerable Supervisors that my (our) property be established as a Section 51200(d) of the California Government Code Conservation Act of 1965. It is my (our) intent to prestrictions on land use within this preserve by mean Chapter 7, Division 1, of Title 5 of the California Government. | n agricultural preserve p<br>, being part of the Calif<br>provide the necessary s<br>ans of an agreement p | oursuant to<br>fornia Land<br>aubsequent |
| In summary of the attached application:                                                                                                                                                                                                                                                                                                        |                                                                                                            |                                          |
| Property offered consists of 217.68                                                                                                                                                                                                                                                                                                            | acres;                                                                                                     |                                          |
| Identified as County Assessor's Parcel Number(                                                                                                                                                                                                                                                                                                 | s) <u>046-071-27</u>                                                                                       |                                          |
| (indicate if this is a portion of the parcel, with m shown on the accompanying map)                                                                                                                                                                                                                                                            | ore detailed information                                                                                   | to be                                    |
| Located generally in the vicinity of D'Agostini Drive                                                                                                                                                                                                                                                                                          |                                                                                                            |                                          |
|                                                                                                                                                                                                                                                                                                                                                | , as shown on the attach                                                                                   | ed map.                                  |
| The nature of the property is such that it is (can compatible uses.                                                                                                                                                                                                                                                                            | be) devoted to agricu                                                                                      | ltural and                               |
| I (we) understand generally the provisions of the Californian and the obligations imposed upon application of said A                                                                                                                                                                                                                           |                                                                                                            | ct of 1965                               |
| Sincerely yours.  Rembauer Vinerynds Ix.  By Karlin Rumbauer  Lis: Massay                                                                                                                                                                                                                                                                      |                                                                                                            |                                          |