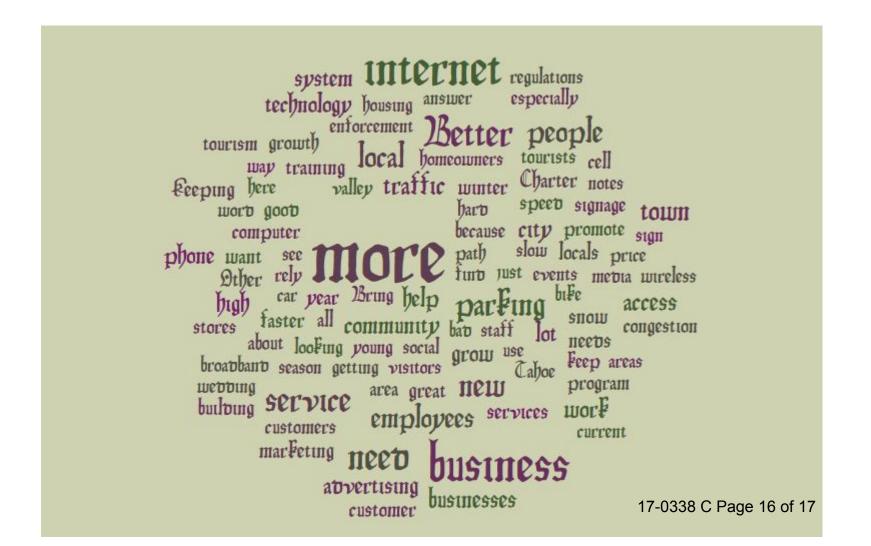

# What Systems, Tools, Resources or Infrastructure Would Enable You to Grow or Maintain Your Business in The Next 3-5 Years?