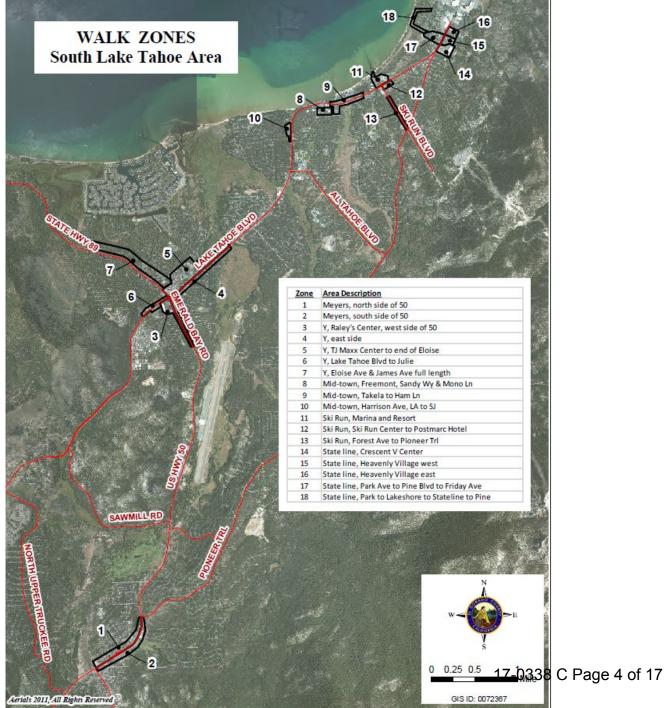

#### South Lake Tahoe **Business Walk Summary**

Survey Teams of Volunteers Visited 251 Businesses in Multiple South Lake Tahoe Locations on March 15 and 16, 2016 and Utilized the QuickTap Survey App to Interview Businesses for the Purpose of Assessing the Current State of Workforce Strengths and Gaps.

## **Business Walks**