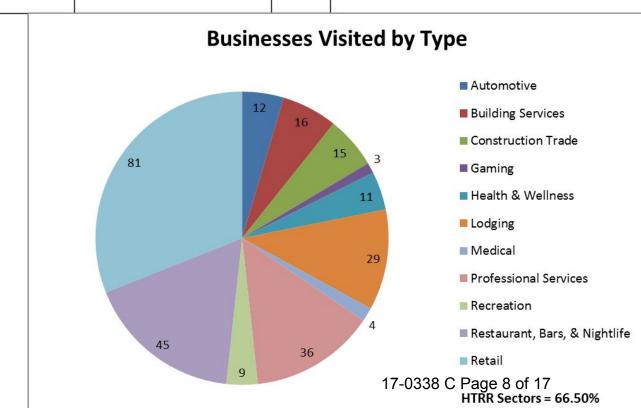

17-0338 C Page 7 of 17

| 118.0 | 12    |
|-------|-------|
| 6     | 12    |
| 11    | 16    |
| 9     | 15    |
| 1     | 3     |
| 8     | 11    |
| 16    | 29    |
| 3     | 4     |
| 15    | 36    |
| 5     | 9     |
| 25    | 45    |
| 48    | 81    |
| 69%   | 66.5% |

Day 2

137

South Shore Business Walk

Number Businesses Visited

Businesses by Type:

Automotive

Gaming

Lodging

Medical

Retail

Recreation

**Building Services** 

Construction Trade

Health & Wellness

Professional Services

Restaurant, Bars, & Nightlife

\* HTRR Sectors Subtotal

\* Hospitality Tourism Recreation Retail

Day 1

114

6

5

6

2

13

1

21

20

33

63%

Type of Businesses Visited

Total