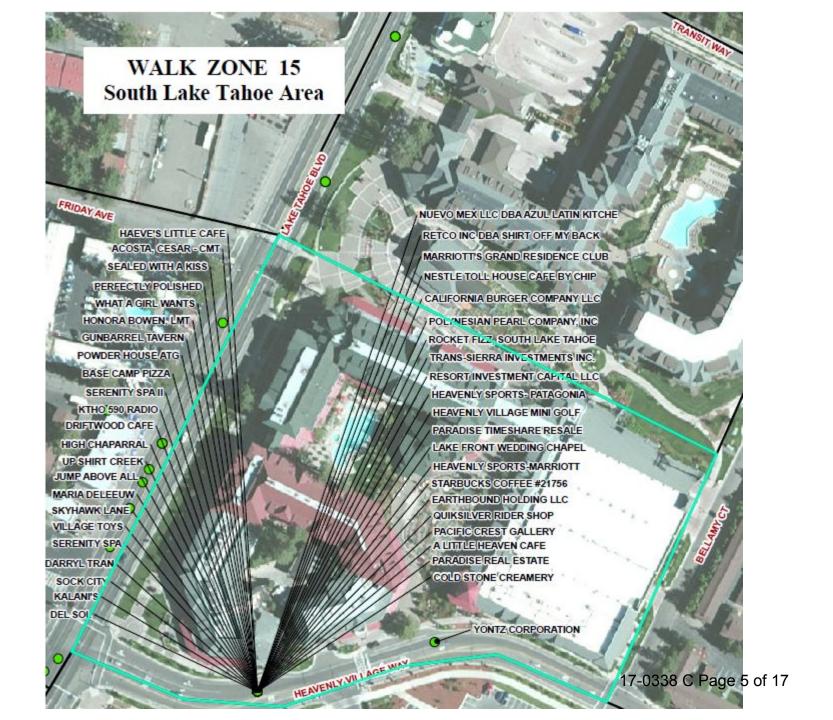

## Sample Business List in Walk Zone 15

| Zone | Label | Business Name                       |                        |
|------|-------|-------------------------------------|------------------------|
| 15   | A     | A LITTLE HEAVEN CAFE                |                        |
| 15   | A     | ACOSTA, CESAR - CMT                 |                        |
| 15   | A     | BASE CAMP PIZZA                     |                        |
| 15   | A     |                                     |                        |
| 15   | A     |                                     |                        |
| 15   | A     | DARRYL TRAN                         |                        |
| 15   | Α     | DEL SOL                             |                        |
| 15   | A     | DRIFTWOOD CAFE                      |                        |
| 15   | Α     | EARTHBOUND HOLDING LLC              |                        |
| 15   |       | GUNBARREL TAVERN                    |                        |
| 15   | A     | HAEVE'S LITTLE CAFE                 |                        |
| 15   | A     | HEAVENLY SPORTS - PATAGONIA         |                        |
| 15   | A     |                                     |                        |
| 15   | A     | HEAVENLY VILLAGE MINI GOLF          |                        |
| 15   | A     | HIGH CHAPARRAL                      |                        |
| 15   | A     | HONORA BOWEN, LMT                   |                        |
| 15   | A     | JUMP ABOVE ALL                      |                        |
| 15   | A     | KALANI'S                            |                        |
| 15   | A     | KTHO 590 RADIO                      |                        |
| 15   | Α     | LAKE FRONT WEDDING CHAPEL           |                        |
| 15   | Α     |                                     |                        |
| 15   | A     |                                     |                        |
| 15   | Α     | NESTLE TOLL HOUSE CAFE BY CHIP      |                        |
| 15   | A     | NUEVO MEX LLC DBA AZUL LATIN KITCHE |                        |
| 15   | Α     | PACIFIC CREST GALLERY               |                        |
| 15   | Α     | PARADISE REAL ESTATE                |                        |
| 15   | A     | PARADISE TIMESHARE RESALE           |                        |
| 15   | Α     | PERFECTLY POLISHED                  |                        |
| 15   | Α     |                                     |                        |
| 15   | A     |                                     |                        |
| 15   | Α     |                                     |                        |
| 15   | Α     | RESORT INVESTMENT CAPITAL LLC       |                        |
| 15   | A     | RETCO INC DBA SHIRT OFF MY BACK     |                        |
| 15   | A     | ROCKET FIZZ, SOUTH LAKE TAHOE       |                        |
| 15   | Α     | SEALED WITH A KISS                  |                        |
| 15   | Α     | SERENITY SPA                        |                        |
| 15   | Α     |                                     |                        |
| 15   | A     |                                     |                        |
| 15   | Α     | SKYHAWK LANE                        |                        |
| 15   | Α     | SOCK CITY                           |                        |
| 15   | Α     | STARBUCKS COFFEE #21756             |                        |
| 15   | Α     | TRANS-SIERRA INVESTMENTS INC.       |                        |
| 15   | Α     | UP SHIRT CREEK                      |                        |
| 15   | A     | VILLAGE TOYS                        | 17-0338 C Page 6 of 17 |
| 15   | Α     | WHAT A GIRL WANTS                   | _                      |
| 15   | В     | YONTZ CORPORATION                   |                        |