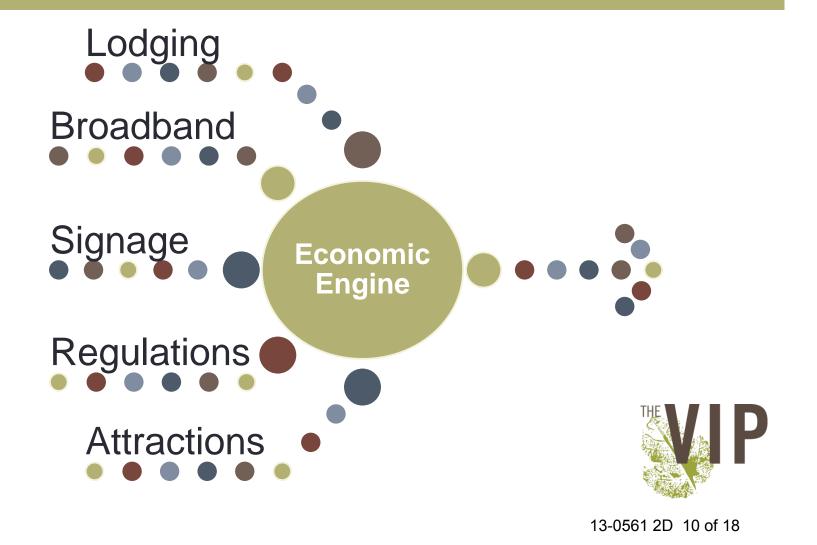

## Main Theme is Maximize What Exists

### Tourism Support Is Top Issue

### One Top Need: Marketing Support

Signage

Most Want to Also Be Part of a County Wide **Program** 