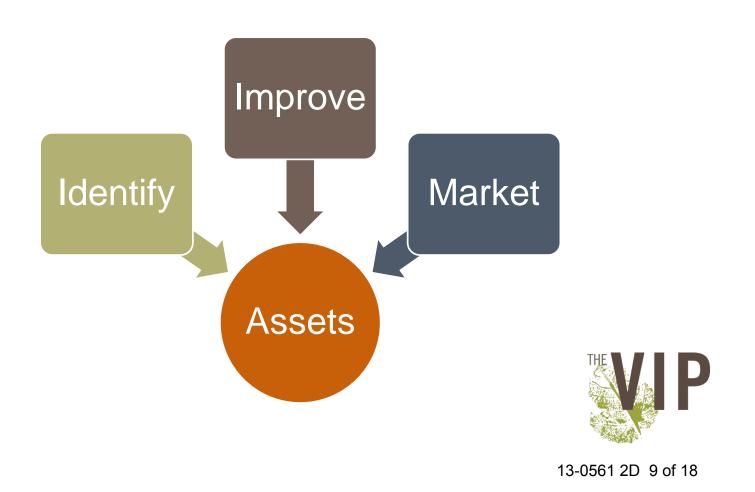

## Main Theme is Maximize What Exists

## What Do They Need? More of Some Things, Less of Others