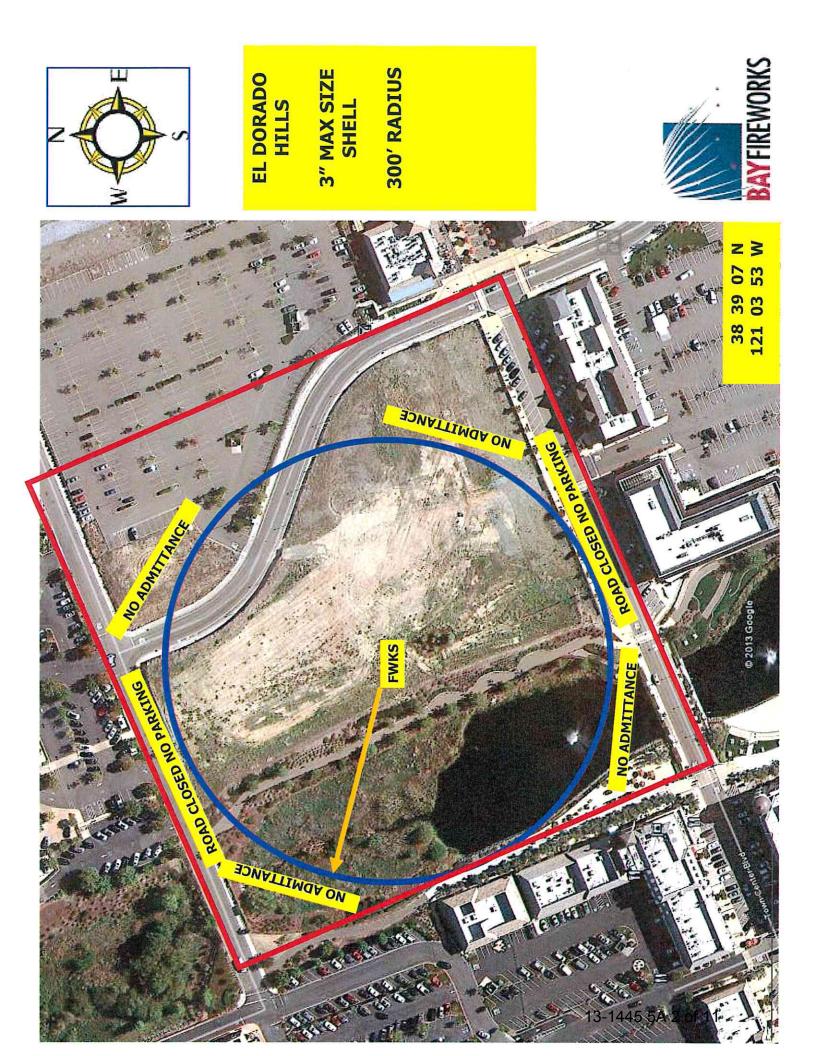

The fireworks site location is located at Vine & Town Center Blvd. A site map is attached. Time of display is 6:15 pm for a duration of approximately 5 minutes.

If you need any further information pleas contact our Corporate Office at 516-597-5500.