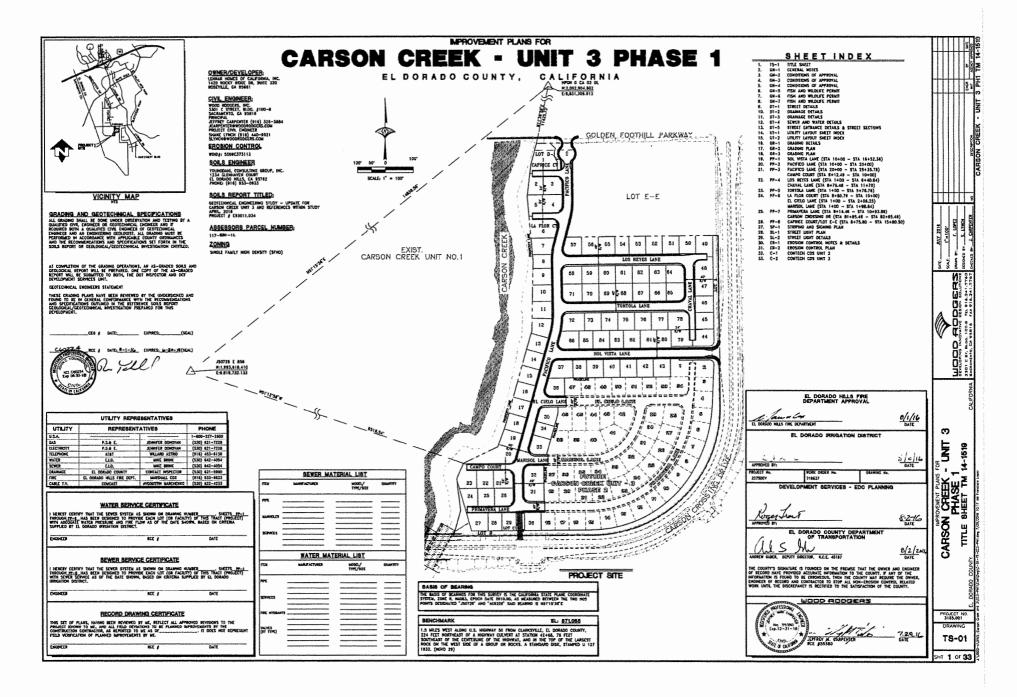

## RECITALS

Owner is vested with fee title to Subdivision; a tract of land located in the County of El Dorado, State of California, and described as **CARSON CREEK UNIT 3, PHASE 1**. Owner desires to construct on said property certain public improvements as hereinafter described, in connection with the Subdivision.

#### OWNER WILL:

- 1. Make or cause to be made all those public improvements in Subdivision required by Section 120.16.010 of the El Dorado County Ordinance Code (hereinafter referred to as "Code") and shown or described in the improvement plans, specifications and cost estimates entitled Improvement Plans for Carson Creek Unit 3 Phase 1, which were approved by the County Engineer, Community Development Agency, Transportation Division, on August 2, 2016. Attached hereto is Exhibit A, marked "Engineer's Opinion of Probable Construction Cost;" which is incorporated herein and made by reference a part hereof. The Exhibit describes quantities, units and costs associated with the improvements to be made.
- 2. Prior to commencing construction, obtain all necessary environmental clearances, acquire any necessary right-of-way and obtain any necessary permits from any outside agencies.
- 3. Complete the Subdivision improvements contemplated under this Agreement within two (2) years from the date that the Subdivision Final Map is filed with the El Dorado County Board of Supervisors.