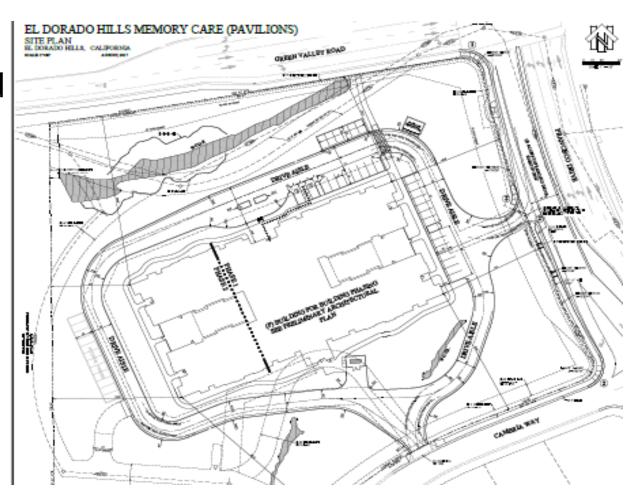

# **Project Location**

- Vacant Site
- 6.85 acres in size
- Commercial
   Land Use and
   Zoning
   Designations
- Surrounding Commercial/R esidential Uses

- Proposed MemoryCare Facility
  - ➤ Dementia and Alzheimer's
  - >38,784 square
  - feet
  - ➤64-resident beds

- Accesses offFrancisco Drive andCambria Way
- ➤ 42 off-street parking stalls (including 12 reserve stalls)
- ➤ Public Water and Sewer service

- On-site landscaping
- ➤On-site pedestrian walkways
- ➤ Monument Signs