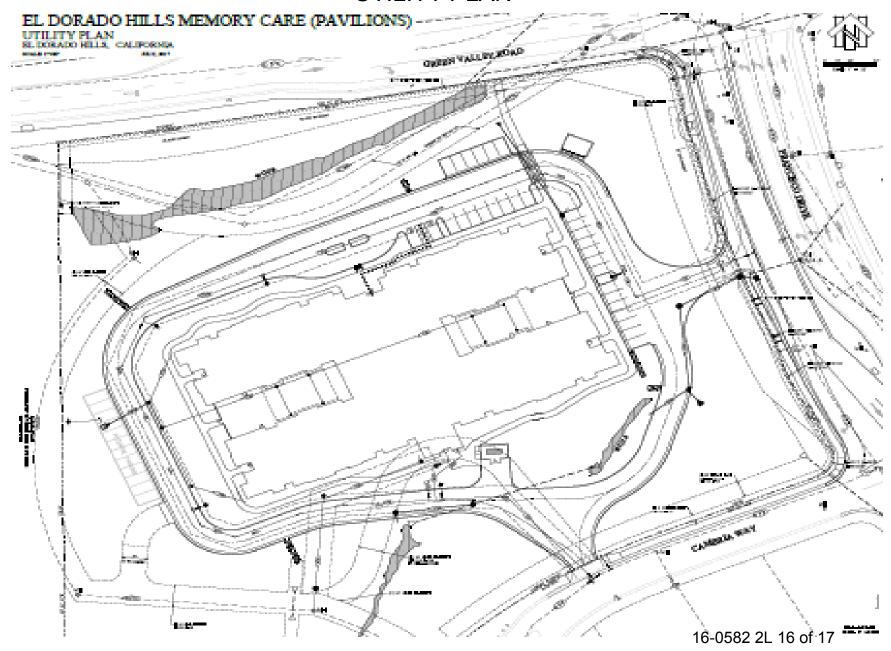

EVATIO

FRONTIER Sierra Capital & Investment THE PAVILIONS AT EL DORADO HILLS



### **ANALYSIS**

- Consistent
  - ➤ General Plan
  - > Zoning Ordinance
- Environmental Analysis
  - Initial Study/Mitigated Negative Declaration prepared
  - > Impacts to Biological Resources
  - Mitigation Measures applied
- > Conditions of Approval applied

### Recommendation

➤ Planning Commission:

 Adopt Mitigated Negative Declaration and Mitigation Monitoring Reporting Program

 Approve Planned Development Permit PD16-0003 based on the Findings and Conditions of Approval

 Adopt the Map Amendment removing a portion of vehicular access restriction along Francisco Drive

# **END** of Presentation

# Supplemental slides

### PRELIMINARY GRADING/DRAINAGE PLAN



### OAK TREE PLAN



#### **UTILITY PLAN**



#### **EXTERIOR ELEVATION- PHASE 1 AND 2**



PHASE 1 (SCREENED BACK) & PHASE 2 | SCHEMATIC ELEVATIONS & SECTION