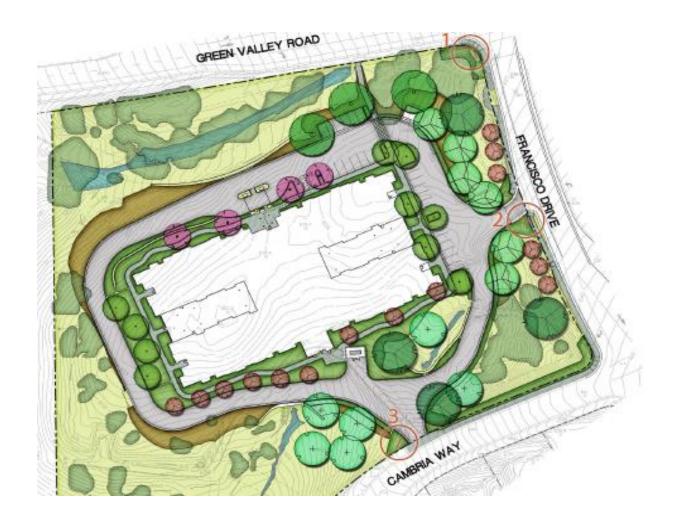

- Accesses offFrancisco Drive andCambria Way
- ➤ 42 off-street parking stalls (including 12 reserve stalls)
- ➤ Public Water and Sewer service

- On-site landscaping
- ➤On-site pedestrian walkways
- ➤ Monument Signs