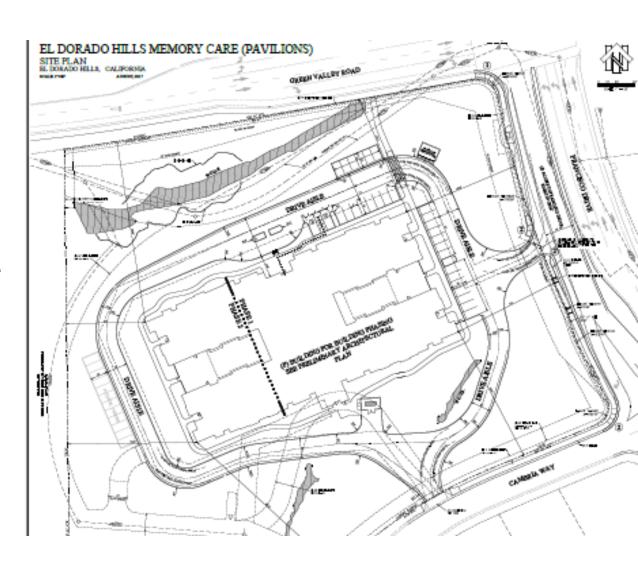

# **Project Location**

- Vacant Site
- 6.85 acres in size
- Commercial
   Land Use and
   Zoning
   Designations
- Surrounding Commercial/R esidential Uses

- Proposed MemoryCare Facility
  - ➤ Dementia and Alzheimer's
  - >38,784 square
  - feet
  - ➤64-resident beds

- Accesses offFrancisco Drive andCambria Way
- ➤ 42 off-street parking stalls (including 12 reserve stalls)
- ➤ Public Water and Sewer service

- On-site landscaping
- ➤On-site pedestrian walkways
- ➤ Monument Signs