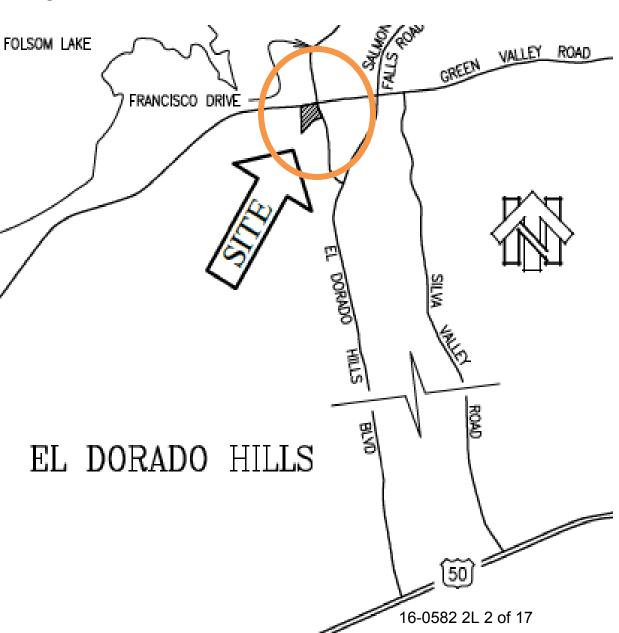

# **Project Location**

 Located in El Dorado Hills

- Approximately4 miles north ofU.S. 50
- Southwest corner of Green Valley Road and Francisco Drive