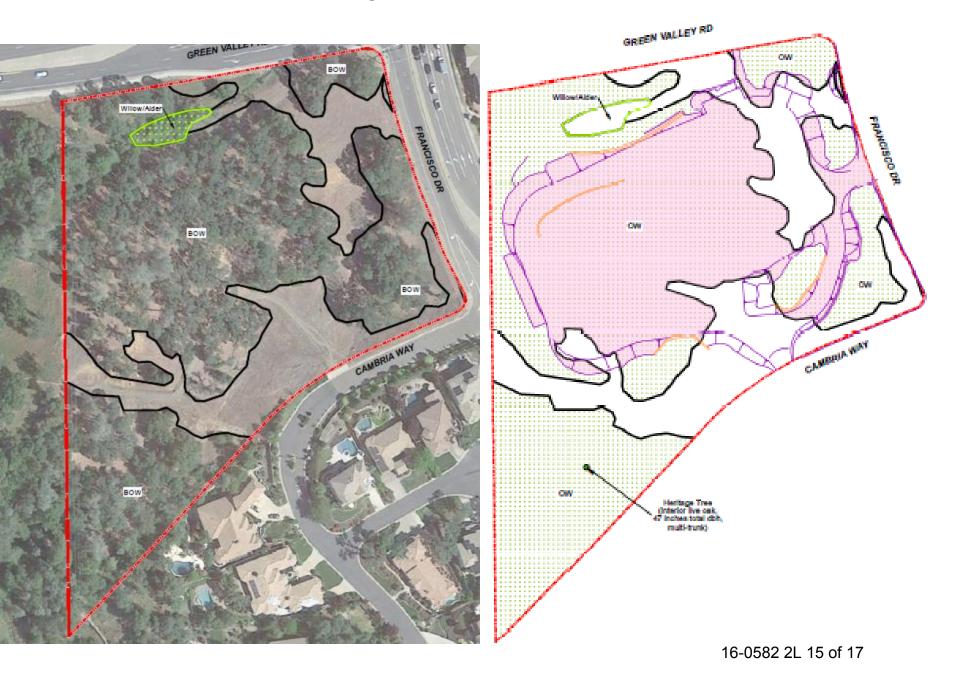

RENDERING | NORTH ELEVATIO

FRONTIER Sierra Capital & Investment THE PAVILIONS AT EL DORADO HILLS



### **ANALYSIS**

- Consistent
  - ➤ General Plan
  - > Zoning Ordinance
- Environmental Analysis
  - Initial Study/Mitigated Negative Declaration prepared
  - > Impacts to Biological Resources
  - Mitigation Measures applied
- > Conditions of Approval applied

### Recommendation

➤ Planning Commission:

 Adopt Mitigated Negative Declaration and Mitigation Monitoring Reporting Program

 Approve Planned Development Permit PD16-0003 based on the Findings and Conditions of Approval

 Adopt the Map Amendment removing a portion of vehicular access restriction along Francisco Drive

# **END** of Presentation

# Supplemental slides

### PRELIMINARY GRADING/DRAINAGE PLAN



### OAK TREE PLAN



#### **UTILITY PLAN**



#### **EXTERIOR ELEVATION- PHASE 1 AND 2**



PHASE 1 (SCREENED BACK) & PHASE 2 | SCHEMATIC ELEVATIONS & SECTION