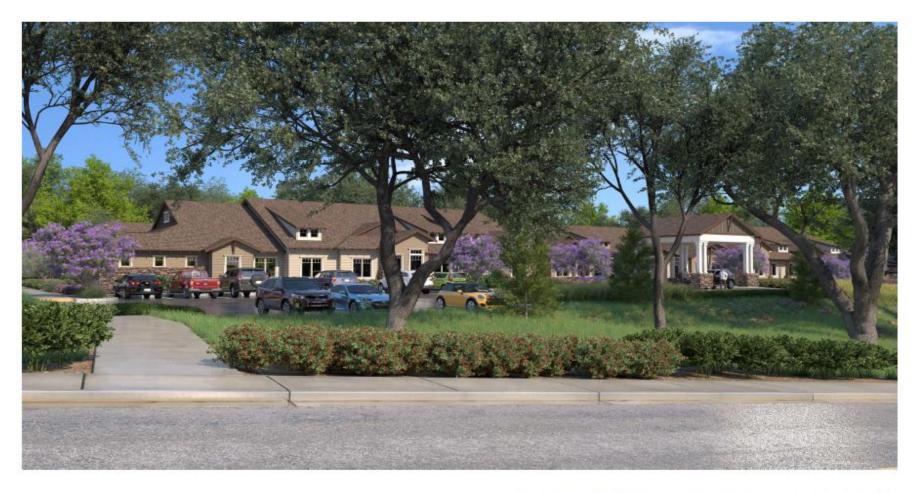

# **Project Location**

- Vacant Site
- 6.85 acres in size
- Commercial
   Land Use and
   Zoning
   Designations
- Surrounding Commercial/R esidential Uses

- Proposed MemoryCare Facility
  - ➤ Dementia and Alzheimer's
  - >38,784 square
  - feet
  - ➤64-resident beds

- Accesses offFrancisco Drive andCambria Way
- ➤ 42 off-street parking stalls (including 12 reserve stalls)
- ➤ Public Water and Sewer service

- On-site landscaping
- ➤On-site pedestrian walkways
- ➤ Monument Signs