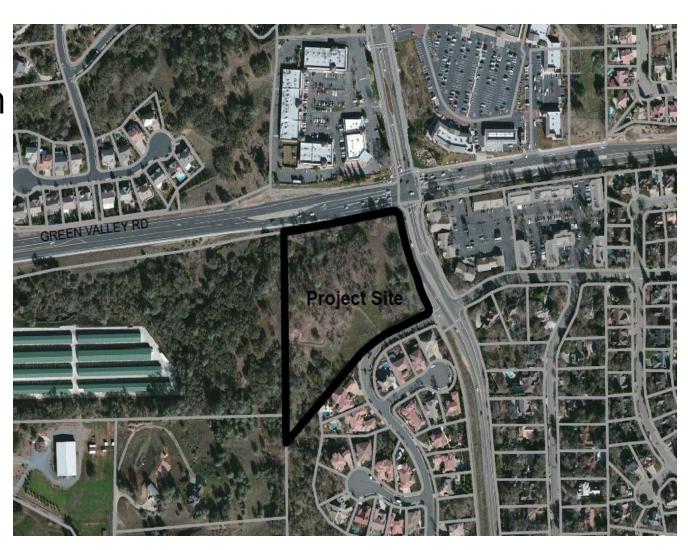

# **Project Location**

 Located in El Dorado Hills

- Approximately4 miles north ofU.S. 50
- Southwest corner of Green Valley Road and Francisco Drive

# **Project Location**

- Vacant Site
- 6.85 acres in size
- Commercial
   Land Use and
   Zoning
   Designations
- Surrounding Commercial/R esidential Uses

- Proposed MemoryCare Facility
  - ➤ Dementia and Alzheimer's
  - >38,784 square
  - feet
  - ➤64-resident beds