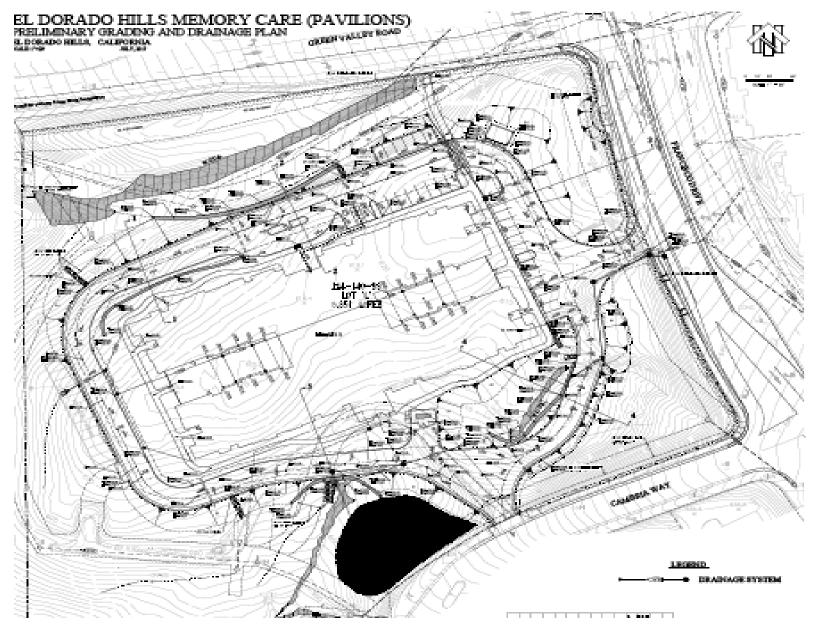

S AT EL DORADO HILLS





RENDERING | NORTH ELEVATIO

FRONTIER Sierra Capital & Investment THE PAVILIONS AT EL DORADO HILLS



### **ANALYSIS**

- Consistent
  - ➤ General Plan
  - > Zoning Ordinance
- Environmental Analysis
  - Initial Study/Mitigated Negative Declaration prepared
  - > Impacts to Biological Resources
  - Mitigation Measures applied
- > Conditions of Approval applied

### Recommendation

➤ Planning Commission:

 Adopt Mitigated Negative Declaration and Mitigation Monitoring Reporting Program

 Approve Planned Development Permit PD16-0003 based on the Findings and Conditions of Approval

 Adopt the Map Amendment removing a portion of vehicular access restriction along Francisco Drive

# **END** of Presentation

# Supplemental slides

### PRELIMINARY GRADING/DRAINAGE PLAN



### OAK TREE PLAN



#### **UTILITY PLAN**



#### **EXTERIOR ELEVATION- PHASE 1 AND 2**



PHASE 1 (SCREENED BACK) & PHASE 2 | SCHEMATIC ELEVATIONS & SECTION