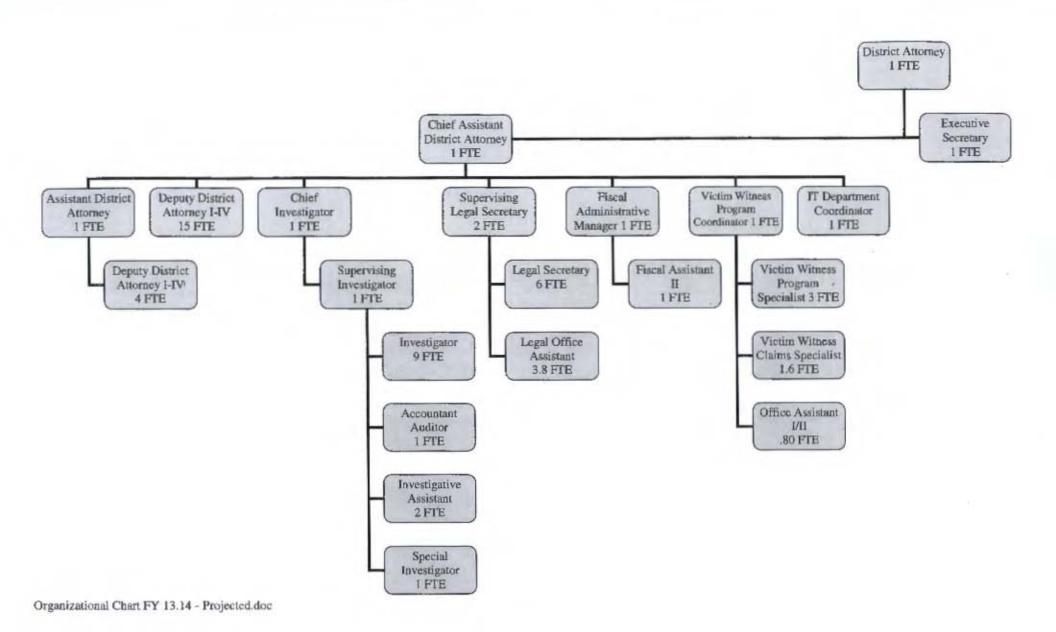

| to | The second secon |



#### OTHER FUNDING SOURCES

Complete this form to report the total funds available to support the activities related to accomplishing the goals and objectives of the Grant Award Agreement. In the "Grant Funds" column, report the CalEMA funds requested by category. In the "Other Funds" column, report all other funds available to support the project by category and then calculate the totals by category in the "Program Total" column. Total each column to arrive at the total program funds available.

| OTHER FUNDING SOURCES (Enter numbers without \$ or decimal points.) |                                                                                  |             |                  |  |  |  |  |
|---------------------------------------------------------------------|-------------------------