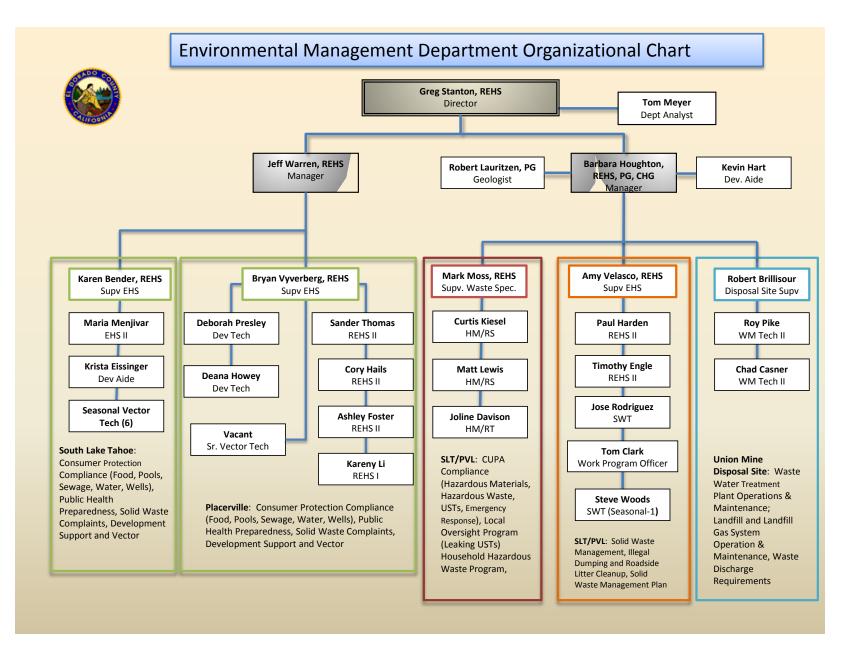

# **Environmental Management Department**

**Community Development Services** 

Board of Supervisors January 23, 2018

What Does Environmental Management Do for El Dorado County?

#### **MISSION STATEMENT**

What Does Environmental Management Do for El Dorado County?

The mission of the Environmental Management
Department is to protect, preserve, and enhance the
public health, safety, and environment through a
balanced program of environmental monitoring and
enforcement, innovative leadership, community
education, customer service, and emergency response
for the citizens of and the visitors to El Dorado County.