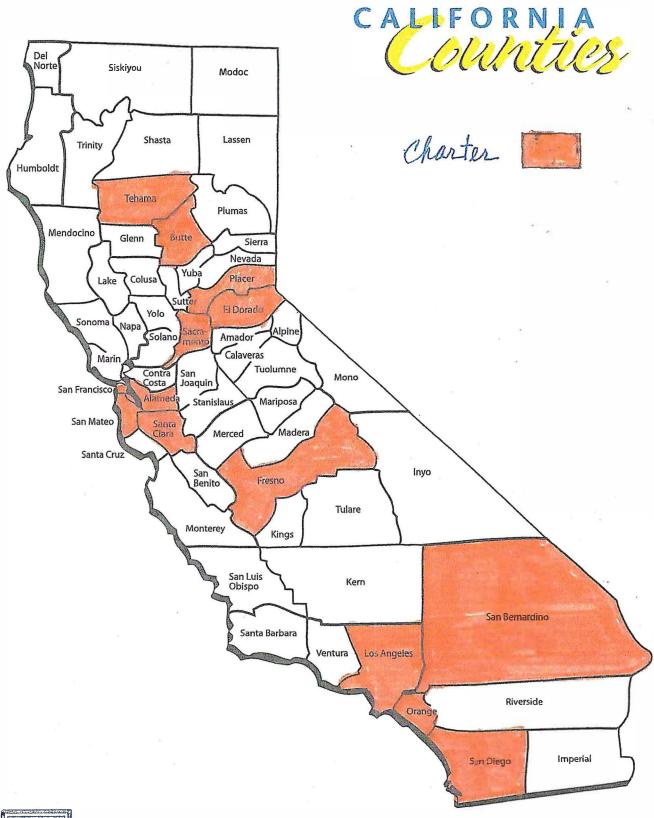

This Charter Review Committee Chair performed an analysis on the 14 Charter Counties with the following results: [The analysis was performed to the best of my ability and I believe it to be factual, but it may have some errors do to the difficulty of obtaining the website information.kp 2-4-2018]

Alameda - No Term Limits

Butte - No Term Limits

El Dorado - Two 4-year consecutive terms with a 4-year reset

Fresno - No Term Limits

Los Angeles – Maximum three 4-year terms

Orange - Two 4-year consecutive terms with a 4-year reset

Placer - No Term Limits

Sacramento – Maximum two 4-year terms

San Bernardino – Maximum three 4-year terms

San Diego - Maximum two 4-year terms

San Francisco - Two 4-year consecutive terms with a 4-year reset

San Mateo - Maximum three 4-year terms

Santa Clara - Maximum three 4-year terms

Tehama - No Term Limits

4 0/ 18