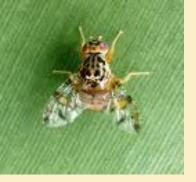

# Pest Management

Inspections for pests known to occur in CA Glassy-winged Sharpshooter

419 traps serviced 4,555 times

158 plant shipments from quarantined

areas inspected