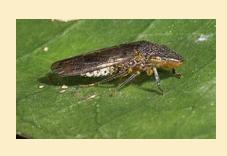

# Pest Management

Inspections for pests known to occur in CA Glassy-winged Sharpshooter

419 traps serviced 4,555 times

158 plant shipments from quarantined

areas inspected