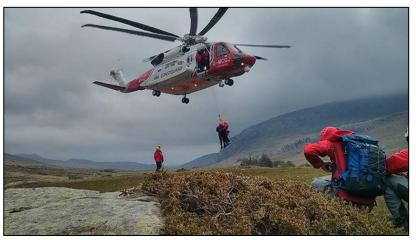

## **Emergency response and rescue**

- > Helicopter rescues
- > Fire department medical response
- > Law enforcement
- >Animal evacuation and rescue
- > Red Cross