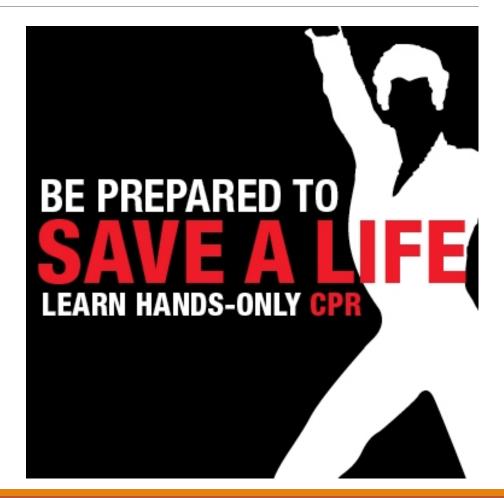

## Be able to help your neighbor

- ➤ Hands-only CPR
- First aid info
- Use of defibrillator
- ➤ Sign up for CPR certification
- ➤ Sign-up for Disaster Healthcare Volunteers