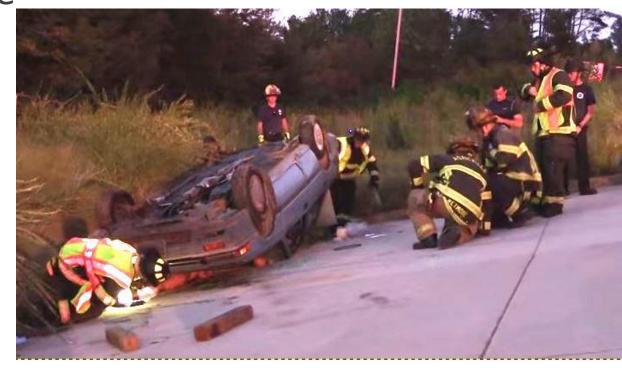

## **Emergency response and rescue**

- > Helicopter rescues
- > Fire department medical response
- > Law enforcement
- >Animal evacuation and rescue
- > Red Cross