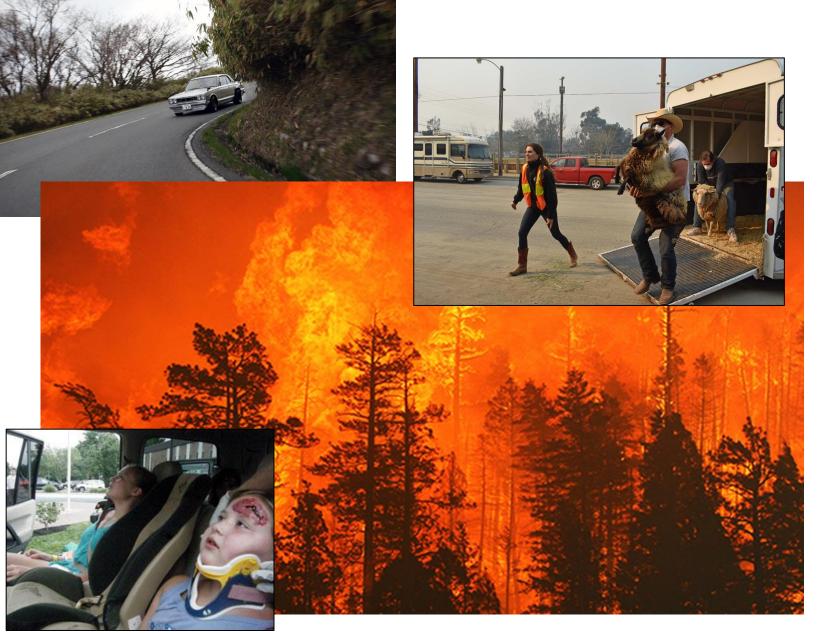

#### How this got started

Rural South County: Community concerns

- Long emergency response times
- Aging population
- ➤ High risk of wildfires
- >Tricky mountain roads

Plus ---

Our local culture: neighbors helping neighbors

## **Emergency response and rescue**

- > Helicopter rescues
- > Fire department medical response
- > Law enforcement
- >Animal evacuation and rescue
- > Red Cross