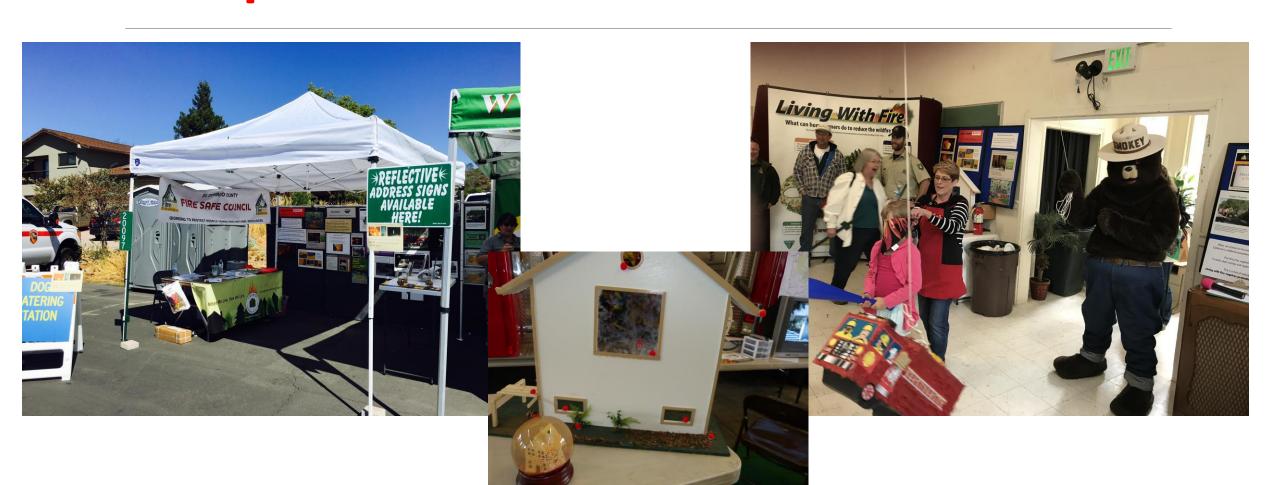

#### Fire prevention and safe evacuation

#### Fire prevention and safe evacuation

- > Free evacuation bags
- Code Red
- > Reflective address signs
- > Interactive Educational Activities
  - ➤ Smokey Bear
  - Fire Engine Piñatas