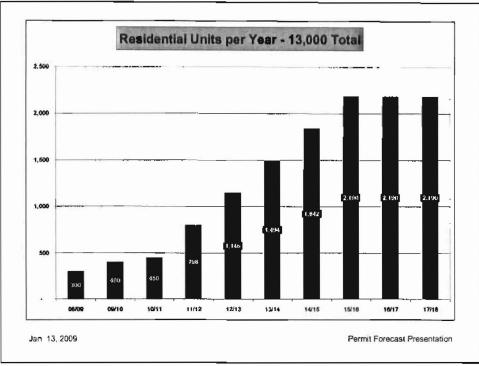

Submitted by Jim Wase #35 at Board Hearing of 1/13/09





-7









| · · · · · · · · · · · · · · · · · · · | 46% of I                  | ee Pro<br>Fiscal Ye     | ar 08/ | 09         |      |
|---------------------------------------|---------------------------|-------------------------|--------|------------|------|
| Nu                                    | July 1 - L<br>mber of Sin | )ecember<br>gle & Multi |        |            |      |
|                                       |                           |                         |        |            |      |
|                                       | Forecast                  | Actual                  |        | Annualized |      |
|                                       | FY 08/09                  | Jul - Dec               | %      | 12 Months  |      |
| Blackstone Prepaid                    | 100