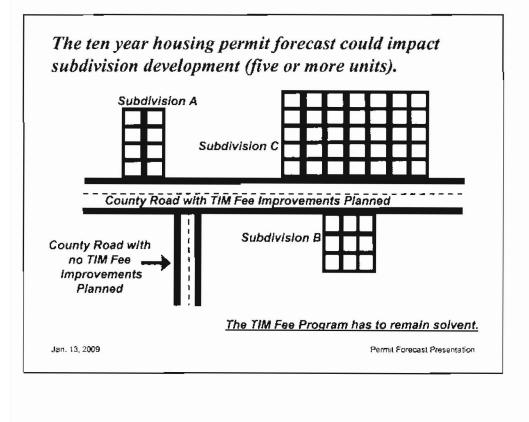

|        | Annualized |      |
|                                       | FY 08/09                  | Jul - Dec               | %      | 12 Months  |      |
| Blackstone Prepaid                    | 100                       | 9                       | 9%     | 19.6       | 20%  |
| EDH Full Fee                          | 100                       | 14                      | 14%    | 30.5       | 31%  |
| Zone 8                                | 200                       | 23                      | 12%    | 50.1       | 25%  |
| Zones 1-7                             | 100                       | 71                      | 71%    | 154.8      | 155% |
| Total Permits                         | 300                       | 94                      | 31%    | 204.9      | 68%  |