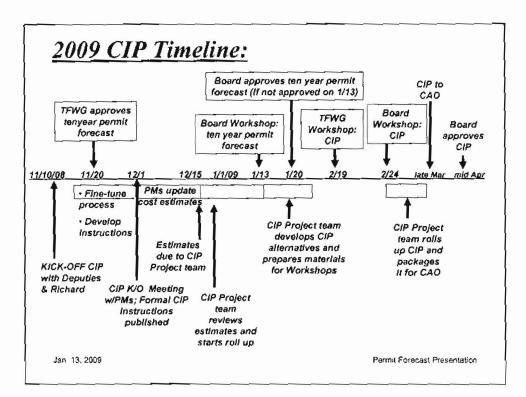

Submitted by Jim Wase #35 at Board Hearing of 1/13/09





-7









| · · · · · · · · · · · · · · · · · · · | 46% of I                  | ee Pro<br>Fiscal Ye     | ar 08/ | 09         |      |
|---------------------------------------|---------------------------|-------------------------|--------|------------|------|
| Nu                                    | July 1 - L<br>mber of Sin | )ecember<br>gle & Multi |        |            |      |
|                                       |                           |                         |        |            |      |
|                                       | Forecast                  | Actual                  |        | Annualized |      |
|                                       | FY 08/09                  | Jul - Dec               | %      | 12 Months  |      |
| Blackstone Prepaid