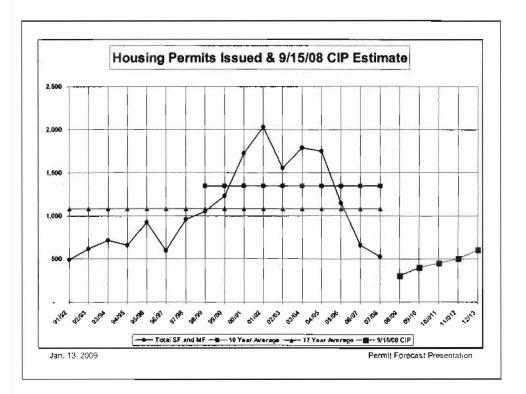

Submitted by Jim Wase #35 at Board Hearing of 1/13/09





-7









| · · · · · · · · · · · · · · · · · · · | 46% of I                  | ee Pro<br>Fiscal Ye     | ar 08/ | 09         |      |
|---------------------------------------|---------------------------|-------------------------|--------|------------|------|
| Nu                                    | July 1 - L<br>mber of Sin | )ecember<br>gle & Multi |        |            |      |
|                                       |                           |                         |        |            |      |
|                                       | Forecast                  | Actual                  |        | Annualized |      |
|                                       | FY 08/09                  | Jul - Dec               | %      | 12 Months  |      |
| Blackstone Prepaid                    | 100