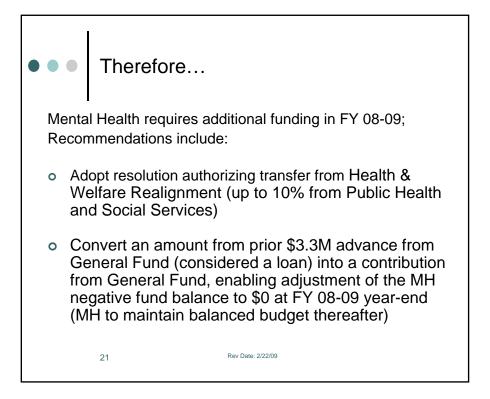

| 9,990,484                             |
| Current Year Net (Exp-Rev)        | 283,966           | 2,607,299                                   | 2,607,299                             |
| One-Time & PY Revenues            | 1,345,254         | 1,573,590                                   | 893,728                               |
| Change in Fund Balance            | (1,061,288)       | 1,033,709                                   | 1,713,571                             |
| Ending Fund Balance               | 0                 | (2,414,765)                                 | (3,094,627)                           |
| 7                                 | Rev Date: 2/22/09 |                                             |                                       |















7