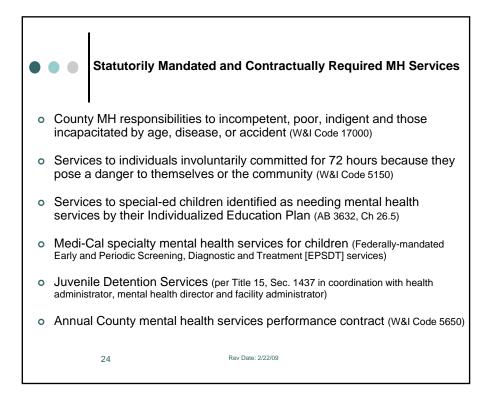

| 9,990,484                             |
| Current Year Net (Exp-Rev)        | 283,966           | 2,607,299                                   | 2,607,299                             |
| One-Time & PY Revenues            | 1,345,254         | 1,573,590                                   | 893,728                               |
| Change in Fund Balance            | (1,061,288)       | 1,033,709                                   | 1,713,571                             |
| Ending Fund Balance               | 0                 | (2,414,765)                                 | (3,094,627)                           |
| 7                                 | Rev Date: 2/22/09 |                                             |                                       |















7