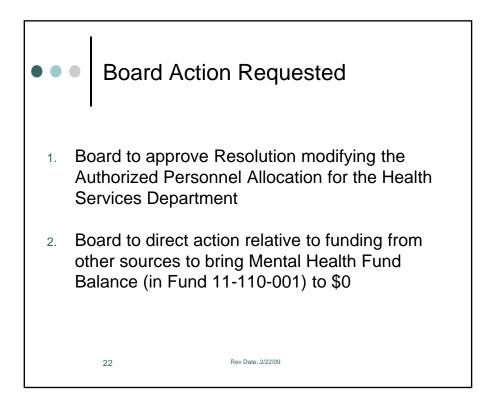

| 9,990,484                             |
| Current Year Net (Exp-Rev)        | 283,966           | 2,607,299                                   | 2,607,299                             |
| One-Time & PY Revenues            | 1,345,254         | 1,573,590                                   | 893,728                               |
| Change in Fund Balance            | (1,061,288)       | 1,033,709                                   | 1,713,571                             |
| Ending Fund Balance               | 0                 | (2,414,765)                                 | (3,094,627)                           |
| 7                                 | Rev Date: 2/22/09 |                                             |                                       |















7