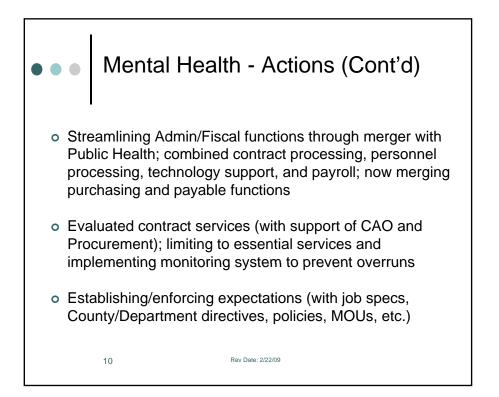

| 9,990,484                             |
| Current Year Net (Exp-Rev)        | 283,966           | 2,607,299                                   | 2,607,299                             |
| One-Time & PY Revenues            | 1,345,254         | 1,573,590                                   | 893,728                               |
| Change in Fund Balance            | (1,061,288)       | 1,033,709                                   | 1,713,571                             |
| Ending Fund Balance               | 0                 | (2,414,765)                                 | (3,094,627)                           |
| 7                                 | Rev Date: 2/22/09 |                                             |                                       |















7