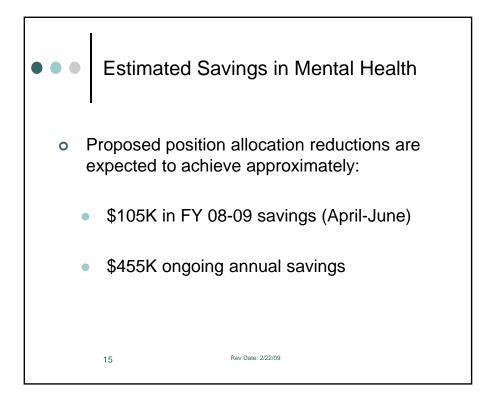

| 9,990,484                             |
| Current Year Net (Exp-Rev)        | 283,966           | 2,607,299                                   | 2,607,299                             |
| One-Time & PY Revenues            | 1,345,254         | 1,573,590                                   | 893,728                               |
| Change in Fund Balance            | (1,061,288)       | 1,033,709                                   | 1,713,571                             |
| Ending Fund Balance               | 0                 | (2,414,765)                                 | (3,094,627)                           |
| 7                                 | Rev Date: 2/22/09 |                                             |                                       |















7