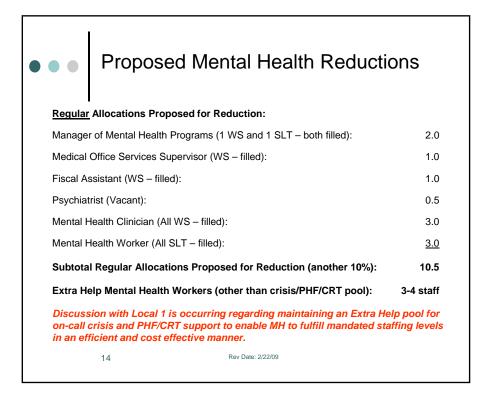

| 9,990,484                             |
| Current Year Net (Exp-Rev)        | 283,966           | 2,607,299                                   | 2,607,299                             |
| One-Time & PY Revenues            | 1,345,254         | 1,573,590                                   | 893,728                               |
| Change in Fund Balance            | (1,061,288)       | 1,033,709                                   | 1,713,571                             |
| Ending Fund Balance               | 0                 | (2,414,765)                                 | (3,094,627)                           |
| 7                                 | Rev Date: 2/22/09 |                                             |                                       |















7