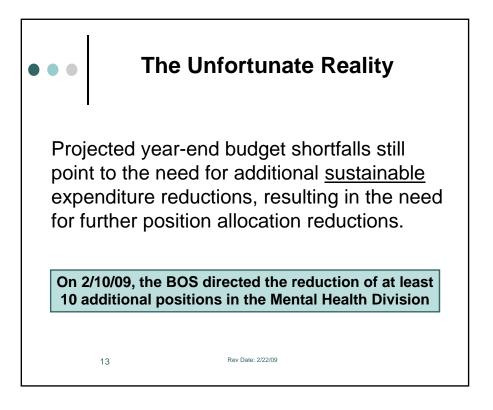

| 9,990,484                             |
| Current Year Net (Exp-Rev)        | 283,966           | 2,607,299                                   | 2,607,299                             |
| One-Time & PY Revenues            | 1,345,254         | 1,573,590                                   | 893,728                               |
| Change in Fund Balance            | (1,061,288)       | 1,033,709                                   | 1,713,571                             |
| Ending Fund Balance               | 0                 | (2,414,765)                                 | (3,094,627)                           |
| 7                                 | Rev Date: 2/22/09 |                                             |                                       |















7