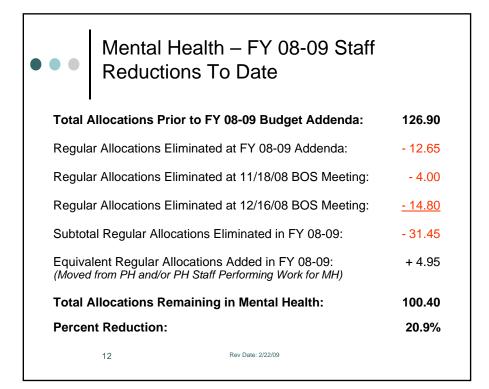

| 9,990,484                             |
| Current Year Net (Exp-Rev)        | 283,966           | 2,607,299                                   | 2,607,299                             |
| One-Time & PY Revenues            | 1,345,254         | 1,573,590                                   | 893,728                               |
| Change in Fund Balance            | (1,061,288)       | 1,033,709                                   | 1,713,571                             |
| Ending Fund Balance               | 0                 | (2,414,765)                                 | (3,094,627)                           |
| 7                                 | Rev Date: 2/22/09 |                                             |                                       |















7