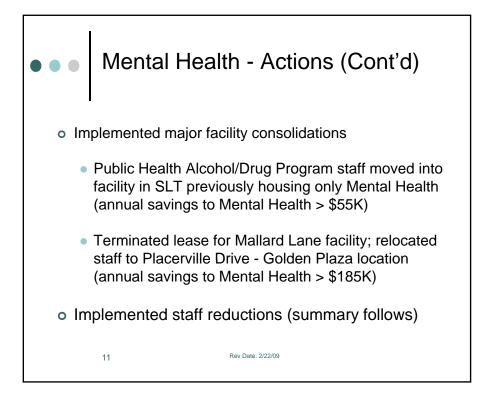

| 9,990,484                             |
| Current Year Net (Exp-Rev)        | 283,966           | 2,607,299                                   | 2,607,299                             |
| One-Time & PY Revenues            | 1,345,254         | 1,573,590                                   | 893,728                               |
| Change in Fund Balance            | (1,061,288)       | 1,033,709                                   | 1,713,571                             |
| Ending Fund Balance               | 0                 | (2,414,765)                                 | (3,094,627)                           |
| 7                                 | Rev Date: 2/22/09 |                                             |                                       |















7