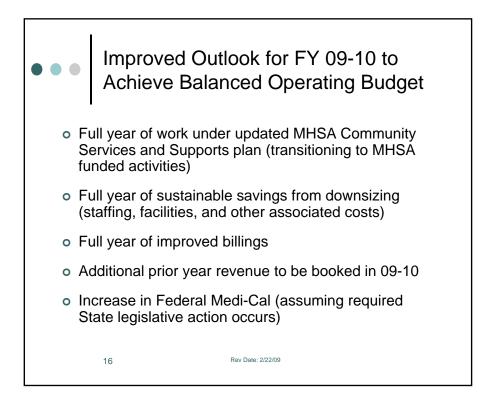

| 9,990,484                             |
| Current Year Net (Exp-Rev)        | 283,966           | 2,607,299                                   | 2,607,299                             |
| One-Time & PY Revenues            | 1,345,254         | 1,573,590                                   | 893,728                               |
| Change in Fund Balance            | (1,061,288)       | 1,033,709                                   | 1,713,571                             |
| Ending Fund Balance               | 0                 | (2,414,765)                                 | (3,094,627)                           |
| 7                                 | Rev Date: 2/22/09 |                                             |                                       |















7