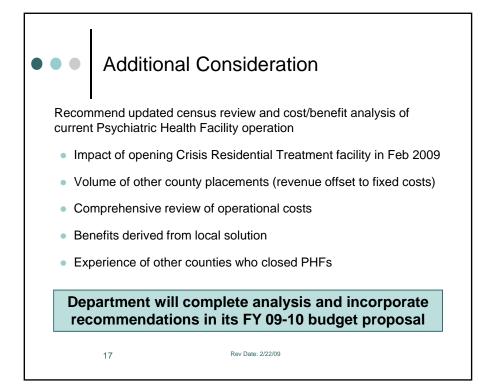

| 9,990,484                             |
| Current Year Net (Exp-Rev)        | 283,966           | 2,607,299                                   | 2,607,299                             |
| One-Time & PY Revenues            | 1,345,254         | 1,573,590                                   | 893,728                               |
| Change in Fund Balance            | (1,061,288)       | 1,033,709                                   | 1,713,571                             |
| Ending Fund Balance               | 0                 | (2,414,765)                                 | (3,094,627)                           |
| 7                                 | Rev Date: 2/22/09 |                                             |                                       |















7