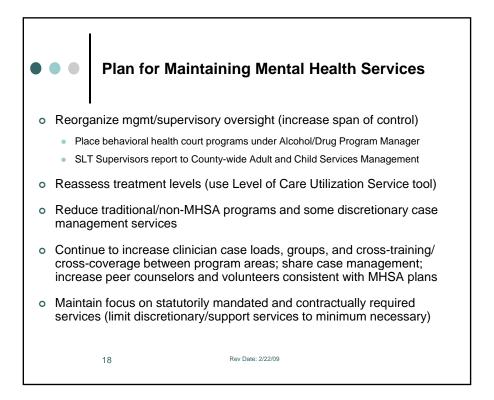

| 9,990,484                             |
| Current Year Net (Exp-Rev)        | 283,966           | 2,607,299                                   | 2,607,299                             |
| One-Time & PY Revenues            | 1,345,254         | 1,573,590                                   | 893,728                               |
| Change in Fund Balance            | (1,061,288)       | 1,033,709                                   | 1,713,571                             |
| Ending Fund Balance               | 0                 | (2,414,765)                                 | (3,094,627)                           |
| 7                                 | Rev Date: 2/22/09 |                                             |                                       |















7