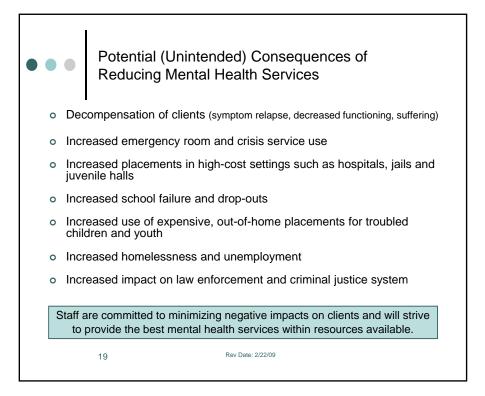

| 9,990,484                             |
| Current Year Net (Exp-Rev)        | 283,966           | 2,607,299                                   | 2,607,299                             |
| One-Time & PY Revenues            | 1,345,254         | 1,573,590                                   | 893,728                               |
| Change in Fund Balance            | (1,061,288)       | 1,033,709                                   | 1,713,571                             |
| Ending Fund Balance               | 0                 | (2,414,765)                                 | (3,094,627)                           |
| 7                                 | Rev Date: 2/22/09 |                                             |                                       |















7