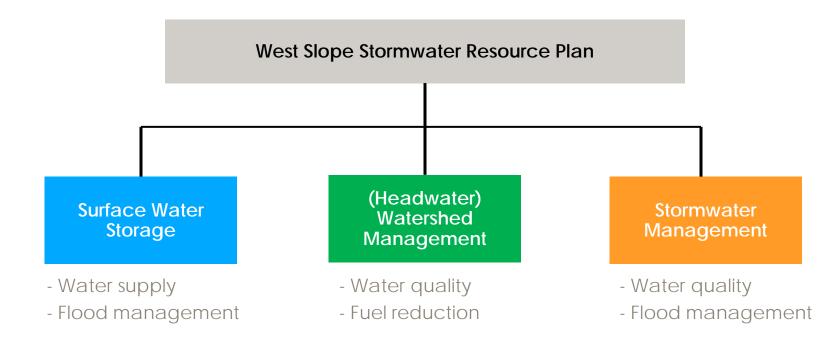

## West Slope SWRP

- An SWRP is needed for Proposition 1 grant eligibility
- West Slope SWRP developed in conformance with State Water Board Guidelines
- Broken into 3 components to recognize unique settings and needs