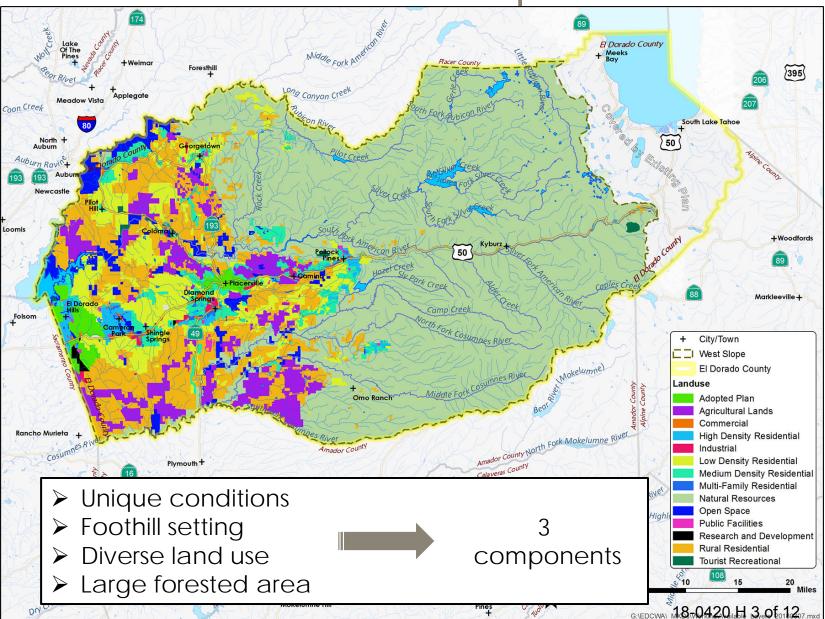

# El Dorado County Board of Supervisors Presentation West Slope Stormwater Resource Plan

April 10, 2018



## Stormwater as a Resource



Integrated Water Management for Sustainability and Economic Development Organizational Development and Capacity Building Opportunities for State and Federal Technical and Financial Assistance

## Land Use in West Slope



## West Slope SWRP

- An SWRP is needed for Proposition 1 grant eligibility
- West Slope SWRP developed in conformance with State Water Board Guidelines
- Broken into 3 components to recognize unique settings and needs



# Collaboration with Agencies

#### **Received Information From:**

- 1. City of Placerville
- 2. El Dorado County
  - Community Development Services
  - Department of Environmental Management
- 3. EDCWA
- 4. American River Conservancy
- 5. El Dorado County & Georgetown Divide Resource Conservation Districts
- 6. El Dorado Irrigation District
- 7. U.S. Forest Service
- 8. Caltrans



#### Contacted:

El Dorado County Department of:

- 1. Environmental Management
- 2. Transportation
- 3. Planning and Building
- 4. Parks and Trails
- 5. Code Enforcement
- 6. Agriculture
-