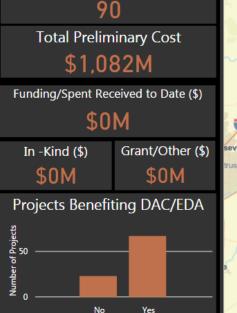

## West Slope SWRP Project Summary

**Total Number of Projects** 

| Project Summary |                       |                                                         |                          |          |                                               |
|-----------------|-----------------------|---------------------------------------------------------|--------------------------|----------|-----------------------------------------------|
| Project ID      | Project Component     | Project Name                                            | Project Type             | Grouping | Responsible Agency                            |
| 100             | Surface Water Storage | Alder Reservoir                                         | Reservoir Creation       | A        | EDCWA                                         |
| 104             | Surface Water Storage | Silver Lake Dam Remediation                             | Reservoir Upgrade        | С        | EID                                           |
| 200             | Watershed Management  | Biomass Plant-Union Mine                                | Renewable Energy         | A        | EDCWA                                         |
| 202             | Watershed Management  | Slate Creek Monitoring Project                          | Water Quality Management | В        | El Dorado County - Community Development Serv |
| 206             | Watershed Management  | Carson Creek Restoration                                | Creek Restoration        | A        | El Dorado County- Community Development Servi |
| 207             | Watershed Management  | New York Creek Restoration                              | Creek Restoration        | А        | El Dorado County- Community Development Servi |
| 208             | Watershed Management  | Weber Creek Restoration                                 | Creek Restoration        | A        | El Dorado County- Community Development Servi |
| 209             | Watershed Management  | King Fire Watershed Restoration & Reforestation Project | Fire Restoration         | В        | El Dorado County & Georgetown Divide Resource |