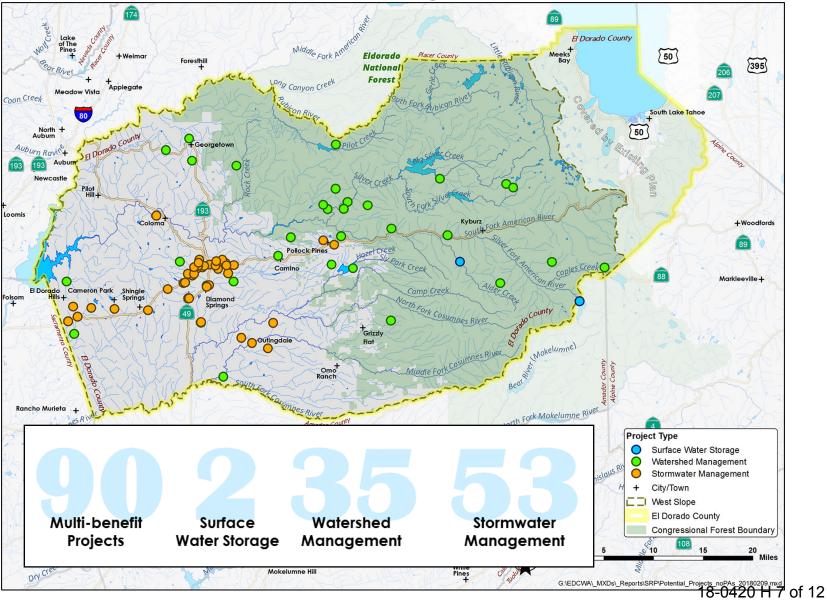

## Multi-Benefit Projects

## West Slope SWRP Project Summary

**Total Number of Projects** 

| Project Summary |                       |                                                         |                          |          |                                               |
|-----------------|-----------------------|---------------------------------------------------------|--------------------------|----------|-----------------------------------------------|
| Project ID      | Project Component     | Project Name                                            | Project Type             | Grouping | Responsible Agency                            |
| 100             | Surface Water Storage | Alder Reservoir                                         | Reservoir Creation       | A        | EDCWA                                         |
| 104             | Surface Water Storage | Silver Lake Dam Remediation                             | Reservoir Upgrade        | С        | EID                                           |
| 200             | Watershed Management  | Biomass Plant-Union Mine                                | Renewable Energy         | A        | EDCWA                                         |
| 202             | Watershed Management  | Slate Creek Monitoring Project                          | Water Quality Management | В        | El Dorado County - Community Development Serv |
| 206             | Watershed Management  | Carson Creek Restoration                                | Creek Restoration        | A        | El Dorado County- Community Development Servi |
| 207             | Watershed Management  | New York Creek Restoration                              | Creek Restoration        | А        | El Dorado County- Community Development Servi |
| 208             | Watershed Management  | Weber Creek Restoration                                 | Creek Restoration        | A        | El Dorado County- Community Development Servi |
| 209             | Watershed Management  | King Fire Watershed Restoration & Reforestation Project | Fire Restoration         | В        | El Dorado County & Georgetown Divide Resource |