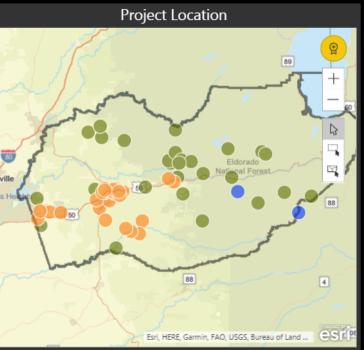

# Data Management Tool

## West Slope SWRP Project Summary

**Total Number of Projects** 

| Project Summary |                       |                                                         |                          |          |                                               |
|-----------------|-----------------------|---------------------------------------------------------|--------------------------|----------|-----------------------------------------------|
| Project ID      | Project Component     | Project Name                                            | Project Type             | Grouping | Responsible Agency                            |
| 100             | Surface Water Storage | Alder Reservoir                                         | Reservoir Creation       | A        | EDCWA                                         |
| 104             | Surface Water Storage | Silver Lake Dam Remediation                             | Reservoir Upgrade        | С        | EID                                           |
| 200             | Watershed Management  | Biomass Plant-Union Mine                                | Renewable Energy         | A        | EDCWA                                         |
| 202             | Watershed Management  | Slate Creek Monitoring Project                          | Water Quality Management | В        | El Dorado County - Community Development Serv |
| 206             | Watershed Management  | Carson Creek Restoration                                | Creek Restoration        | A        | El Dorado County- Community Development Servi |
| 207             | Watershed Management  | New York Creek Restoration                              | Creek Restoration        | А        | El Dorado County- Community Development Servi |
| 208             | Watershed Management  | Weber Creek Restoration                                 | Creek Restoration        | A        | El Dorado County- Community Development Servi |
| 209             | Watershed Management  | King Fire Watershed Restoration & Reforestation Project | Fire Restoration         | В        | El Dorado County & Georgetown Divide Resource |