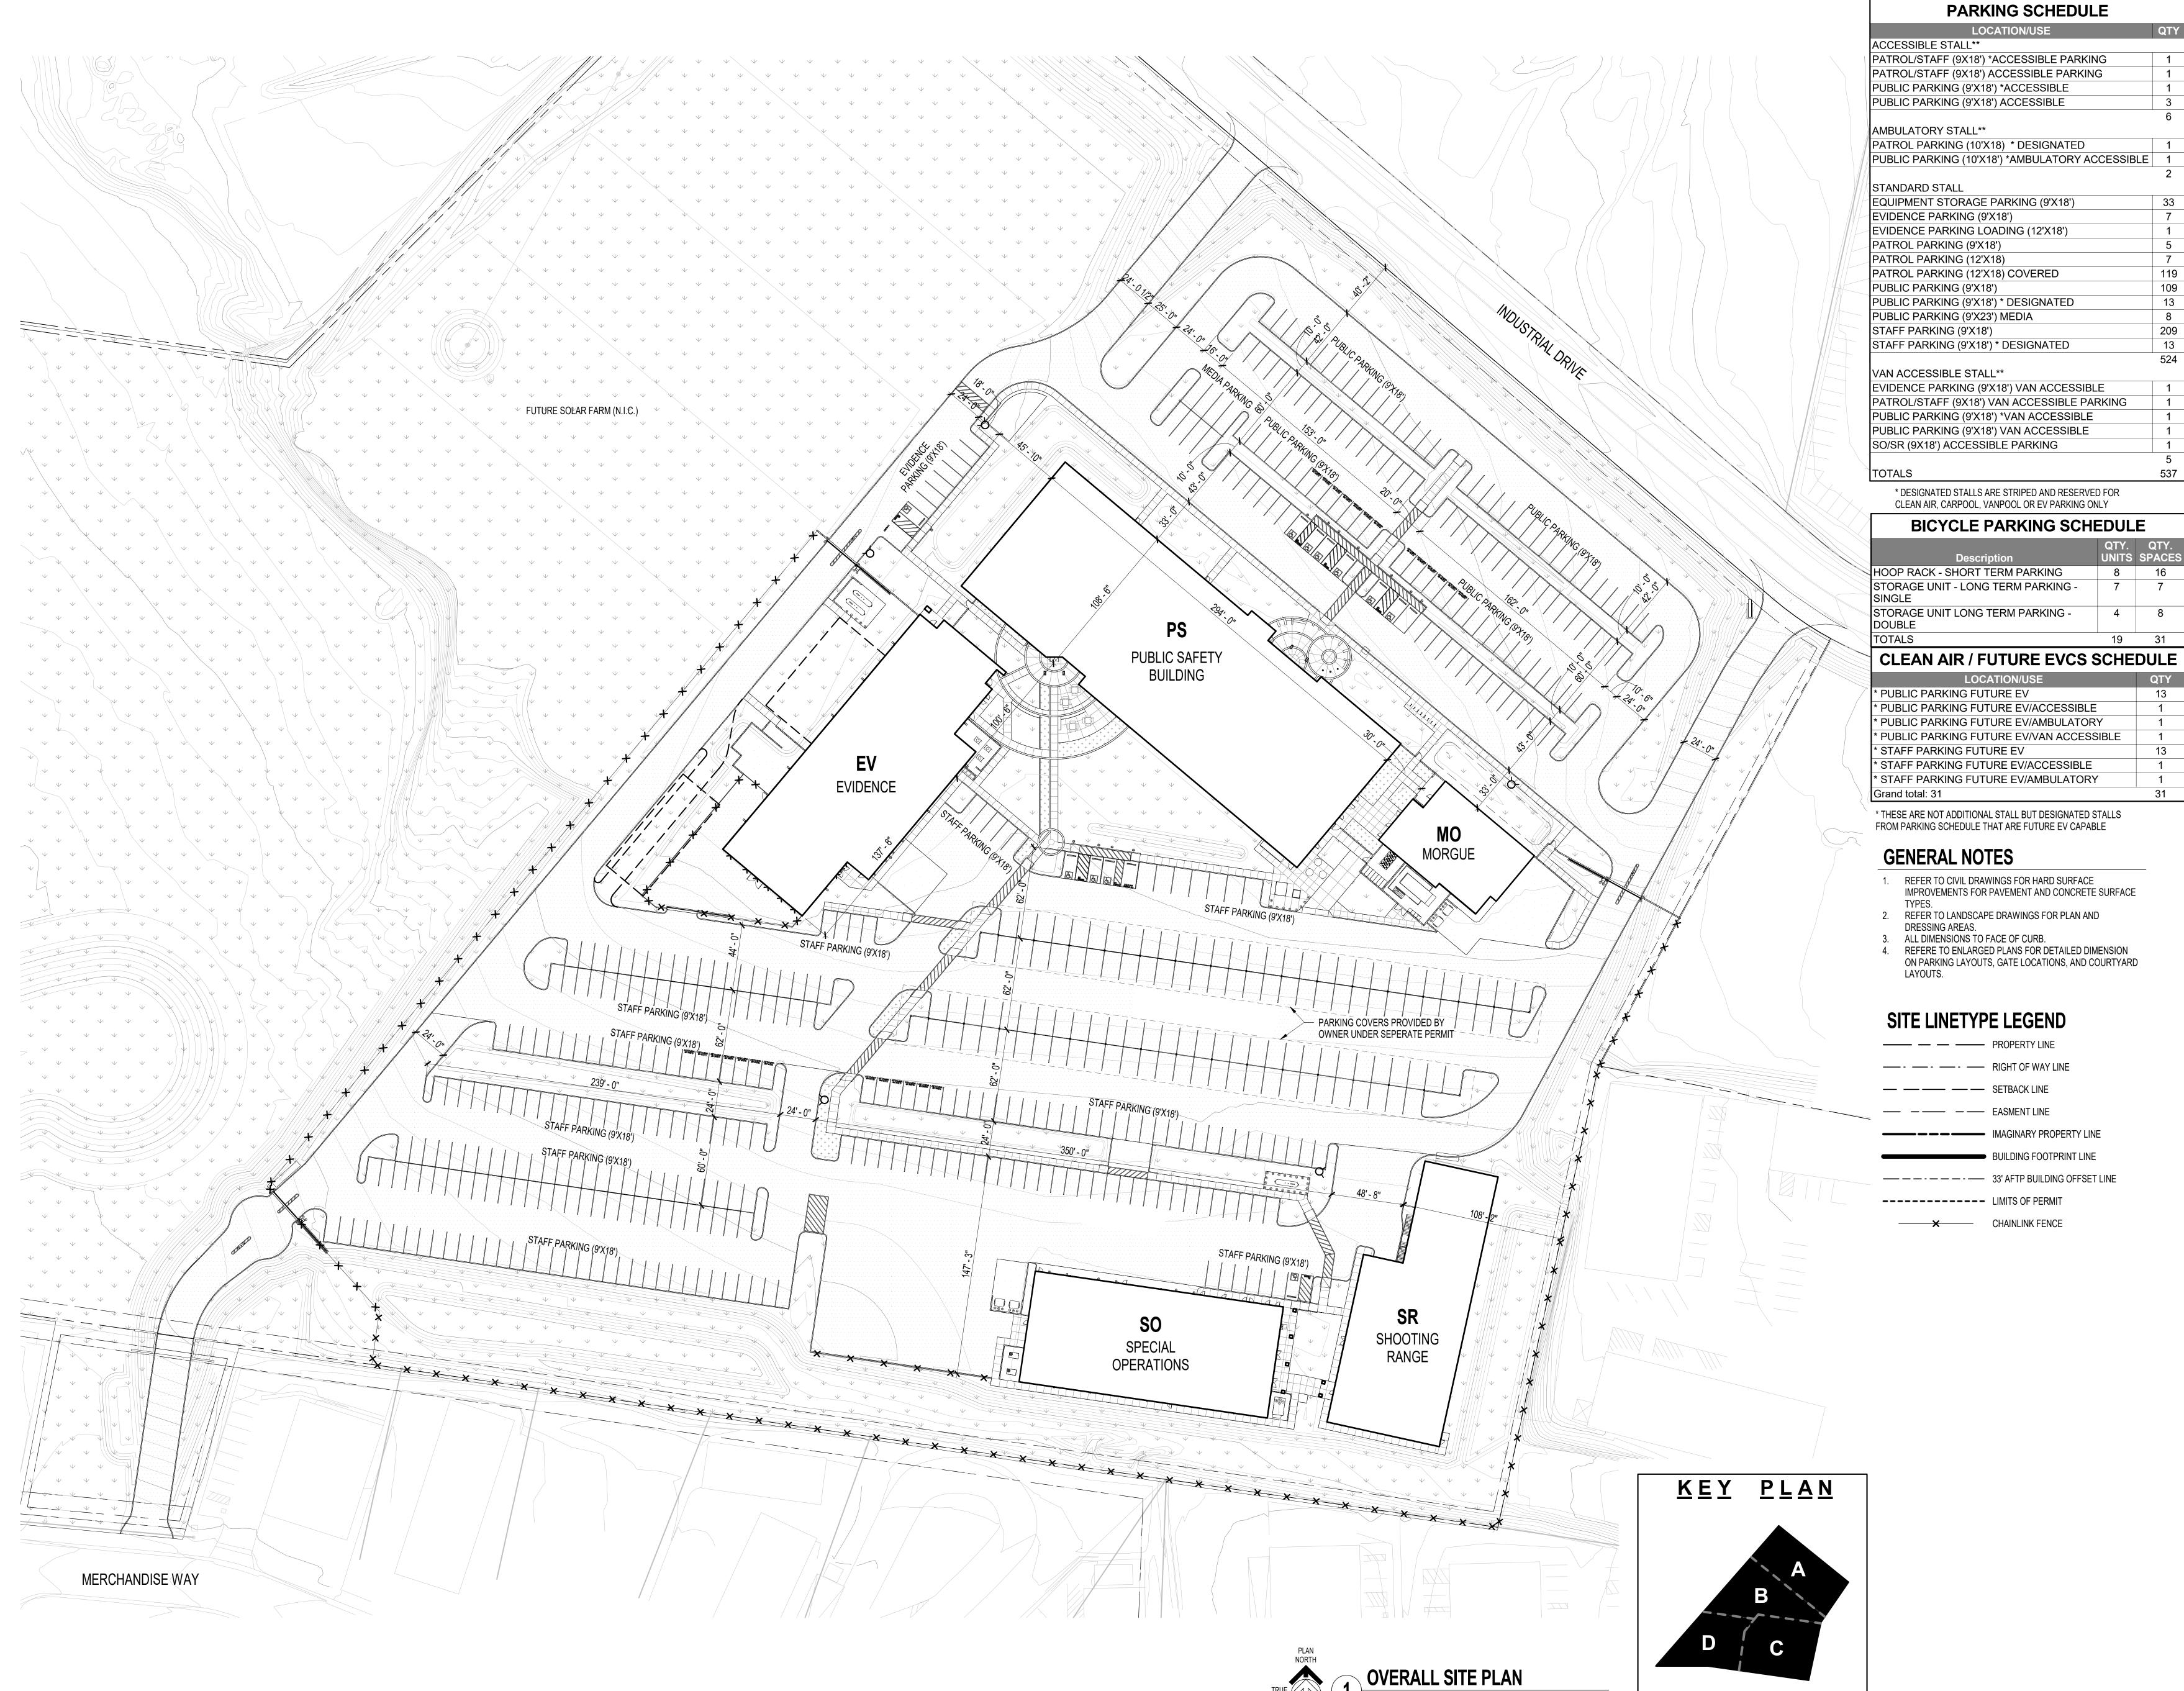

2024 Opportunity Drive, Suite 150 Roseville, California 95678 Telephone: (916) 338-7707 Fax: (888) 510-3055

| Description                                  | UNITS | SPACES |
|----------------------------------------------|-------|--------|
| HOOP RACK - SHORT TERM PARKING               | 8     | 16     |
| STORAGE UNIT - LONG TERM PARKING -<br>SINGLE | 7     | 7      |
| STORAGE UNIT LONG TERM PARKING -<br>DOUBLE   | 4     | 8      |
| TOTALS                                       | 19    | 31     |
| OLEAN AID / FUTURE EVOC 6                    |       |        |