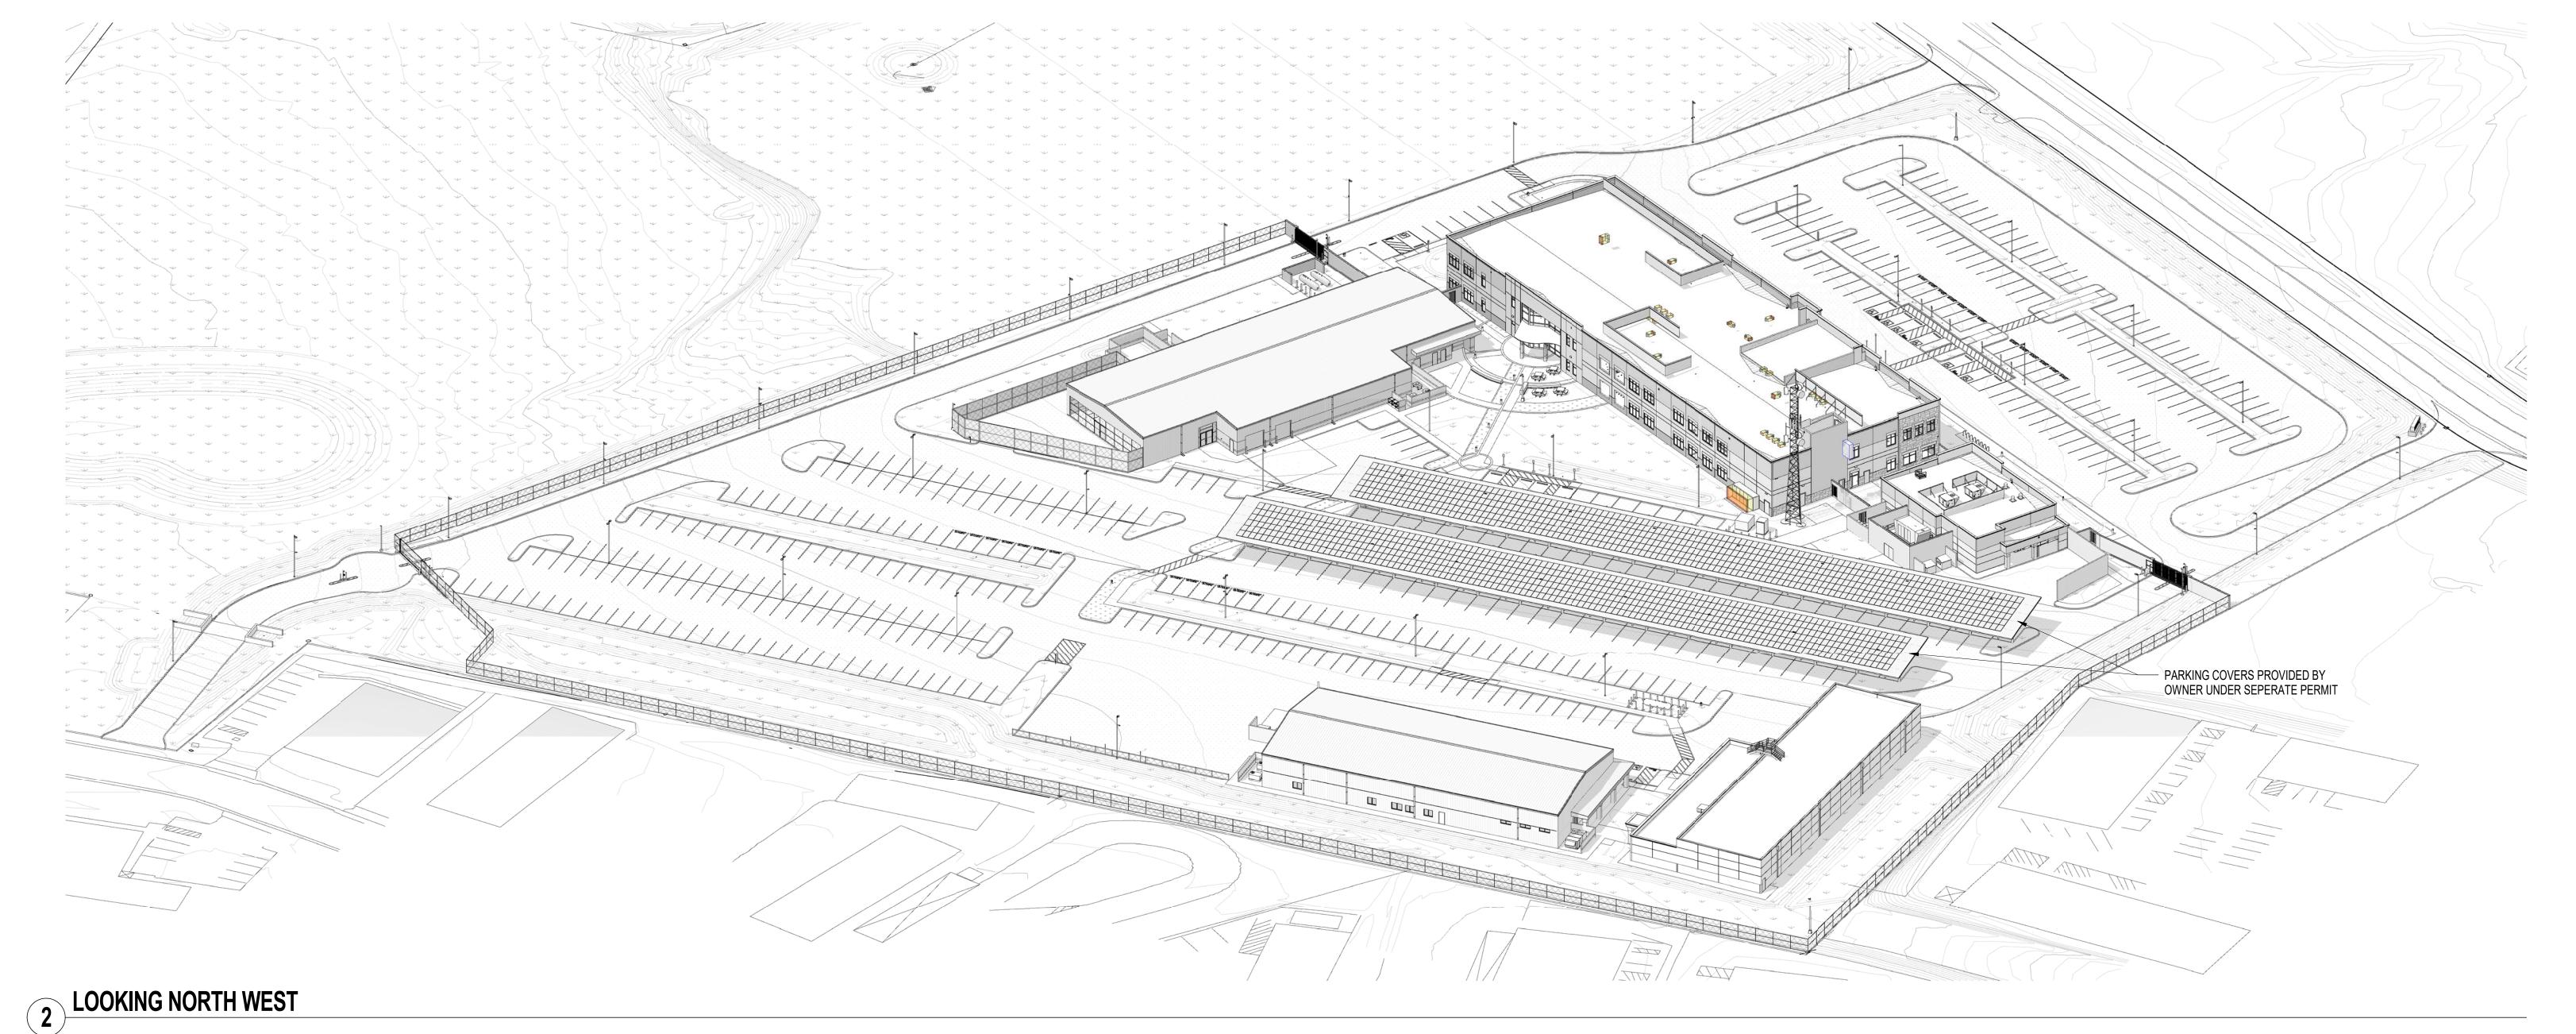

200 INDUSTRIAL E DIAMOND SPRINGS, (

COUNTY

딥

| NO.                                        | REVISIO    | ON         | DATE |  |
|--------------------------------------------|------------|------------|------|--|
|                                            |            |            |      |  |
|                                            |            |            |      |  |
|                                            |            |            |      |  |
|                                            |            |            |      |  |
|                                            |            |            |      |  |
|                                            |            |            |      |  |
| PRC                                        | JECT NO.:  | 2017.033   |      |  |
| DAT                                        | E:         | 04-16-2018 |      |  |
| DES                                        | IGNED BY:  |            |      |  |
| DRA                                        | WN BY:     |            |      |  |
| APP                                        | ROVED BY:  |            |      |  |
| SHE                                        | ET TITLE:  |            |      |  |
| SITE<br>ARCHITECTURAL<br>OVERALL SITE PLAN |            |            |      |  |
|                                            | LIVALL SIT | LILA       | N    |  |

EL DORADO COUNTY PUBLIC SAFETY FACILIT
SITE
200 INDUSTRIAL DRIVE
DIAMOND SPRINGS, CA 95619