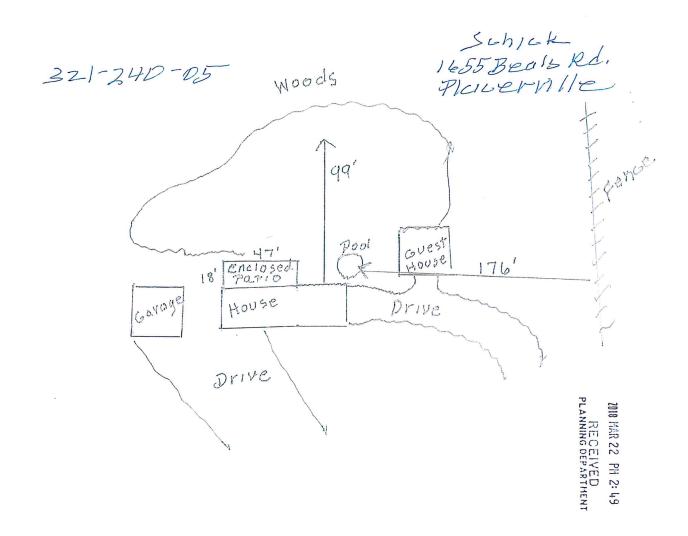

https://www.google.com/maps/@38.7454593,-120.8585245,14z

2/2

Project Description: ADM 18 - 0077

2018 MAR 22 PM 2: 47

RECEIVED PLANNING DEPARTMENT

The proposed pool location is a logical position between the main house and the guest house. The residents of the parcel have mobility issues, and it is not practical to place the pool further away. The pool would be partially screened because it would be behind both houses on the property. In addition, topography on the adjacent parcel to the north (APN 321-240-08) have a pond and woodlands, which potentially minimizes the use of that part of the parcel for agriculture. Lastly, the two parcels to the north (APNs 321-240-07 and 321-240-08) were previously zoned RE-5, which did not need agricultural setbacks.