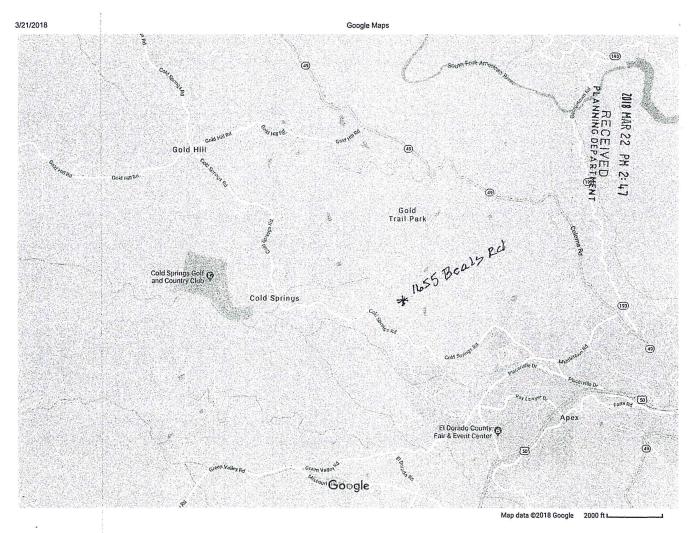

https://www.google.com/maps/@38.7454593,-120.8585245,14z

2/2

Project Description: ADM 18 - 0077

2018 MAR 22 PM 2: 47

RECEIVED PLANNING DEPARTMENT

The proposed pool location is a logical position between the main house and the guest house. The residents of the parcel have mobility issues, and it is not practical to place the pool further away. The pool would be partially screened because it would be behind both houses on the property. In addition, topography on the adjacent parcel to the north (APN 321-240-08) have a pond and woodlands, which potentially minimizes the use of that part of the parcel for agriculture. Lastly, the two parcels to the north (APNs 321-240-07 and 321-240-08) were previously zoned RE-5, which did not need agricultural setbacks.