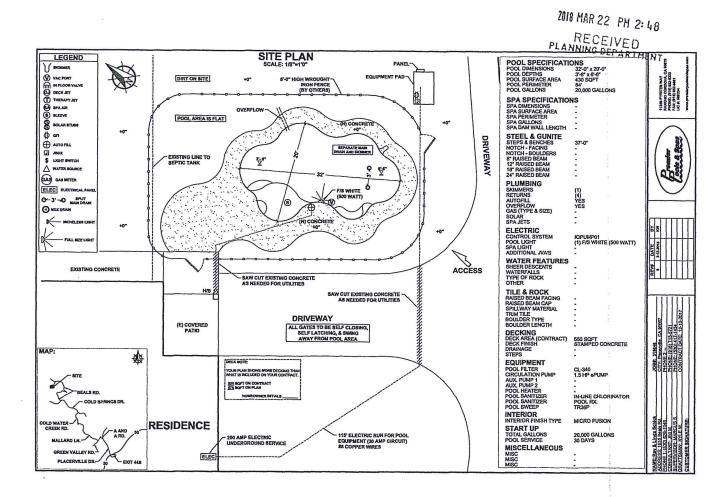

### Planning Request and Project Description:

Planning Services is requesting review of a request for administrative relief from the agricultural setback for the above referenced project. This request is for the construction of a pool. According to the applicant, the proposed building site for the pool is approximately 84 feet from the property line of the adjacent LA-10 zoned parcel to the North (APN:321-240-08). The proposed building site for the pool is also approximately 168 feet from the adjacent LA-10 zoned parcel to the North West (APN:321-240-07). The applicant's parcel, identified by APN 321-240-05, consists of 17.14 acres and is located on Beals Rd. (Supervisor District 4).

### Planning Request and Project Description:

Planning Services is requesting review of a request for administrative relief from the agricultural setback for the above referenced project. This request is for the construction of a pool. According to the applicant, the proposed building site for the pool is approximately 84 feet from the property line of the adjacent LA-10 zoned parcel to the North (APN:321-240-08). The proposed building site for the pool is also approximately 168 feet from the adjacent LA-10 zoned parcel to the North East (APN:321-240-07). The applicant's parcel, identified by APN 321-240-05, consists of 17.14 acres and is located on Beals Rd. (Supervisor District 4).