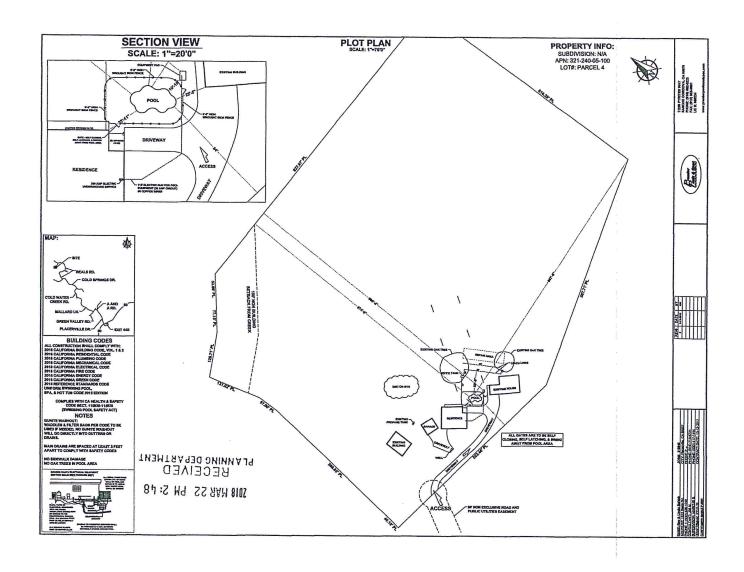

### Planning Request and Project Description:

Planning Services is requesting review of a request for administrative relief from the agricultural setback for the above referenced project. This request is for the construction of a pool. According to the applicant, the proposed building site for the pool is approximately 84 feet from the property line of the adjacent LA-10 zoned parcel to the North (APN:321-240-08). The proposed building site for the pool is also approximately 168 feet from the adjacent LA-10 zoned parcel to the North West (APN:321-240-07). The applicant's parcel, identified by APN 321-240-05, consists of 17.14 acres and is located on Beals Rd. (Supervisor District 4).

### Planning Request and Project Description:

Planning Services is requesting review of a request for administrative relief from the agricultural setback for the above referenced project. This request is for the construction of a pool. According to the applicant, the proposed building site for the pool is approximately 84 feet from the property line of the adjacent LA-10 zoned parcel to the North (APN:321-240-08). The proposed building site for the pool is also approximately 168 feet from the adjacent LA-10 zoned parcel to the North East (APN:321-240-07). The applicant's parcel, identified by APN 321-240-05, consists of 17.14 acres and is located on Beals Rd. (Supervisor District 4).

https://www.google.com/maps/@38.7454593,-120.8585245,14z

2/2

Project Description: ADM 18 - 0077

2018 MAR 22 PM 2: 47

RECEIVED PLANNING DEPARTMENT

The proposed pool location is a logical position between the main house and the guest house. The residents of the parcel have mobility issues, and it is not practical to place the pool further away. The pool would be partially screened because it would be behind both houses on the property. In addition, topography on the adjacent parcel to the north (APN 321-240-08) have a pond and woodlands, which potentially minimizes the use of that part of the parcel for agriculture. Lastly, the two parcels to the north (APNs 321-240-07 and 321-240-08) were previously zoned RE-5, which did not need agricultural setbacks.