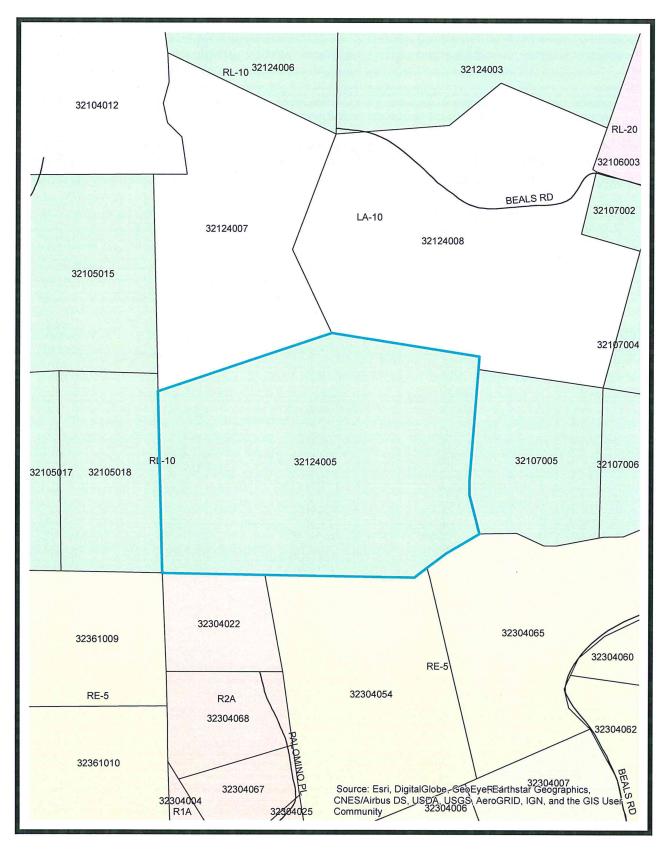

### Planning Request and Project Description:

Planning Services is requesting review of a request for administrative relief from the agricultural setback for the above referenced project. This request is for the construction of a pool. According to the applicant, the proposed building site for the pool is approximately 84 feet from the property line of the adjacent LA-10 zoned parcel to the North (APN:321-240-08). The proposed building site for the pool is also approximately 168 feet from the adjacent LA-10 zoned parcel to the North West (APN:321-240-07). The applicant's parcel, identified by APN 321-240-05, consists of 17.14 acres and is located on Beals Rd. (Supervisor District 4).

### Planning Request and Project Description:

Planning Services is requesting review of a request for administrative relief from the agricultural setback for the above referenced project. This request is for the construction of a pool. According to the applicant, the proposed building site for the pool is approximately 84 feet from the property line of the adjacent LA-10 zoned parcel to the North (APN:321-240-08). The proposed building site for the pool is also approximately 168 feet from the adjacent LA-10 zoned parcel to the North East (APN:321-240-07). The applicant's parcel, identified by APN 321-240-05, consists of 17.14 acres and is located on Beals Rd. (Supervisor District 4).

Note: Applicant's request stated a relief request of a total of 116 feet (Required 200 foot setback minus the proposed 84-foot building setback from the property line).

ADM18-0077/Schick AG Setback Reduction
Zoning Map
Exhibit A
0 0.0325 0.065 0.13 Miles