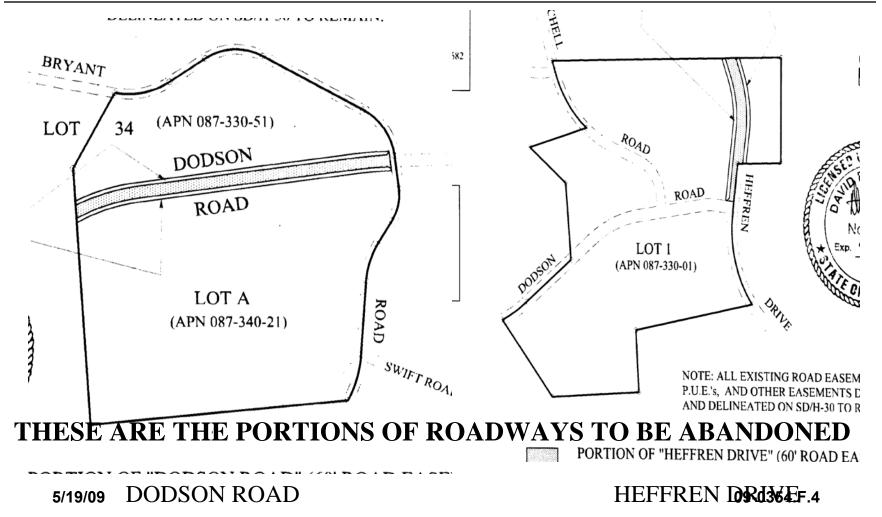

#### **GENERAL VACATION** A PORTION OF DODSON ROAD AND A PORTION OF HEFFREN DRIVE

Sun Ridge Meadow
Subdivision is located
in the Latrobe/El
Dorado Hills vicinity

Dodson Road

Heffren Drive

 the Board of Supervisors has been petitioned by the Sun Ridge Meadow Owners Association to abandon a portion of Dodson Road and Heffren Drive, which are unconstructed roads within the Sun Ridge Meadow Subdivision