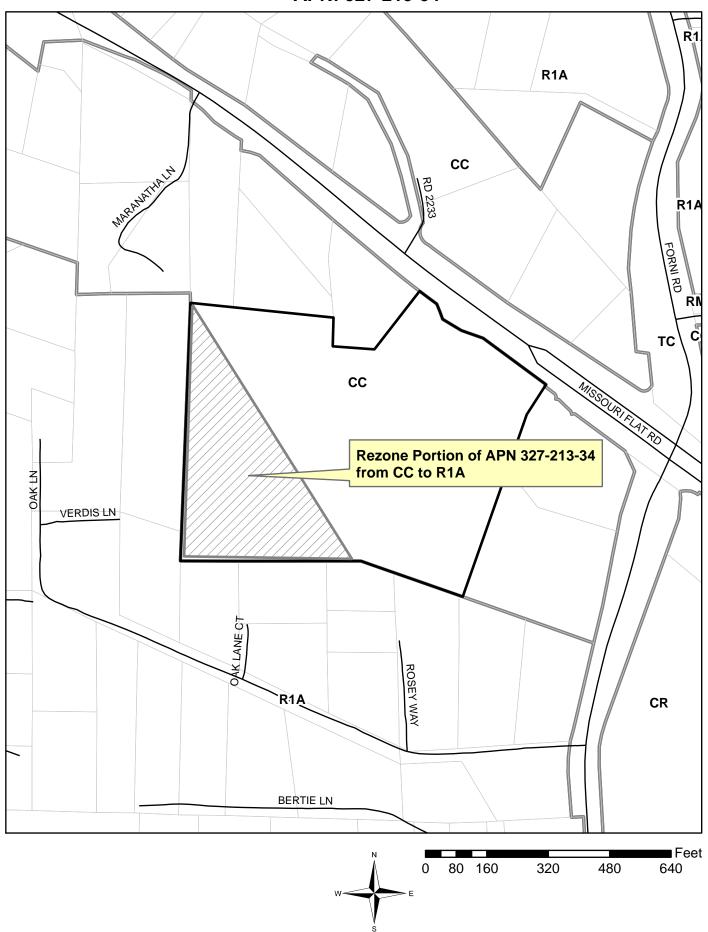

#### Placerville Area:

Assessor's Parcel No. 327-213-34, being described as a portion of Section 24, T.10 N., R. 10 E., M.D.M, Parcel Map, Book 51, Page 28, Parcel B, consisting of approximately 3.62 acres, as shown on **Exhibit F** hereto.

From: Community Commercial (CC)

To: Residential, One Acre (R1A)

| Ordinance No. |  |
|---------------|--|
| Page 3        |  |