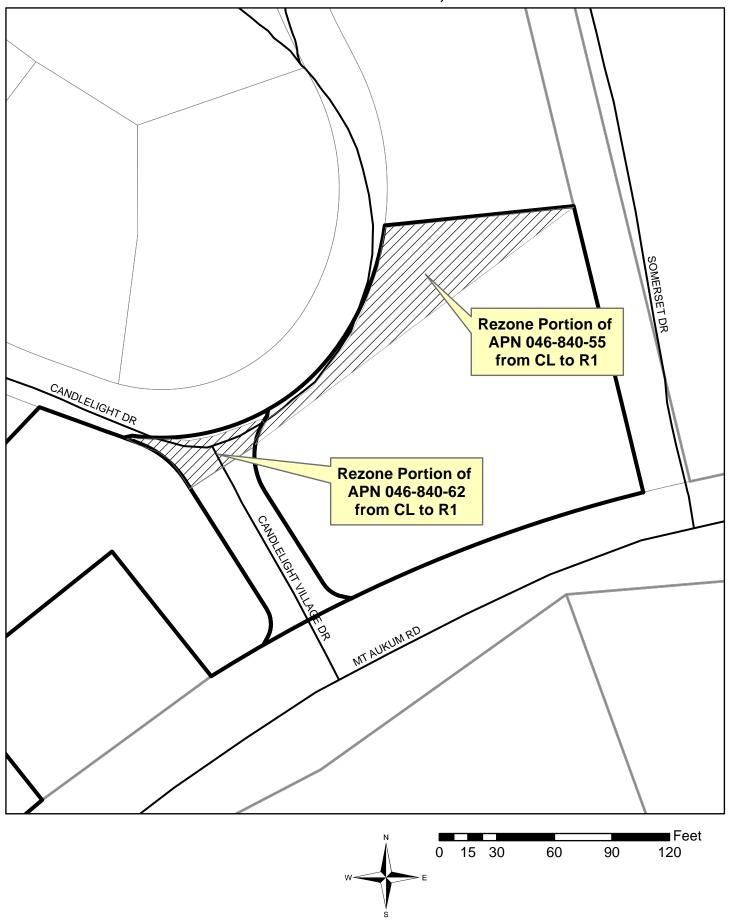

## Somerset Area:

Assessor's Parcel No. 046-840-55, being described as a portion of Section 25, T.9N., R.11E., M.D.M., consisting of approximately 0.08 acres, as shown on **Exhibit G** hereto.

From: Limited Commercial (CL)

To: Single Unit Residential (R1)

# Somerset Area:

Assessor's Parcel No. 046-840-62, being described as a portion of Section 25, T.9N., R.11E., M.D.M., consisting of approximately 0.02 acres, as shown on **Exhibit G** hereto.

From: Limited Commercial (CL)