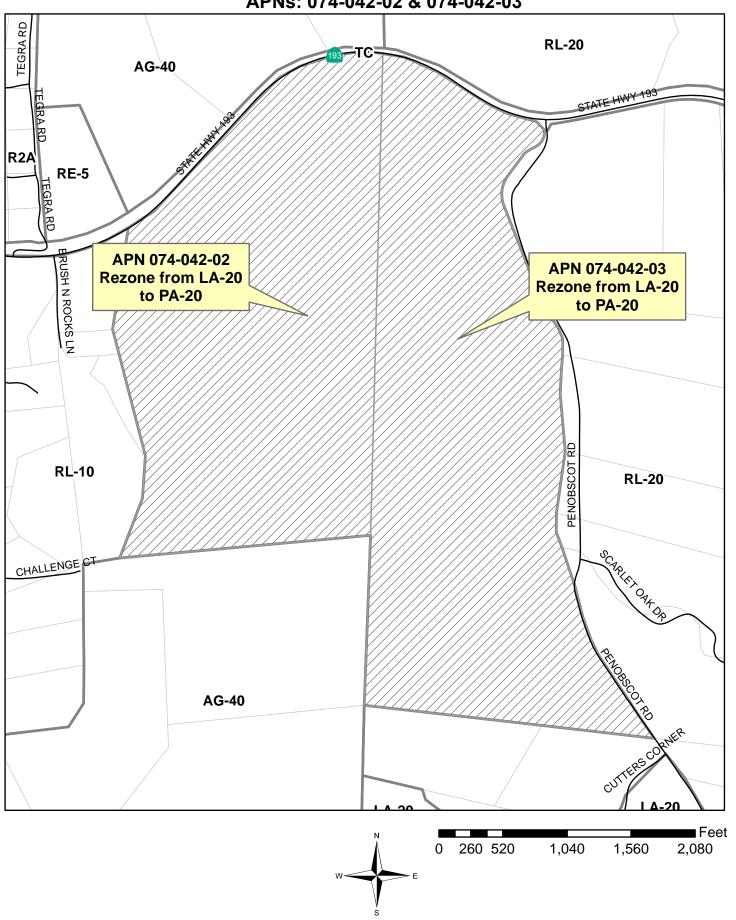

# Cool / Pilot Hill Area:

Assessor's Parcel No. 074-042-02, being described as a portion of Section 15, Township 12 North, Range 09 East, M.D.B.&M., consisting of approximately 160.15 acres, as shown on **Exhibit B** hereto.

From: Limited Agriculture, 20 Acres (LA-20)

To: Planned Agricultural, 20 Acres (PA-20)

## Cool / Pilot Hill Area:

Assessor's Parcel No. 074-042-03, being described as a portion of Section 14, Township 12 North, Range 09 East, M.D.B.&M., consisting of approximately 176.12 acres, as shown on **Exhibit B** hereto.