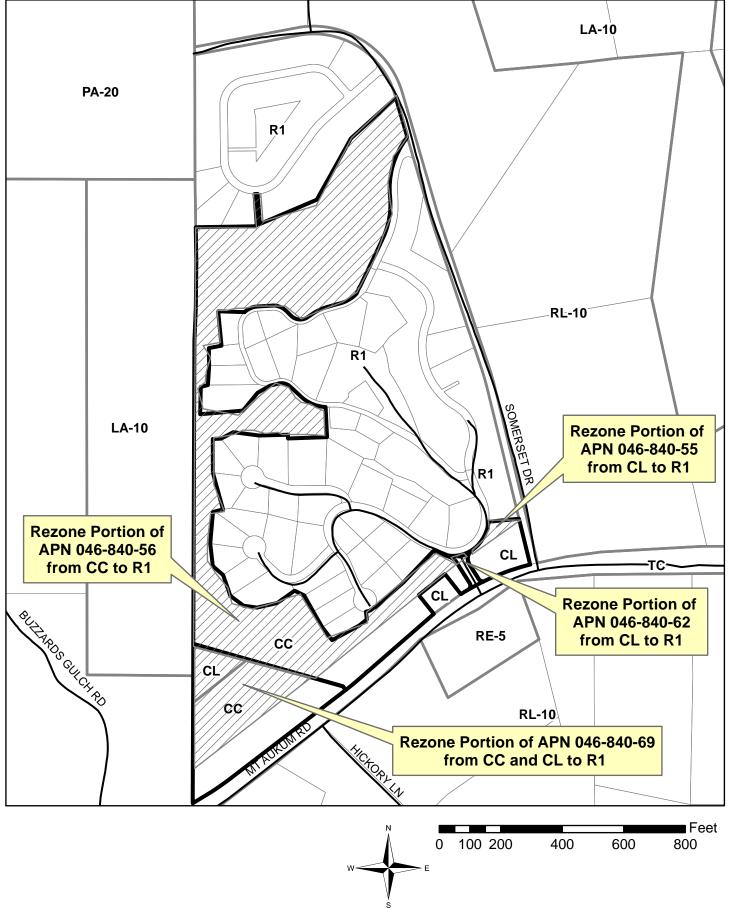

## Somerset Area:

Assessor's Parcel No. 046-840-55, being described as a portion of Section 25, T.9N., R.11E., M.D.M., consisting of approximately 0.08 acres, as shown on **Exhibit G** hereto.

From: Limited Commercial (CL)

To: Single Unit Residential (R1)

## Somerset Area:

Assessor's Parcel No. 046-840-56, being described as a portion of Section 25, T.9N., R.11E., M.D.M., consisting of approximately 10.37 acres, as shown on **Exhibit G** hereto.

From: Community Commercial (CC)

# Somerset Area:

Assessor's Parcel No. 046-840-62, being described as a portion of Section 25, T.9N., R.11E., M.D.M., consisting of approximately 0.02 acres, as shown on **Exhibit G** hereto.

From: Limited Commercial (CL)

## Somerset Area:

Assessor's Parcel No. 046-840-69, being described as a portion of Section 25, T.9N., R.11E., M.D.M., consisting of approximately 1.93 acres, as shown on **Exhibit G** hereto.

From: Community Commercial (CC) and Limited Commercial (CL)

To: Single Unit Residential (R1)

<u>Section 2.</u> This ordinance shall take effect and shall become effective thirty (30) days following the adoption hereof.

| Ordinance No<br>Page 4                                                                                        |                                                                             |
|---------------------------------------------------------------------------------------------------------------|-----------------------------------------------------------------------------|
| PASSED AND ADOPTED by the Board of Supervisors of on theday of, 2018, by the following vote of s              | the County of El Dorado at a regular meeting of said Board, held aid Board: |
|                                                                                                               | Ayes:                                                                       |
| ATTEST JAMES S. MITRISIN Clerk of the Board of Supervisors                                                    | Noes:<br>Absent:                                                            |
| By Deputy Clerk                                                                                               | Chairman, Board of Supervisors                                              |
|                                                                                                               | APPROVED AS TO FORM MICHAEL J. CICCOZZI                                     |
|                                                                                                               | County Counsel  By David A. Livingston, Assistant County Counsel            |
| I CERTIFY THAT the foregoing instrument is a correct copy of the original on file in this office.  Dated:     |                                                                             |
| ATTEST: JAMES S. MITRISIN, Clerk of the Board of Supervisors of the County of El Dorado, State of California. |                                                                             |
| By Deputy Clerk                                                                                               |                                                                             |