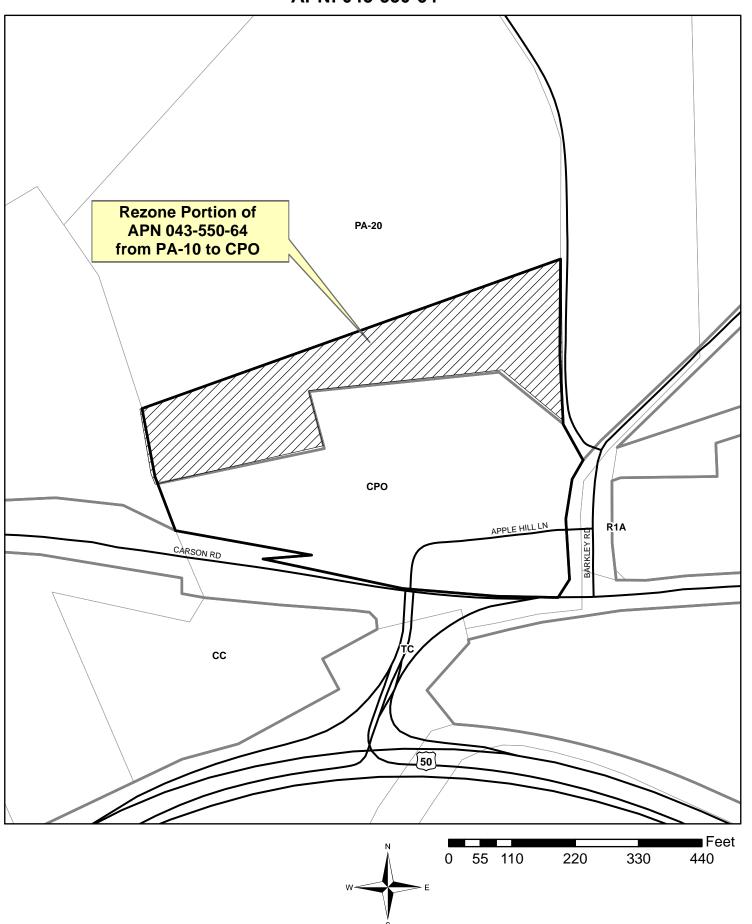

## Camino Area:

Assessor's Parcel No. 043-550-64, being described as a portion Section 36, Township II North, Range 12 East, M.D.B.&M., consisting of approximately 2.46 acres, as shown on **Exhibit A** hereto.

From: Planned Agricultural (PA-10)

To: Professional Office Commercial (CPO)