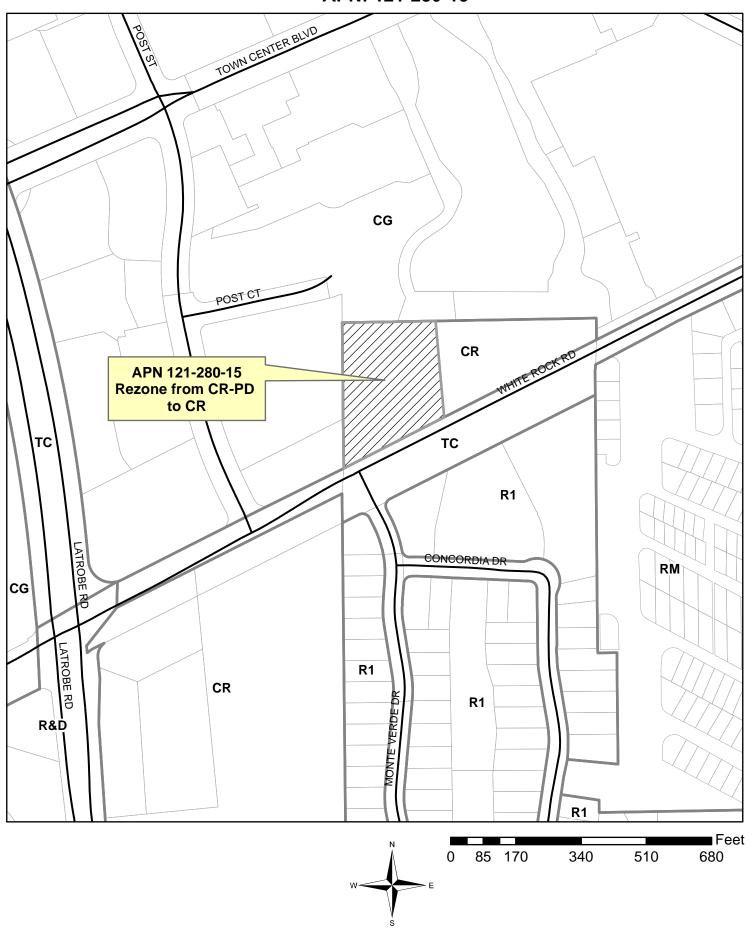

## El Dorado Hills Area:

Assessor's Parcel No. 121-280-15, being described as a portion of Section 11, Township 9 North, Range 8 East, M.D.M., Parcel Map, Book 33, Page 116, Parcel 1, consisting of approximately 1.84 acres, as shown on **Exhibit C** hereto.

From: Regional Commercial – Planned Development (CR-PD)

To: Regional Commercial (CR)