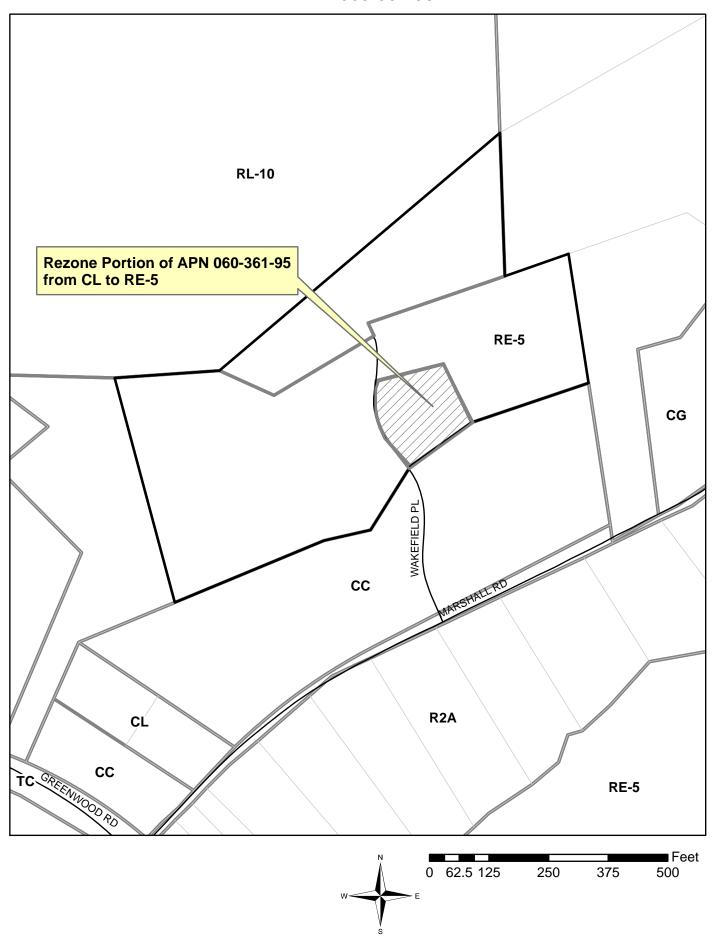

#### Garden Valley Area:

Assessor's Parcel No. 060-361-95, being described as a portion of Section 27, T.12 N.R.10E., M.D.M., consisting of approximately 0.63 acres, as shown on **Exhibit E** hereto.

From: Limited Commercial (CL)

To: Estate Residential, 5 Acres (RE-5)