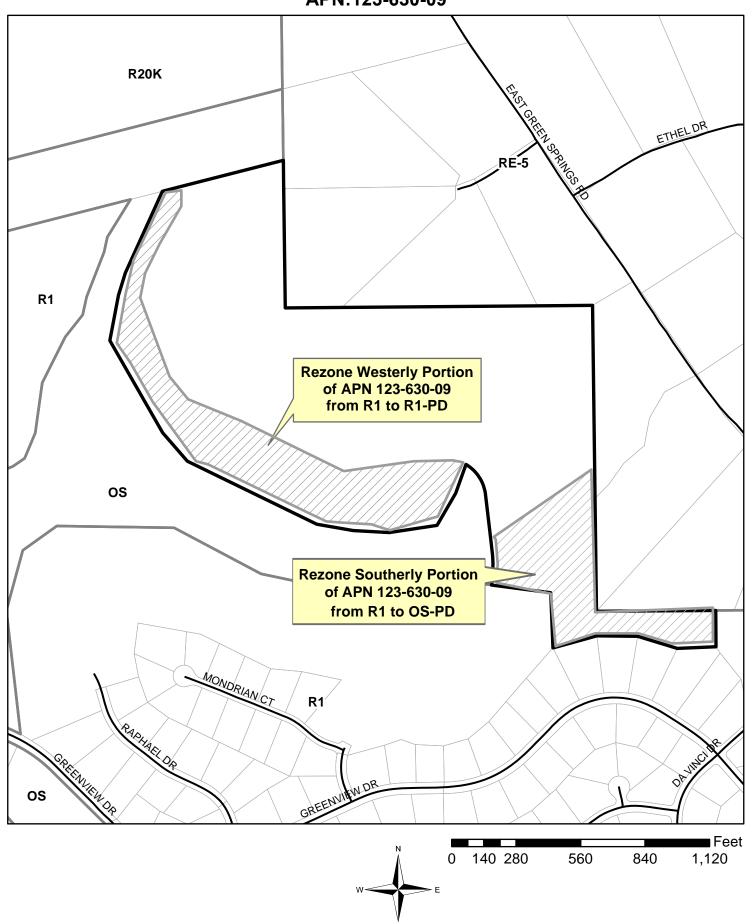

## El Dorado Hills Area:

Assessor's Parcel No. 123-630-09, being described as a portion of Section 25, T.10N., R.8E., M.D.M, consisting of approximately 6.84 acres, as shown on **Exhibit D** hereto.

From: Single Unit Residential (R1)

To: Open Space – Planned Development (OS-PD)

# El Dorado Hills Area:

Assessor's Parcel No. 123-630-09, being described as a portion of Section 25, T.10N., R.8E., M.D.M, consisting of approximately 9.96 acres, as shown on **Exhibit D** hereto.

From: Single Unit Residential (R1)

To: Single Unit Residential – Planned Development (R1-PD)