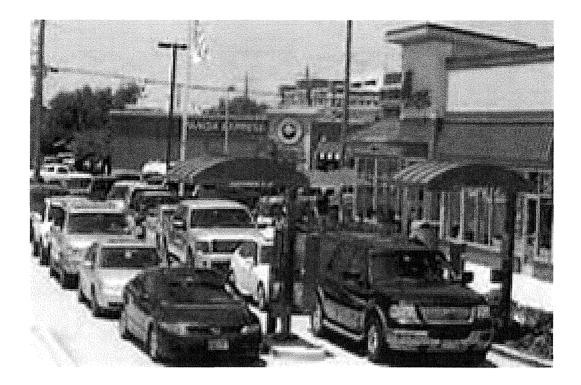

Dear Charlene -

In conjunction with the recent public comments from Brooke Washburn, please add these photos to the public comment on the Saratoga Retail Phase 2 - DR-R18-0001. The attached photos are evidence of cars stacking up and backing up into the parking lot at Folsoms Chik Fil A, this scenario is typical at that location.

However, next to a freeway it is expected that the traffic will be much much worse.

Kim Shultz

From: Brooke E. Washburn <BWashburn@murphyaustin.com>
Sent: Thursday, August 16, 2018 12:20 PM
To: charlene.tim@edcgov.us
Cc: Timothy White; John Davey; john.hidahl@edcgov.us; jvegna@edcgov.us; Hilary Krogh - Saratoga; Kim S - Camom; Rebecca - neighbor; Wes Washburn
Subject: Saratoga Retail Phase 2 - DR-R18-0001