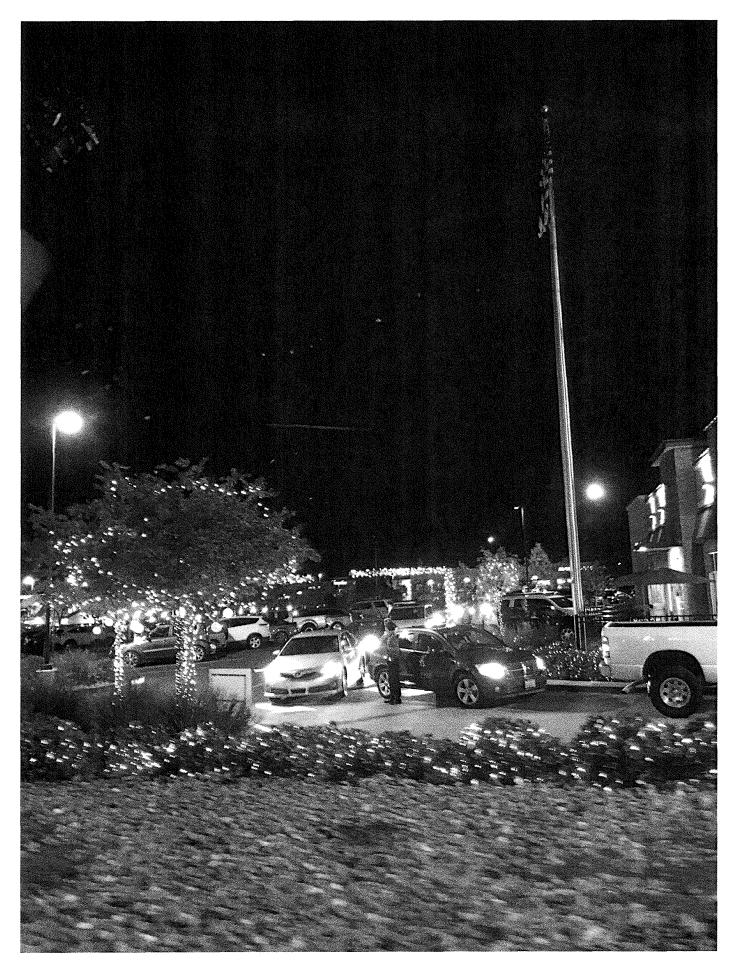

Dear Charlene -

In conjunction with the recent public comments from Brooke Washburn, please add these photos to the public comment on the Saratoga Retail Phase 2 - DR-R18-0001. The attached photos are evidence of cars stacking up and backing up into the parking lot at Folsoms Chik Fil A, this scenario is typical at that location.

However, next to a freeway it is expected that the traffic will be much much worse.

Kim Shultz

From: Brooke E. Washburn <BWashburn@murphyaustin.com>
Sent: Thursday, August 16, 2018 12:20 PM
To: charlene.tim@edcgov.us
Cc: Timothy White; John Davey; john.hidahl@edcgov.us; jvegna@edcgov.us; Hilary Krogh - Saratoga; Kim S - Camom; Rebecca - neighbor; Wes Washburn
Subject: Saratoga Retail Phase 2 - DR-R18-0001