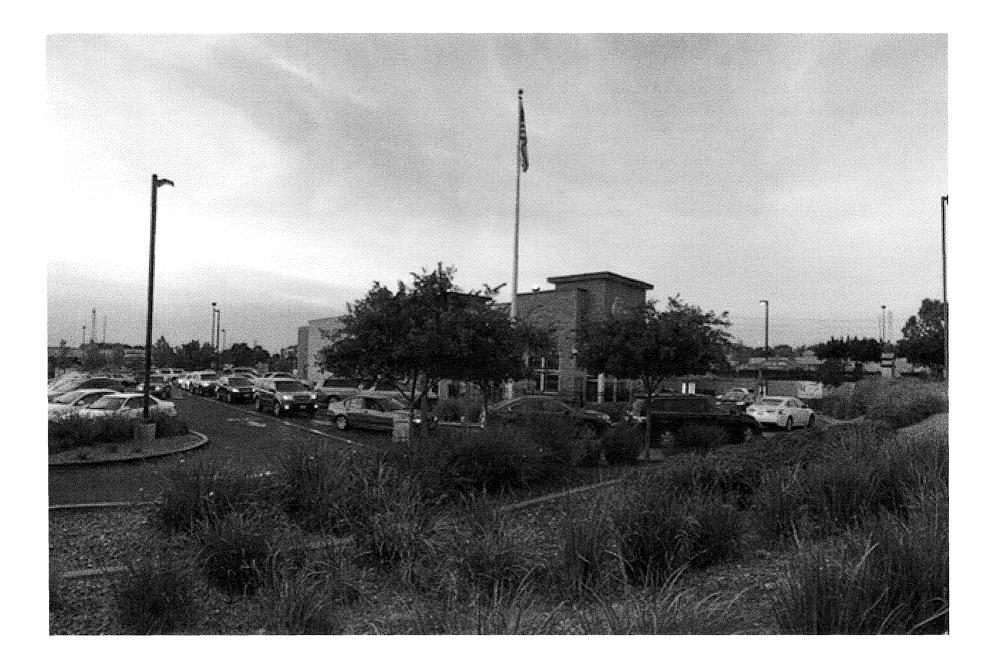

Dear Charlene -

In conjunction with the recent public comments from Brooke Washburn, please add these photos to the public comment on the Saratoga Retail Phase 2 - DR-R18-0001. The attached photos are evidence of cars stacking up and backing up into the parking lot at Folsoms Chik Fil A, this scenario is typical at that location.

However, next to a freeway it is expected that the traffic will be much much worse.

Kim Shultz

From: Brooke E. Washburn <BWashburn@murphyaustin.com>
Sent: Thursday, August 16, 2018 12:20 PM
To: charlene.tim@edcgov.us
Cc: Timothy White; John Davey; john.hidahl@edcgov.us; jvegna@edcgov.us; Hilary Krogh - Saratoga; Kim S - Camom; Rebecca - neighbor; Wes Washburn
Subject: Saratoga Retail Phase 2 - DR-R18-0001