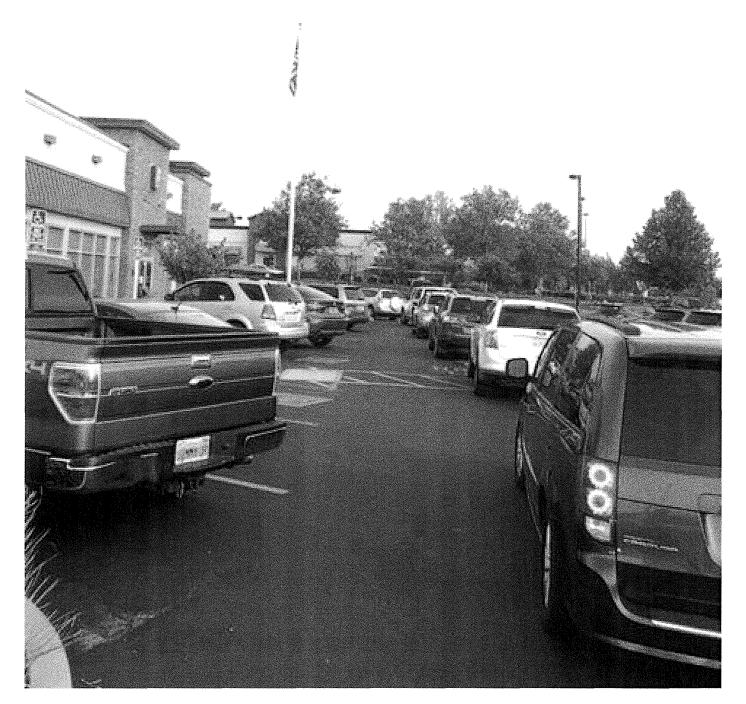

Dear Charlene -

In conjunction with the recent public comments from Brooke Washburn, please add these photos to the public comment on the Saratoga Retail Phase 2 - DR-R18-0001. The attached photos are evidence of cars stacking up and backing up into the parking lot at Folsoms Chik Fil A, this scenario is typical at that location.

However, next to a freeway it is expected that the traffic will be much much worse.

Kim Shultz

From: Brooke E. Washburn <BWashburn@murphyaustin.com>
Sent: Thursday, August 16, 2018 12:20 PM
To: charlene.tim@edcgov.us
Cc: Timothy White; John Davey; john.hidahl@edcgov.us; jvegna@edcgov.us; Hilary Krogh - Saratoga; Kim S - Camom; Rebecca - neighbor; Wes Washburn
Subject: Saratoga Retail Phase 2 - DR-R18-0001