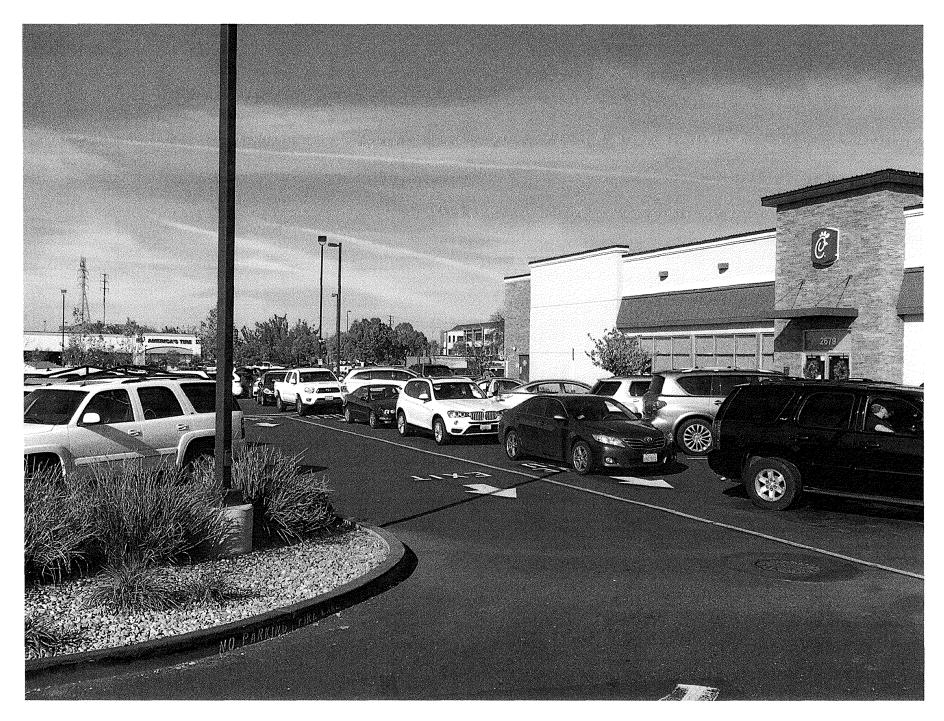

Dear Charlene -

In conjunction with the recent public comments from Brooke Washburn, please add these photos to the public comment on the Saratoga Retail Phase 2 - DR-R18-0001. The attached photos are evidence of cars stacking up and backing up into the parking lot at Folsoms Chik Fil A, this scenario is typical at that location.

However, next to a freeway it is expected that the traffic will be much much worse.

Kim Shultz

From: Brooke E. Washburn <BWashburn@murphyaustin.com>
Sent: Thursday, August 16, 2018 12:20 PM
To: charlene.tim@edcgov.us
Cc: Timothy White; John Davey; john.hidahl@edcgov.us; jvegna@edcgov.us; Hilary Krogh - Saratoga; Kim S - Camom; Rebecca - neighbor; Wes Washburn
Subject: Saratoga Retail Phase 2 - DR-R18-0001