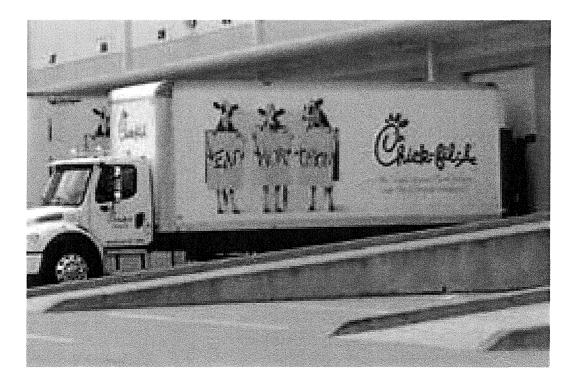

Dear Charlene -

In conjunction with the recent public comments from Brooke Washburn, please add these photos to the public comment on the Saratoga Retail Phase 2 - DR-R18-0001. The attached photos are evidence of cars stacking up and backing up into the parking lot at Folsoms Chik Fil A, this scenario is typical at that location.

However, next to a freeway it is expected that the traffic will be much much worse.

Kim Shultz

From: Brooke E. Washburn <BWashburn@murphyaustin.com>
Sent: Thursday, August 16, 2018 12:20 PM
To: charlene.tim@edcgov.us
Cc: Timothy White; John Davey; john.hidahl@edcgov.us; jvegna@edcgov.us; Hilary Krogh - Saratoga; Kim S - Camom; Rebecca - neighbor; Wes Washburn
Subject: Saratoga Retail Phase 2 - DR-R18-0001