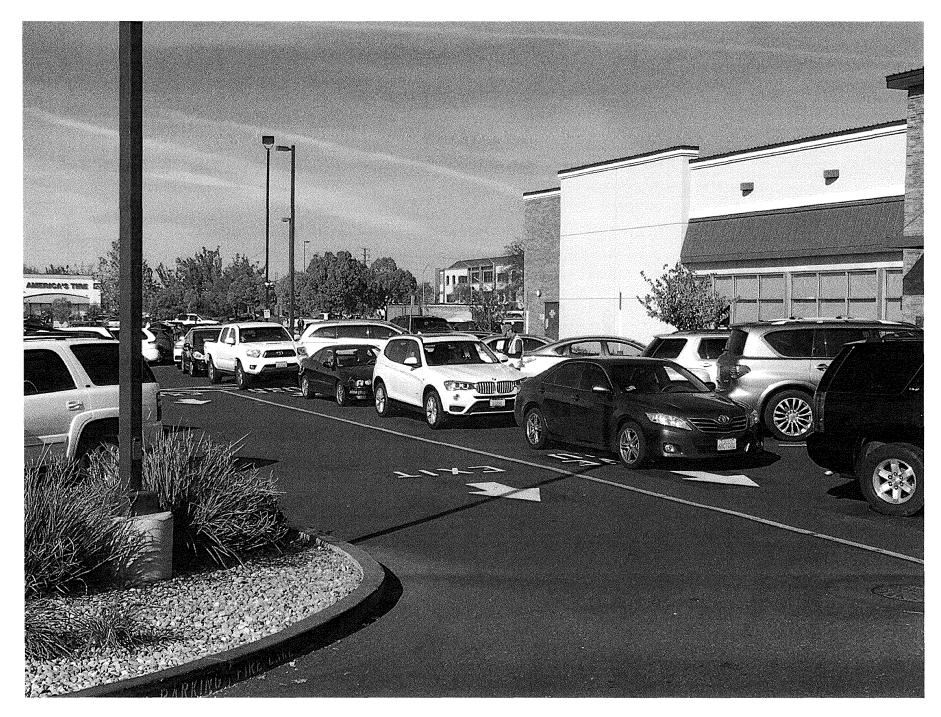

Dear Charlene -

In conjunction with the recent public comments from Brooke Washburn, please add these photos to the public comment on the Saratoga Retail Phase 2 - DR-R18-0001. The attached photos are evidence of cars stacking up and backing up into the parking lot at Folsoms Chik Fil A, this scenario is typical at that location.

However, next to a freeway it is expected that the traffic will be much much worse.

Kim Shultz

From: Brooke E. Washburn <BWashburn@murphyaustin.com>
Sent: Thursday, August 16, 2018 12:20 PM
To: charlene.tim@edcgov.us
Cc: Timothy White; John Davey; john.hidahl@edcgov.us; jvegna@edcgov.us; Hilary Krogh - Saratoga; Kim S - Camom; Rebecca - neighbor; Wes Washburn
Subject: Saratoga Retail Phase 2 - DR-R18-0001