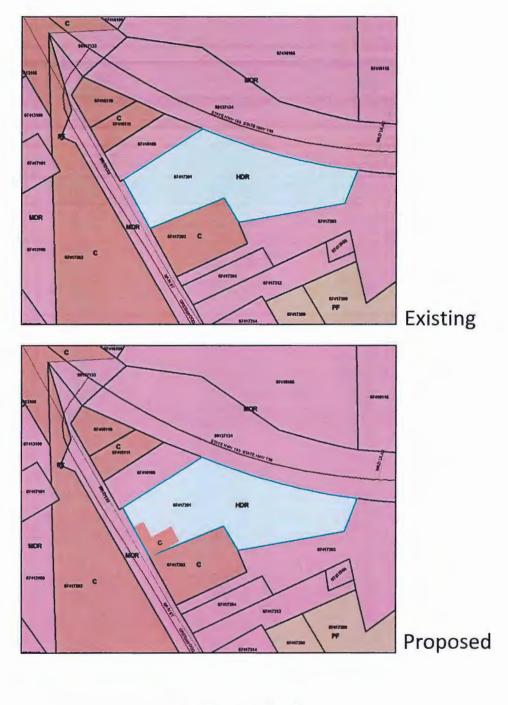

1. GREENWOOD AREA –High Density Residential (HDR) to Commercial (C), for a 0.11 acre portion of a 1.61 acre parcel, identified by Assessor's Parcel Number 074-173-01 being described as Section 12, Township 12 North, Range 9 East, M.D.M., as shown in Exhibit A; and