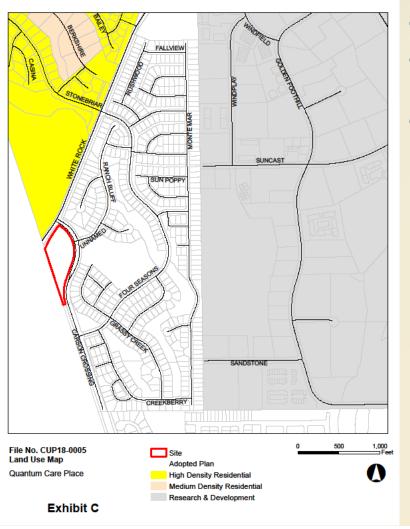

# LOCATION

- El Dorado Hills (District 1)
- West side of Carson Crossing Rd, south of the intersection with White Rock Road, in Carson Creek Specific Plan Area of EDH.

### **GENERAL PLAN & ZONING**

- Adopted Plan(AP)
- Carson Creek Specific Plan (CC-SP)
- Carson Creek- Local Convenience Commercial (CC-LC)

# PROJECT SITE

- 4.11 Acres
- Conditional Use Permit to allow construction and operation of:
  - 60,400 SF Senior Assisted Living Facility
  - 4,000 SF Medical Office Building
- 66 unit and 106 beds
- Access from Carson Crossing
  Drive (Public Road)