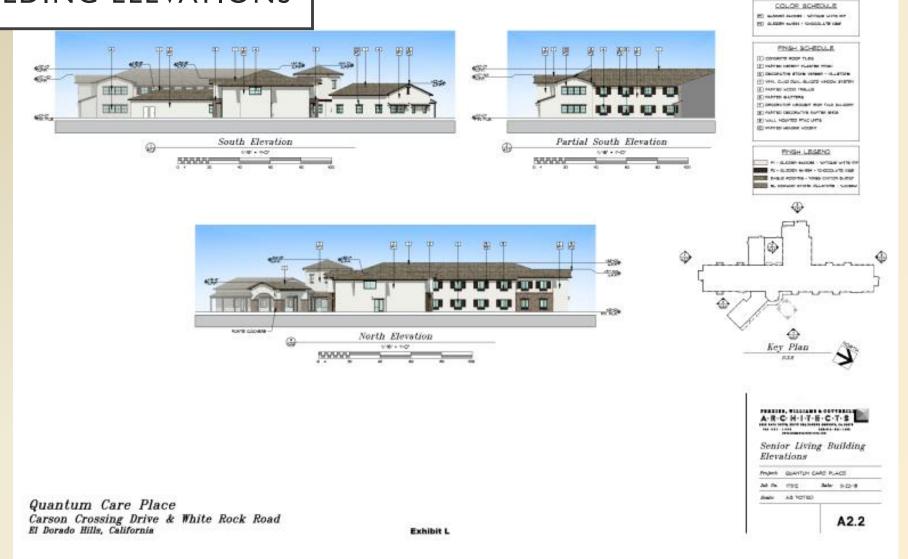

#### **Building Elevations**

### **BUILDING ELEVATIONS**

### **BUILDING ELEVATIONS** COLOR SCHEDULE [2] GLEDEN #A4694 - "CHOCOLATE KISS" West Elevation FINISH SCHEDULE 1/8' = 1'-0" CONCRETE ROOF TILES 2 PAINTED CEMENT PLASTER FINSH 3 DECORATIVE STONE VENEER - HILLSTONE [4] ALLMINUM STOREFRONT WINDOW SYSTEM 5 PAINTED DECORATIVE RAPTER ENDS P1 - GLIDDEN #ACOBS - 'ANTIQUE WHITE R P2 - GLIDDEN #A/894 - YCHOCOLATE KI&8\* EAGLE ROOFING - WINGS CANYON BLEND EL DORADO STONE: HILLSTONE - 'LUCER. SIN FLR East Elevation FIN. FLR. South Elevation

Quantum Care Place

Carson Crossing Drive & White Rock Road El Dorado Hills, California

Exhibit M