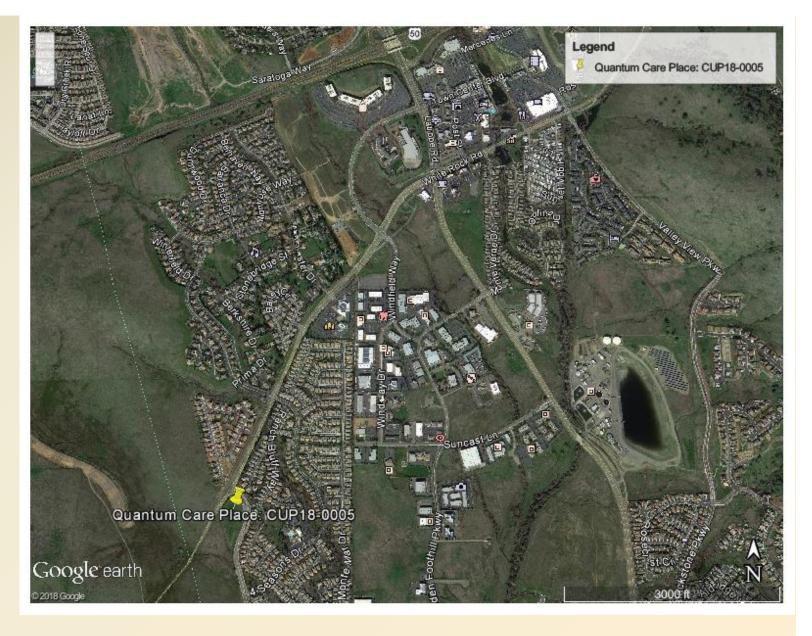

# LOCATION

- El Dorado Hills (District 1)
- West side of Carson Crossing Rd, south of the intersection with White Rock Road, in Carson Creek Specific Plan Area of EDH.