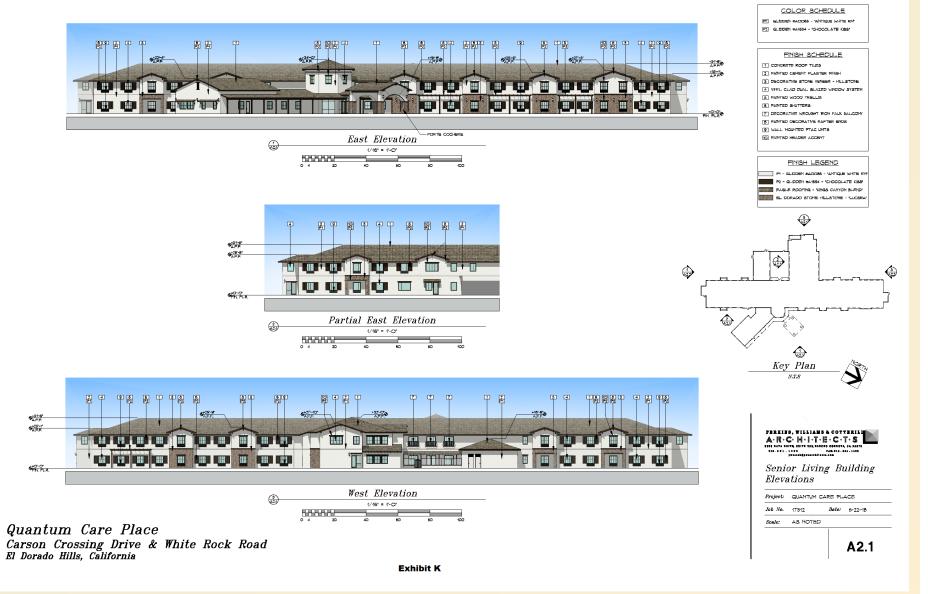

#### **Building Elevations**

### **BUILDING ELEVATIONS**

### **BUILDING ELEVATIONS** COLOR SCHEDULE [2] GLEDEN #A4694 - "CHOCOLATE KISS" West Elevation FINISH SCHEDULE 1/8' = 1'-0" CONCRETE ROOF TILES 2 PAINTED CEMENT PLASTER FINSH 3 DECORATIVE STONE VENEER - HILLSTONE [4] ALLMINUM STOREFRONT WINDOW SYSTEM 5 PAINTED DECORATIVE RAPTER ENDS P1 - GLIDDEN #ACOBS - 'ANTIQUE WHITE R P2 - GLIDDEN #A/894 - YCHOCOLATE KI&8\* EAGLE ROOFING - WINGS CANYON BLEND EL DORADO STONE: HILLSTONE - 'LUCER. SIN FLR East Elevation FIN. FLR. South Elevation

Quantum Care Place

Carson Crossing Drive & White Rock Road El Dorado Hills, California

Exhibit M