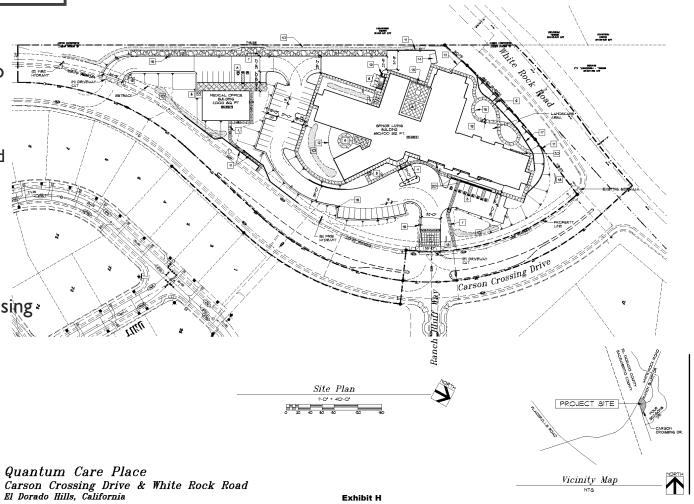

# PROJECT SITE

- 4.11 Acres
- Conditional Use Permit to allow construction and operation of:
  - 60,400 SF Senior Assisted Living Facility
  - 4,000 SF Medical Office Building
- 66 unit and 106 beds
- Access from Carson Crossing
  Drive (Public Road)