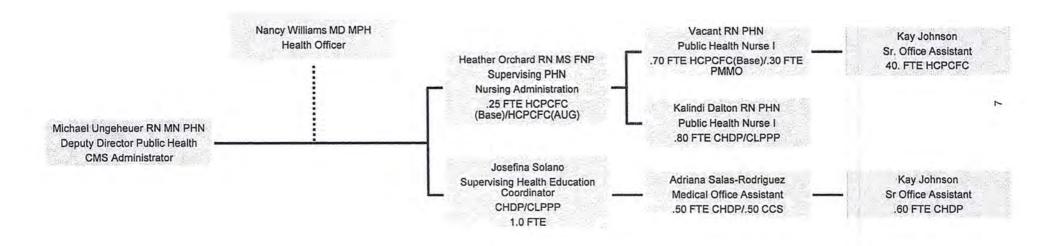

#### EL DORADO COUNTY HEALTH AND HUMAN SERVICES AGENCY PUBLIC HEALTH DIVISION

#### ORGANIZATION DESCRIPTION

The El Dorado County Health and Human Services Agency is a governmental organization responsible for providing a comprehensive offering of public services that protect and assist the County population in the areas of health and wellness. The Public Health Nursing Section administers numerous pediatric and adult high risk and prevention programs integrating the principles of core public health function. The Public Health Nursing Section has developed a service continuum incorporating CHDP, CCS, HCPCFC and MCAH for the purpose of care continuity within the local pediatric population. Inherent in this design is the use of case management conferencing, colocation of public health nursing staff in provider, education and public assistance agencies as well as strong ongoing provider relations development and expert health care worker training. These structures and activities ensure the highest level of coordinated continuous intervention for the benefit of children, families and the community at large.

#### EL DORADO COUNTY HEALTH AND HUMAN SERVICES AGENCY PUBLIC HEALTH NURSING SECTION

CHDP/HCPCFC/PMMO FY 2018-2019