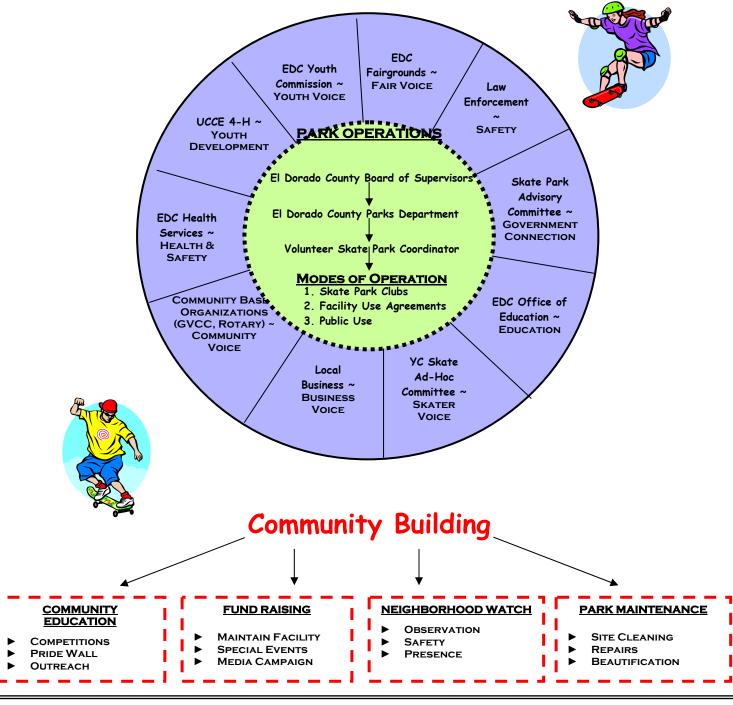

## Resource & Operational Wheel

\*Liability Modes of Operation: 1) Skate Park Clubs- ANR office of Risk Services – University of California Cooperative Extension; 2) Facility Use Agreements – El Dorado County Risk Management a division of Human Resources; 3) Public Use – Per Government Health and Safety Code 831.7 in coordination with docent program and part of Joe's Skate Park Collaborative. Docents to be insured by (subject to approval of insurance carrier of EDCOE) El Dorado County Office of Education.