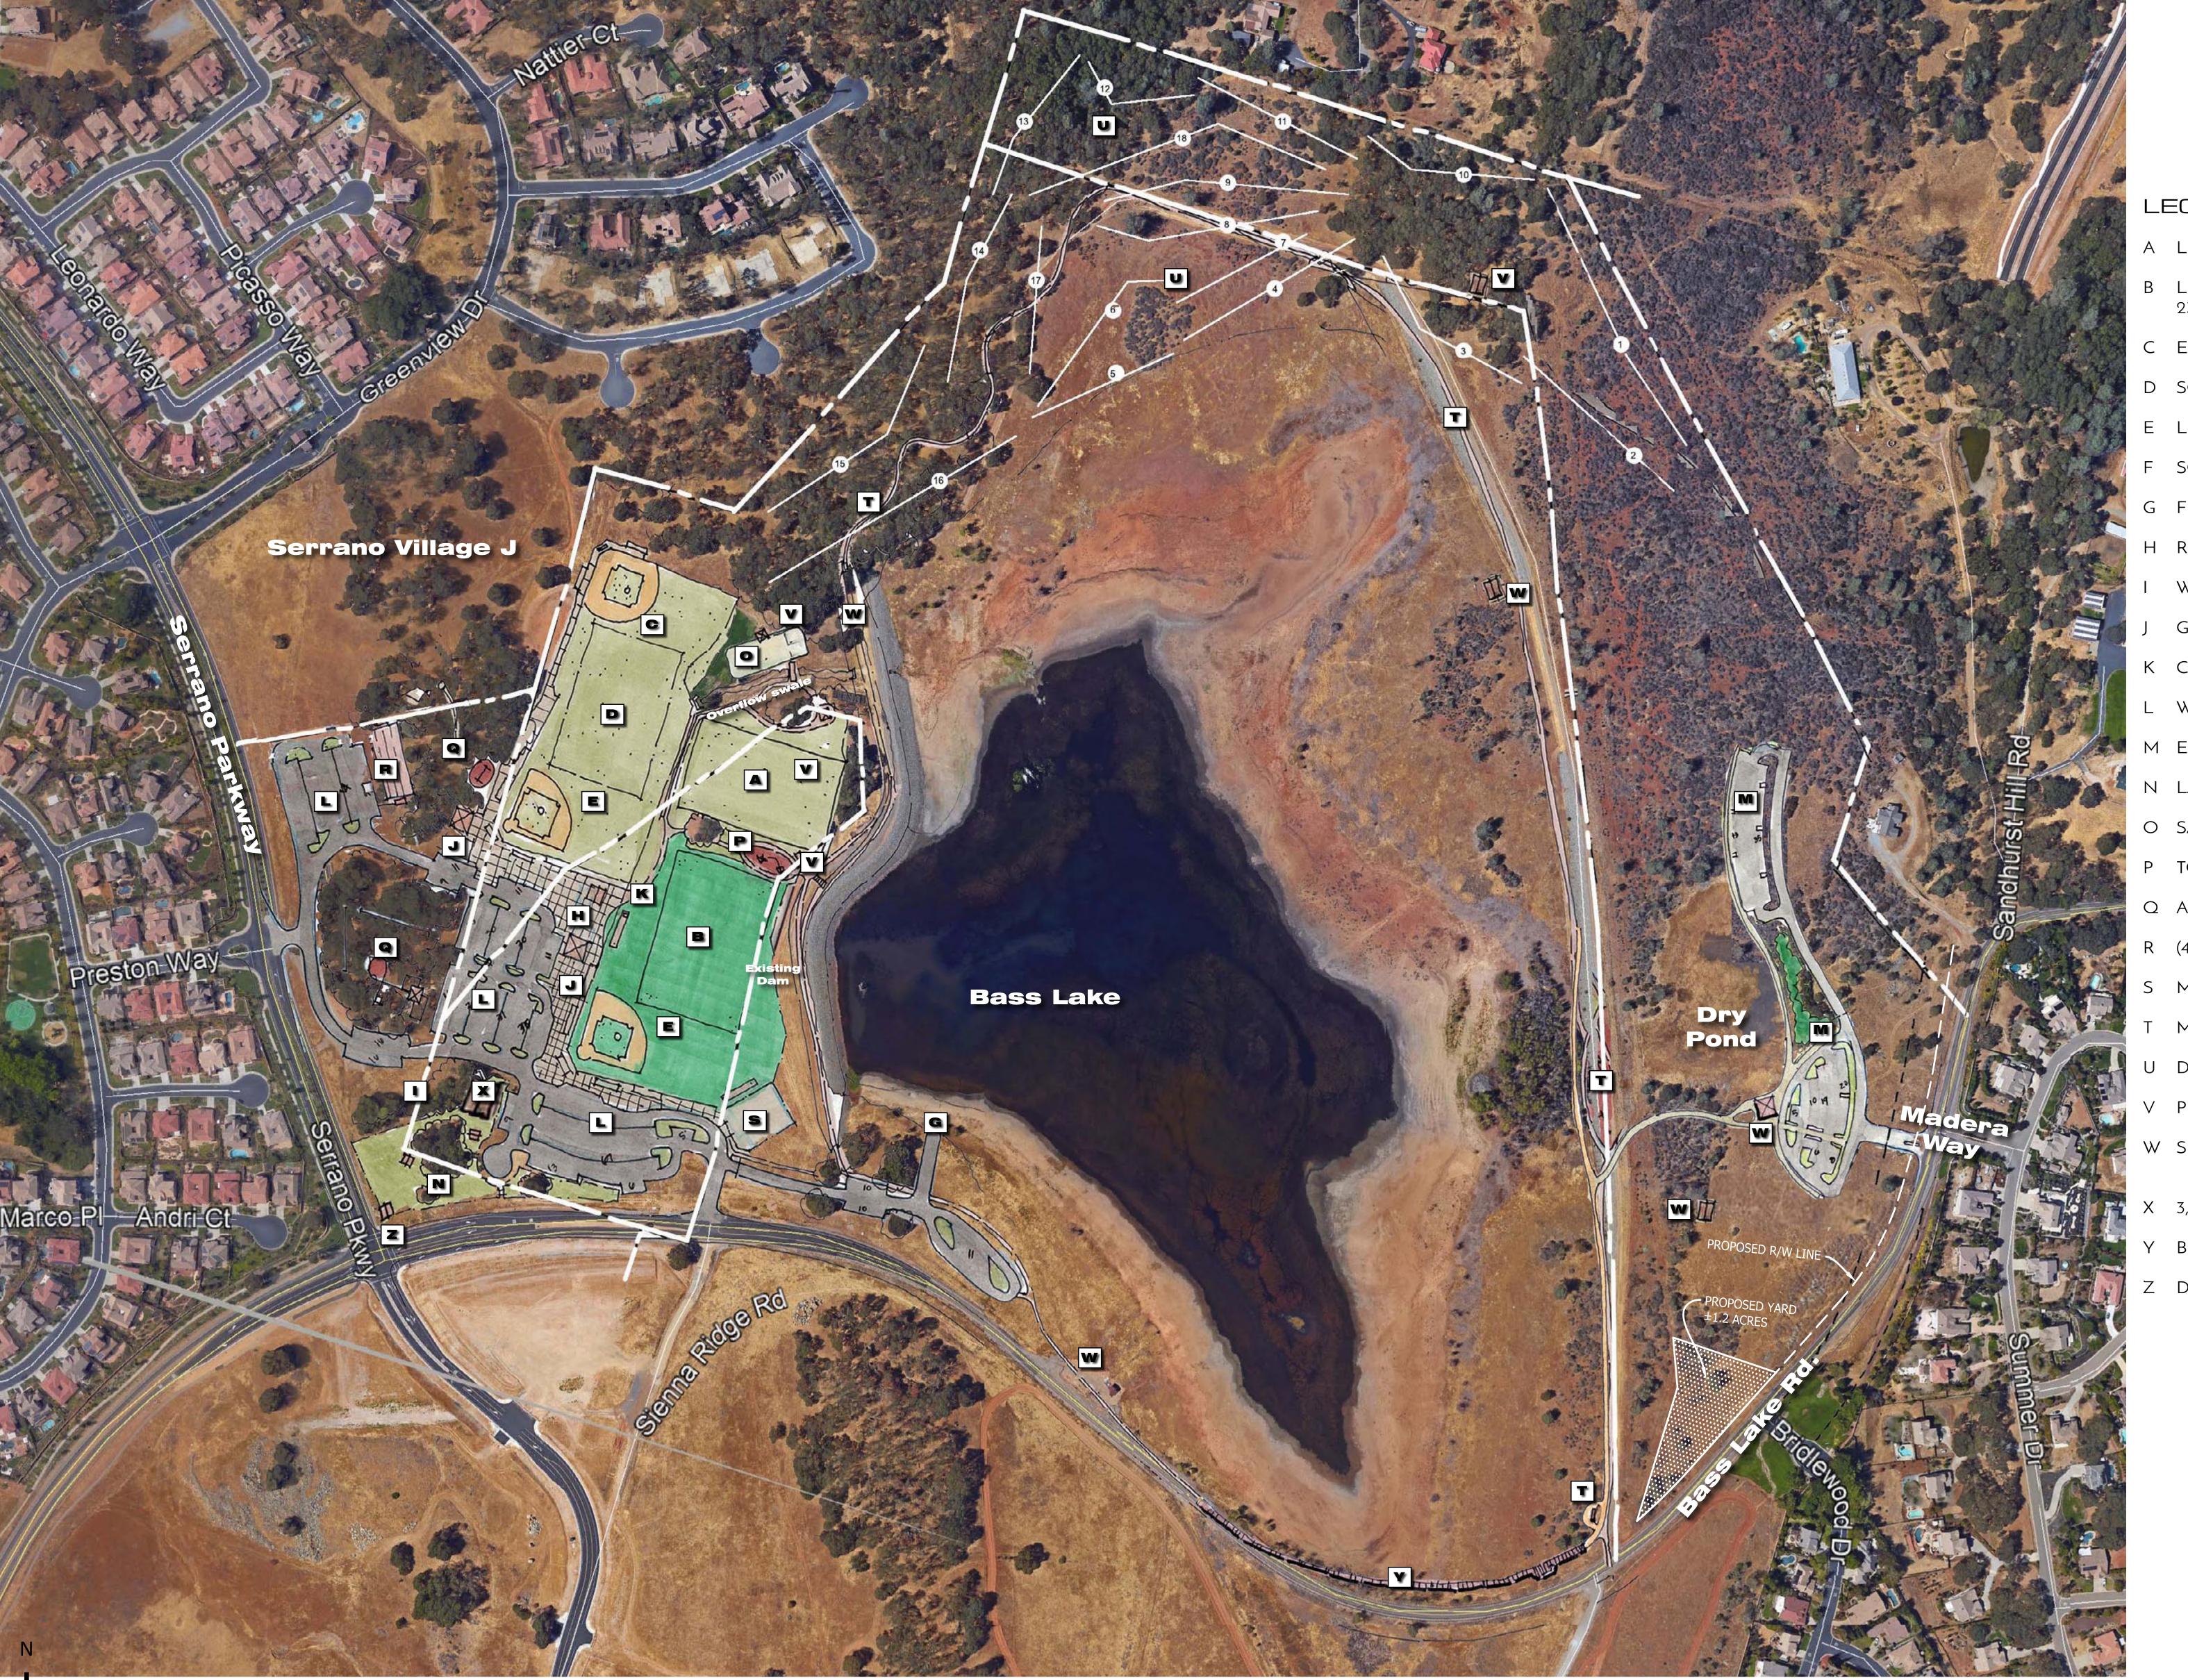

- A LIGHTED MULTI USE FIELD 360' x 225'
- B LIGHTED, MULTI USE FIELD Soccer/Rugby/Lacrosse 360' x
- C EXISTING SELLWOOD FIELD
- D SOCCER FIELD 360' X 225'
- E LIGHTED, BASEBALL FIELD 90' Infield 300' Outfield
- F SOFTBALL FIELD 60' Infield 200' Outfield (Lighted)
- G FISHING DOCK / RAMP
- H RESTROOM
- WETLAND AREA
- GROUP SHADE STRUCTURE WITH BBQS AND TABLES
- K CONCRETE PATHS 6' O" WIDTH
- L WEST PARKING LOT (+/- 500 CARS)
- M EAST PARKING LOT (+/- 100 CARS)
- N LARGE AND SMALL BREED DOG PARK
- O SAND VOLLEYBALL (2) COURTS
- P TOT LOT
- Q ADVENTURE PLAY AREA
- R (4) BOCCE COURTS
- S MAINTENANCE YARD
- T MULTI USE TRAIL
- U DISC GOLF (18 Holes +/-30 acres)
- V PICNIC SHELTER
- W SHADE SHELTERS ALONG TRAIL AND / OR FITNESS STATION COURSE
- X 3,000 SF EDUCATIONAL FACILITY
- Y BOARDWALK ALONG SHORELINE
- Z DIGITAL PARK SIGN