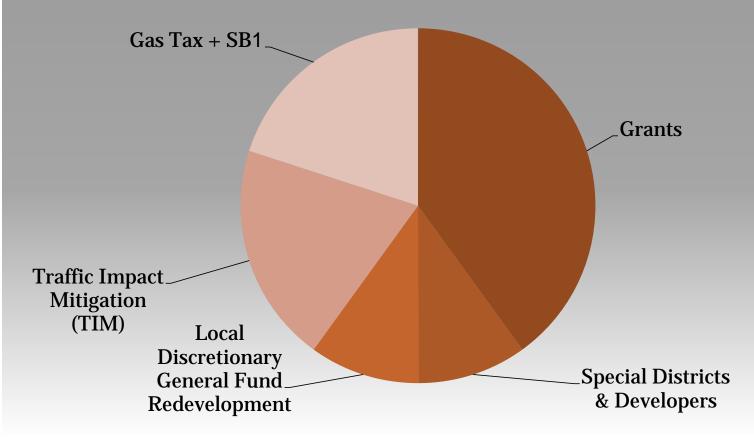

eet of Guardrail
    - 13,100 Tons of Asphalt
    - 510 Vehicles
    - Apple Hill Circulation
  - CIP
    - Actively Managing 76 Projects
    - 18 Completed Projects
    - FEMA Wrap Up (with the help of Central Services)
  - Development / ROW
    - 31 Developer Contracts and Agreements
    - 18 Development Inspection Sights
    - 230 Public Service Calls

#### Goals

- Wrap Up FEMA Invoicing and Appeals
- Start Up Existing CIP Projects
- Develop Efficiencies in Maintenance
- Create Infrastructure GIS for West Slope
- Work on Facilities Deferred Maintenance
- Implementing SB1
- Proactive Permit and Enforcement Program

#### Challenges

- Implementing SB1
- Snow Removal County Wide
- Deferred Maintenance on Infrastructure and Equipment
- Pursuing Grants

#### **Funding for Transportation**



# El Dorado Transportation SB1 List

Fallen Leaf Road – Repairs Tahoe Mountain Road – Repairs Strawberry Lane – Repair Sawmill Road Preparation **Grizzly Flats Section 1** El Dorado Hills Blvd South Single Road Preparation Lake Hills Subdivision **Cold Springs Subdivision**