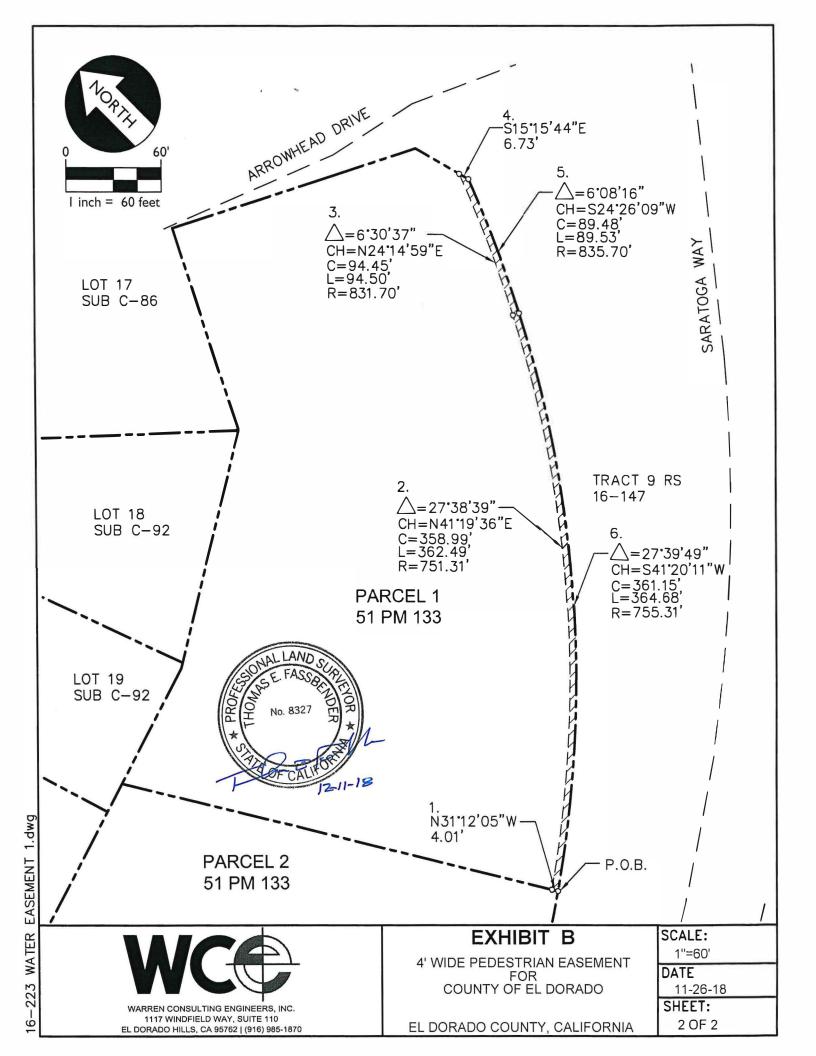

## EXHIBIT A LEGAL DESCRIPTION FOR 4' PEDESTRIAN EASEMENT

BEING A PORTION OF PARCEL 1 OF THAT CERTAIN PARCEL MAP RECORDED IN BOOK 51 OF PARCEL MAPS AT PAGE 133 ON FILE IN THE OFFICE OF THE RECORDER, COUNTY OF EL DORADO, STATE OF CALIFORNIA.

SAID EASEMENT BEING DESCRIBED AS FOLLOWS:

BEGINNING AT THE MOST SOUTHERLY CORNER OF SAID PARCEL 1 THENCE THE FOLLOWING SIX (6) COURSES:

- 1. LEAVING THE MOST SOUTHERLY CORNER OF SAID PARCEL 1 ALONG THE WESTERLY PROPERTY LINE NORTH 31°12′05″ WEST 4.01 FEET;
- 2. LEAVING SAID WESTERLY PROPERTY LINE ALONG A CURVE TO THE LEFT WITH A RADIUS OF 751.31 FEET HAVING A CENTRAL ANGLE OF 27°38′39" WITH AN ARC LENGTH OF 362.49 FEET AND BEING SUBTENDED BY A CHORD OF NORTH 41°19′36" EAST 358.99 FEET TO A COMPOUND CURVE TO THE LEFT;
- 3. ALONG A CURVE TO THE LEFT WITH A RADIUS OF 831.70 FEET HAVING A CENTRAL ANGLE OF 06°30′37″ WITH AN ARC LENGTH OF 94.50 FEET AND BEING SUBTENDED BY A CHORD OF NORTH 24°14′59″ EAST 94.45 FEET TO A POINT ON THE EASTERLY LINE OF SAID PARCEL.
- 4. ALONG THE EASTERLY LINE OF SAID PARCEL 1 SOUTH 15°15'44" EAST 6.73 FEET TO A CURVE TO THE RIGHT:
- 5. ALONG A CURVE TO THE RIGHT WITH A RADIUS OF 835.70 FEET HAVING A CENTRAL ANGLE OF 06°08′16″ WITH AN ARC LENGTH OF 89.53 FEET AND BEING SUBTENDED BY A CHORD OF SOUTH 24°26′09″ WEST 89.48 FEET TO A COMPOUND CURVE TO THE RIGHT:
- 6. ALONG A CURVE TO THE RIGHT WITH A RADIUS OF 755.31 FEET HAVING A CENTRAL ANGLE OF 27°39′49″ WITH AN ARC LENGTH OF 364.68 FEET AND BEING SUBTENDED BY A CHORD OF SOUTH 41°20′11″ WEST 361.15 FEET TO THE POINT OF BEGINNING.

CONTAINING: 1822.39 SQUARE FEET OR 0.418 ACRES +/-

BASIS OF BEARING FOR THIS DESCRIPTION IS IDENTICAL TO THAT CERTAIN PARCEL MAP RECORDED IN BOOK 51 OF PARCEL MAPS AT PAGE 133 ON FILE IN THE OFFICE OF THE RECORDER, COUNTY OF EL DORADO, STATE OF CALIFORNIA