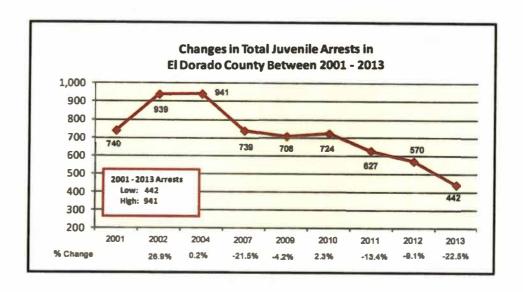

The juvenile arrest data in El Dorado County shows a downward trend as well. According to the 2014 Vanir Report, in 2013 there were 349 misdemeanor arrests and 93 felony arrests. These are significantly down from the 2004 arrest numbers of 643 misdemeanor arrests and 298 felony arrests – collectively a 46 % drop in arrest rates.

(Vanir Report - 2014)

These trends have continued over the last several years as well. According to data provided by the CAO today, in January, 2010, the average daily juvenile population in Placerville was 33 and in Tahoe 24. In 2019, those numbers have dropped nearly 65% into an average daily population in Placerville of 13 and in Tahoe to 5.