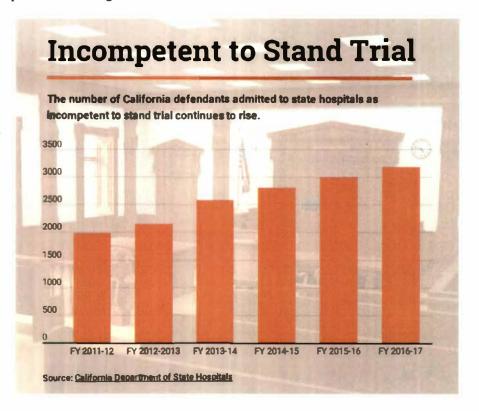

## RE: BOARD OF SUPERVISORS AGENDA ITEM NO 19-0170 RE JUVENILE DETENTION AND TREATMENT FACILITY

February 4, 2019

PAGE FOUR

An additional trend in the criminal justice system has been and continues to be finding a better way to handle those criminals with mental health issues. Far too often, California's default mental health institutions are jails and prisons. Close to a third of California's inmates have a documented serious mental illness according to the California Department of Corrections and Rehabilitation. In the past five years, the number of people in California who were deemed incompetent to stand trial after arrest - and ordered to state hospitals for treatment - increased by 60 percent, state figures show.

A few decades ago, fewer than half of state hospital patients came from the criminal justice system. Today more than 90 percent of them do - with more than a fifth of those individuals found incompetent to stand trial. That said, many experts believe state hospital stays are so restrictive and expensive that solutions to the crisis must be found elsewhere. Juvenile Hall is no different.