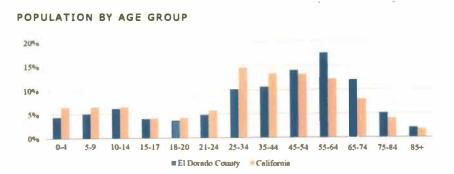

Furthermore, demographically El Dorado County is lower than the state average on population by age group for those under 18, and much higher than average for those age 45 and older.