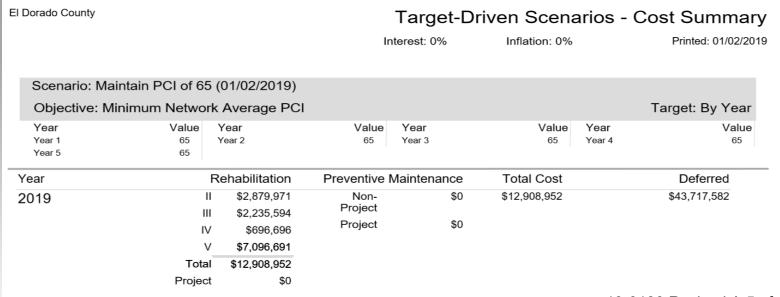

### Maintain Roadway PCI of 64

- Currently Allocating \$9.7M
- Needed \$12.9M Difference of \$3.2M / year
- Out Year Deferred Maintenance Increase
  - Currently: \$53M Deferred Maintenance
  - Projected: \$98M Deferred Maintenance / ten years