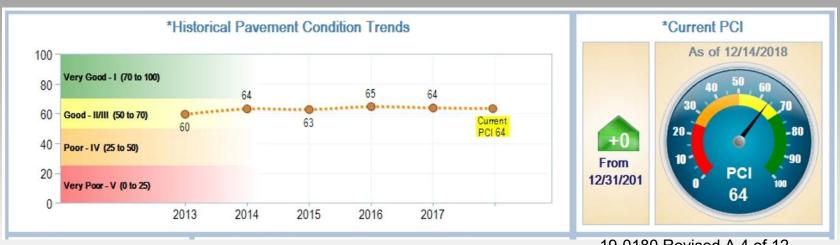

## Roadway Infrastructure Condition

- Current Pavement Condition
  - Pavement Condition Index (PCI) 64-(Inflated)
  - 53 Average if Factor Out New Development
  - In 5 years 51 Average at Current Expenditures