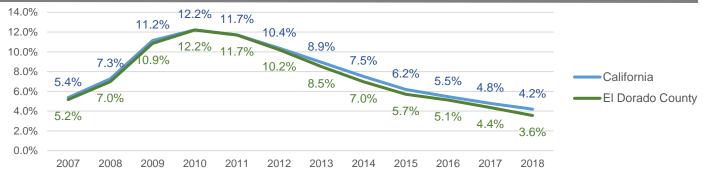

### Unemployment Rate California and El Dorado County Unemployment Rate Trend 2007-2018 Annual Averages

Source: U.S. Census Bureau, 2015 On The Map

| Civilian Labor Force | 2014   | 2015   | 2016   | 2017   | 2018   |
|----------------------|--------|--------|--------|--------|--------|
| Civilian Labor Force | 87,900 | 88,000 | 88,900 | 89,900 | 91,600 |
| Employed             | 81,800 | 82,900 | 84,300 | 86,000 | 88,300 |
| Unemployed           | 6,100  | 5,000  | 4,600  | 3,900  | 3,300  |
| Unemployment rate    | 7.0%   | 5.7%   | 5.1%   | 4.4%   | 3.6%   |