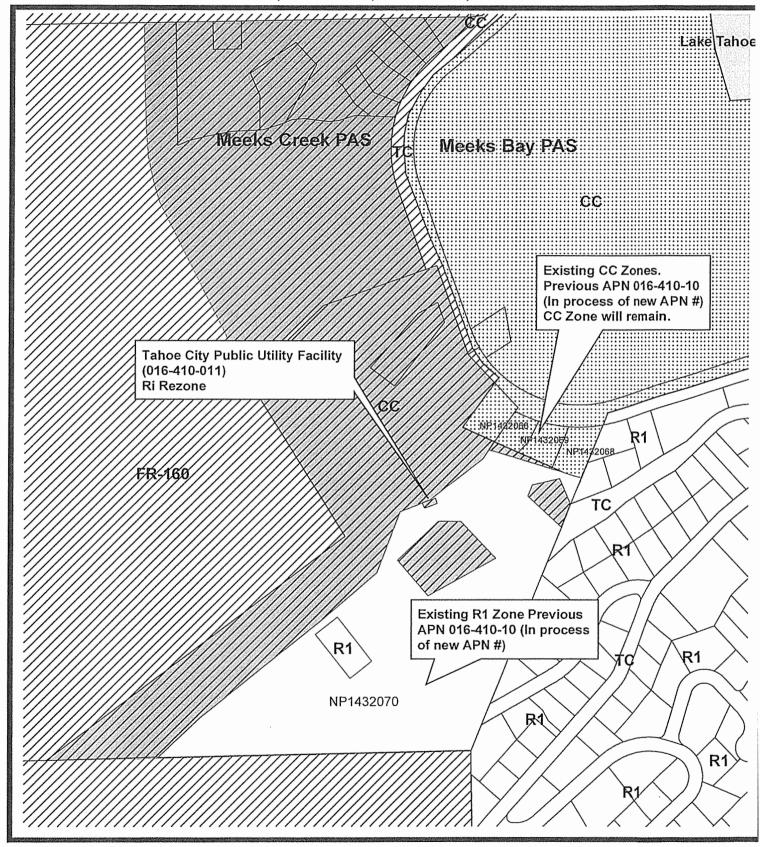

| Ordinance | No. |  |
|-----------|-----|--|
| Page 2    |     |  |

<u>Meeks Creek Area</u>: Rezone the following 14 parcels being described below and as shown on **Exhibit B** hereto:

From: Commercial, Community (CC)

To: Single-Unit Residential (R1-T)

Assessor's Parcel No. **016-041-006**, being described as a portion of Northwest quarter of Section 29, Township 14 North, Range 17 East, M.D.M., consisting of 117.50 acres (Federal) – the portion to be rezoned to R1-T is 14.07 acres.

Eight (8) parcels, as identified below, being described as a portion of Northeast quarter of Northwest quarter of Section 29, Township 14 North, Range 17 East, M.D.M.:

Assessor's Parcel No. 016-261-001, consisting of 0.23 acre Assessor's Parcel No. 016-261-002, consisting of 0.35 acre Assessor's Parcel No. 016-261-006, consisting of 0.94 acre Assessor's Parcel No. 016-261-007, consisting of 0.25 acre (State) Assessor's Parcel No. 016-261-011, consisting of 0.395 acre Assessor's Parcel No. 016-261-012, consisting of 0.418 acre Assessor's Parcel No. 016-261-013, consisting of 0.411 acre Assessor's Parcel No. 016-261-014, consisting of 4.635 acres (State)

Five (5) parcels, as identified below, being described as a portion of North half of Section 29. Township 14 North, Range 17 East, M.D.M.:

Assessor's Parcel No. **016-410-001**, consisting of: 0.70 acre Assessor's Parcel No. **016-410-003**, consisting of: 1.19 acres Assessor's Parcel No. **016-410-007**, consisting of: 16.50 acres (Federal) Assessor's Parcel No. **016-410-009**, consisting of: 0.35 acre Assessor's Parcel No. **016-410-011**, consisting of: 0.02 acre (Tahoe City public utility)

## Exhibit B Proposed Rezone - Meeks Creek Area

APNs: 016-041-006, 016-261-001, 016-261-002, 016-261-006, 016-261-007, 016-261-011, 016-261-012, 016-261-013, 016-261-014, 016-410-001, 016-410-003, 016-410-007, 016-410-009, and 016-410-011