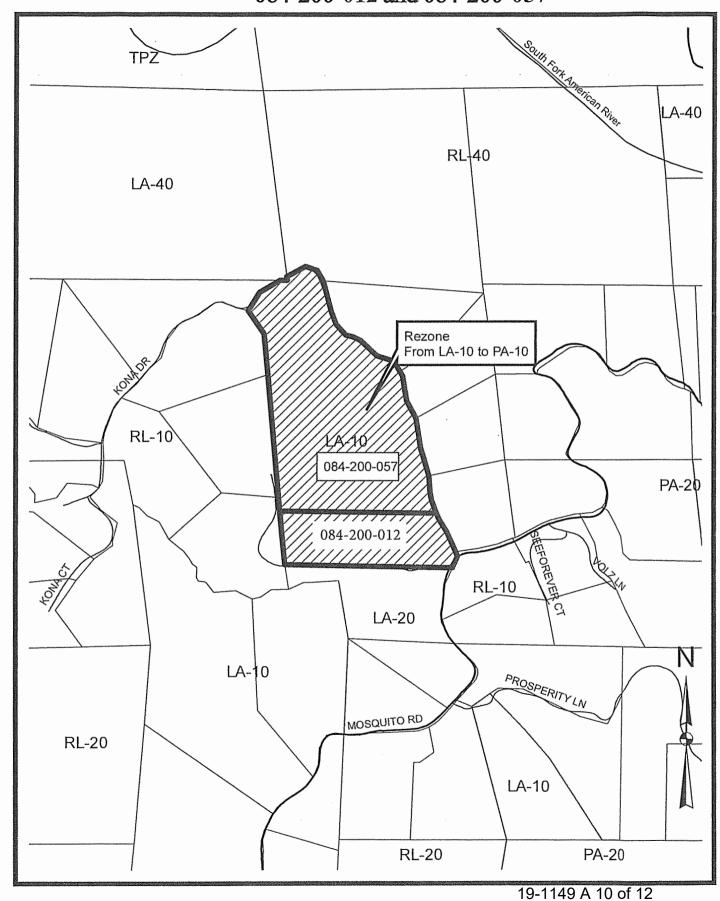

<u>Placerville Area</u>: Rezone the following two (2) parcels being described below and as shown on **Exhibit** E hereto:

From: Limited Agricultural, 10 acres (LA-10)

To: Planned Agricultural, 10 acres (PA-10)

Assessor's Parcel Nos. **084-200-012** and **084-200-057**, being described as portions of Sections 28 and 29, Township 11 North, Range 11 East, M.D.M., consisting of approximately 10 acres and 31.925 acres, respectively.

1 1 1 1

<sub>0.16 Miles</sub> 19-1149 A 7 of 12

Exhibit C
Proposed Rezone - Mt. Aukum Area
APN: 095-160-015

Exhibit D
Proposed Rezone - Pilot Hill Area

APN: 104-250-010

Exhibit E
Proposed Rezone - PlacervilleArea
APNs:084-200-012 and 084-200-057