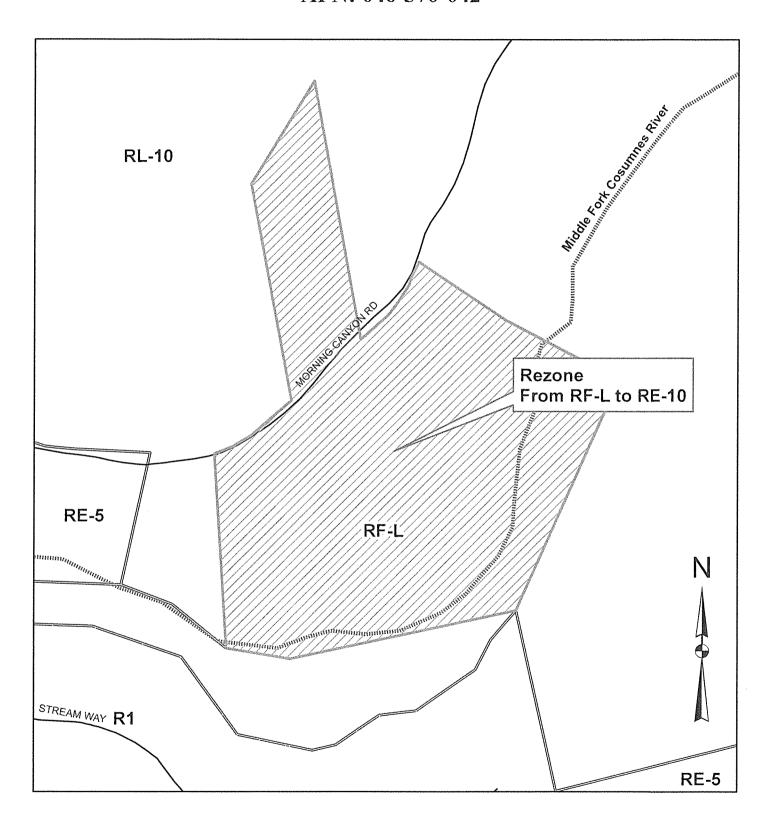

| Ordina<br>Page 4 | nce No.                                                                                                |                                                                                 |  |  |  |  |
|------------------|--------------------------------------------------------------------------------------------------------|---------------------------------------------------------------------------------|--|--|--|--|
| Somer<br>hereto  |                                                                                                        | tel being described below and as shown on Exhibit G                             |  |  |  |  |
| From:            | Recreational Facilities, Low-Intensity (RF-L)                                                          |                                                                                 |  |  |  |  |
| To:              | Residential Estate, 10 Acres (RE-10)                                                                   |                                                                                 |  |  |  |  |
|                  | Assessor's Parcel No. <b>046-370-042</b> , being of North, Range 11 East, M.D.M., consisting of        | described as a portion of Section 23, Township 9 of approximately 5.90 acres.   |  |  |  |  |
| the ado          | Section 2. This ordinance shall take effect option hereof.                                             | and shall become effective thirty (30) days following                           |  |  |  |  |
|                  | D AND ADOPTED by the Board of Supervisors of theday of, 2019, by the following was a supervisor of the | the County of El Dorado at a regular meeting of said Board, vote of said Board: |  |  |  |  |
|                  |                                                                                                        | Ayes:                                                                           |  |  |  |  |
|                  | T<br>S. MITRISIN<br>f the Board of Supervisors                                                         | Noes:<br>Absent:                                                                |  |  |  |  |
|                  | Deputy Clerk                                                                                           | Chairman, Board of Supervisors                                                  |  |  |  |  |
|                  |                                                                                                        |                                                                                 |  |  |  |  |
|                  |                                                                                                        | APPROVED AS TO FORM DAVID A. LIVINGSTON County Counsel                          |  |  |  |  |
|                  |                                                                                                        | Ву                                                                              |  |  |  |  |
| correct          | IFY THAT the foregoing instrument is a copy of the original on file in this office.                    |                                                                                 |  |  |  |  |
|                  | T: S. MITRISIN, Clerk of the Board of Supervisors County of El Dorado, State of California.            |                                                                                 |  |  |  |  |
| Ву               | Deputy Clerk                                                                                           |                                                                                 |  |  |  |  |
|                  | Deputy Clerk                                                                                           |                                                                                 |  |  |  |  |

Exhibit G
Proposed Rezone - Somerset Area
APN: 046-370-042