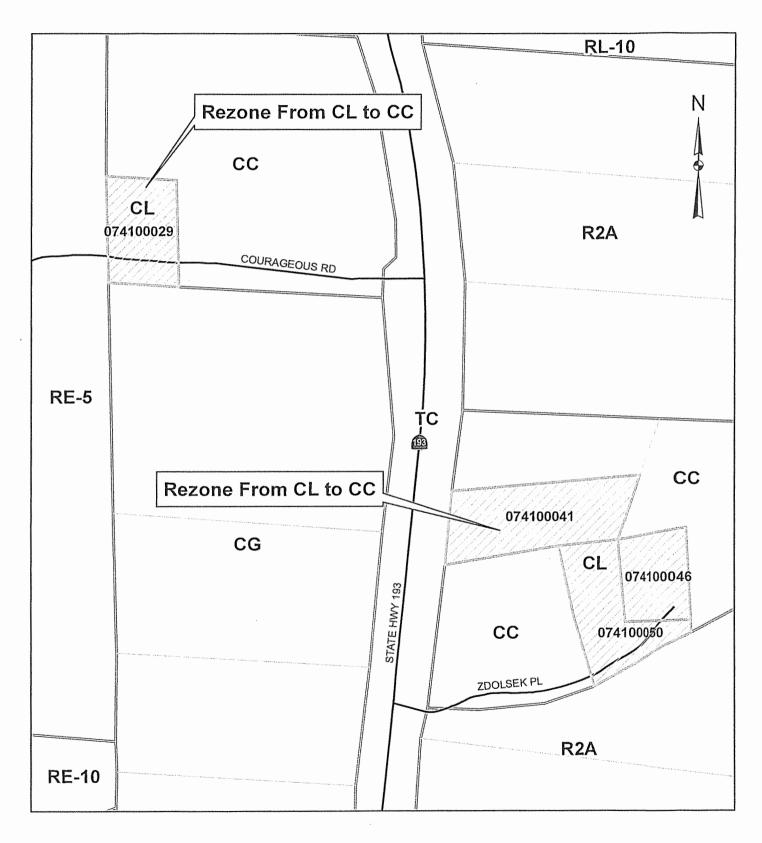

<u>Greenwood Area</u>: Rezone the following four (4) parcels being described below and as shown on **Exhibit A** hereto:

From: Commercial, Limited (CL)

To: Commercial, Community (CC)

Assessor's Parcel No. **074-100-029**, being described as a portion of Southeast quarter of the Northeast quarter of Section 12, Township 12 North, Range 9 East, M.D.M., consisting of approximately 0.57 acre.

Assessor's Parcel No. **074-100-041**, being described as a portion of the Northeast quarter of Section 12, Township 12 North, Range 9 East, M.D.M., consisting of approximately 1 acre.

Assessor's Parcel No. **074-100-046**, being described as a portion of the Northeast quarter of Section 12, Township 12 North, Range 9 East, M.D.M., consisting of approximately 0.48 acre.

Assessor's Parcel No. **074-100-050**, being described as a portion of Southeast quarter of the Northeast quarter of Section 12, Township 12 North, Range 9 East, M.D.M., consisting of approximately 0.70 acre.

Exhibit A
Proposed Rezone - Greenwood Area
APNs:074-100-029, 074-100-041, 074-100-046, 074-100-050