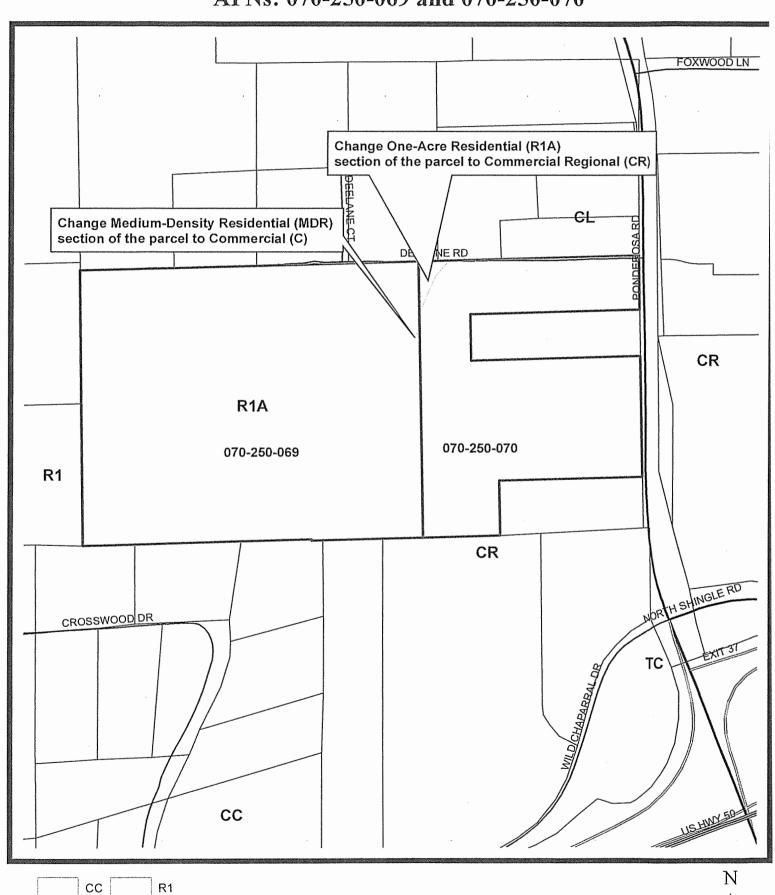

<u>Shingle Springs Area</u>: Rezone the following two (2) parcels being described below and as shown on **Exhibit F** hereto:

From: Commercial, Regional (CR)

To: One-Acre Residential (R1A)

Assessor's Parcel No. **070-250-069**, being described as a portion of Section 1, Township 9 North, Range 9 East, M.D.M., consisting of approximately 0.011 acre.

From: One-Acre Residential (R1A)

To: Commercial, Regional (CR)

Assessor's Parcel No. **070-250-070**, being described as a portion of Section 1, Township 9 North, Range 9 East, M.D.M., consisting of approximately 0.083 acre.

Exhibit F
Proposed Rezone - Shingle Springs Area
APNs: 070-250-069 and 070-250-070

0.025

0.05

1 1 1 1

R<sub>1</sub>A

CR

19-1149 A 11 of 12

0.1 Miles