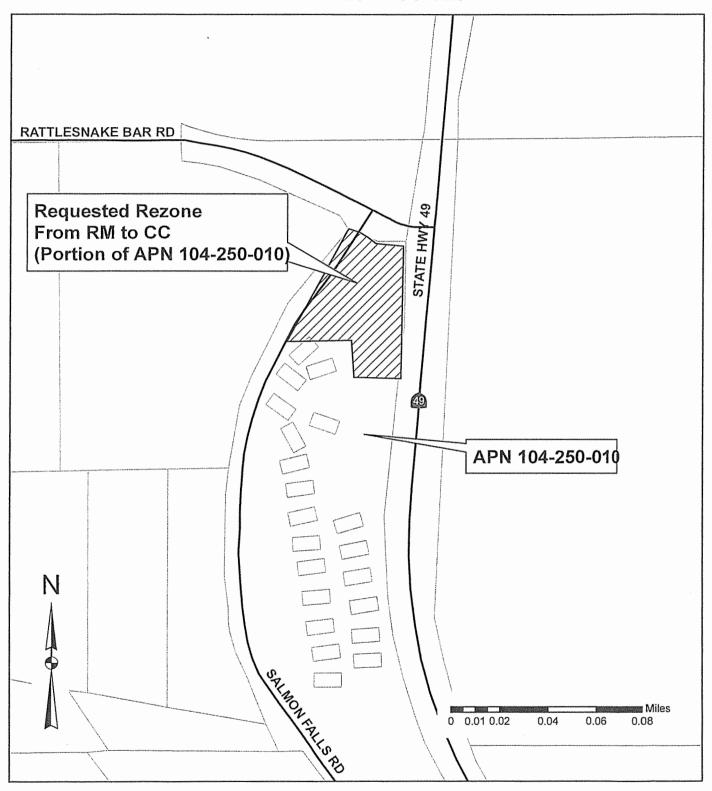

| Ordinance | No. |  |
|-----------|-----|--|
| Page 3    |     |  |

<u>Pilot Hill Area</u>: Rezone the following one (1) parcel being described below and as shown on **Exhibit D** hereto:

From: Multi-unit Residential (RM)

To: Commercial, Community (CC)

Assessor's Parcel No. **104-250-010**, being described as a portion of the North half of Section 6, Township 11 North, Range 9 East, M.D.M., consisting of approximately 0.77 acre.

1 1 1 1

<sub>0.16 Miles</sub> 19-1149 A 7 of 12

Exhibit C
Proposed Rezone - Mt. Aukum Area
APN: 095-160-015

Exhibit D
Proposed Rezone - Pilot Hill Area

APN: 104-250-010

Exhibit E
Proposed Rezone - PlacervilleArea
APNs:084-200-012 and 084-200-057