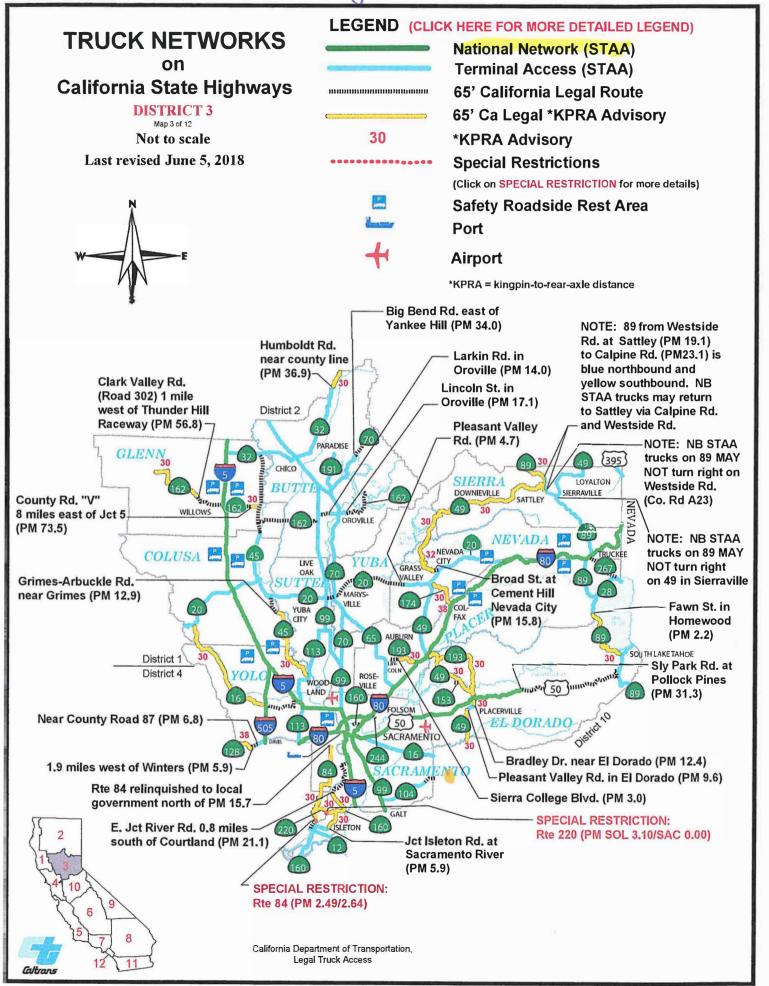

## TRUCK MAP LEGEND TRUCK LENGTHS & ROUTES

STATE OF CALIFORNIA DEPARTMENT OF TRANSPORTATION

Click here for the Truck Network Map

0.44.150

CALIFORNIA LEGAL ROUTES California Legal trucks (black trucks) can travel on STAA routes (green and blue routes), CA Legal routes (black routes), and Advisory routes (yellow routes). CA Legal trucks have access to the entire State highway system except where prohibited (some red routes).

STAA ROUTES The STAA Network allows the "interstate" STAA trucks which are the green trucks shown below. The STAA Network consists of the National Network (green routes, primarily interstates) and Terminal Access routes (blue, primarily State routes). ("STAA" = federal Surface Transportation Assistance Act of 1982.)