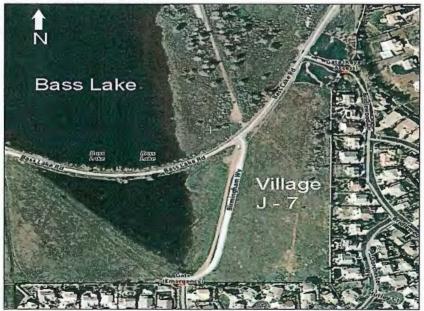

2850 Fairlane Court Building C Placerville, CA 95667

Honorable Commissioners,

The Bass Lake Action Committee (BLAC) Traffic Safety Committee (TSC), would like to submit the following public comments, with respect to Serrano Village J7 (PD18-0005 / TM18-1536), on the impacts to Bass Lake area transportation, circulation, and pedestrian safety. The TSC is comprised of residents of Bridlewood Canyon, Woodridge, and The Hills of El Dorado villages in the Bass Lake Area of El Dorado Hills.

http://basslakeaction.org email: <a href="blacinfo@aol.com">blacinfo@aol.com</a>
501 Kirkwood Ct., El Dorado Hills, CA 95762
Bass Lake Action Committee is a 501(c)(4) organization

SOURCE: California Highway Patrol Statewide Integrated Traffic Records System (SWITRS) DATA BASS LAKE RD: SERRANO PARKYWAY to GREEN VALLEY ROAD Collision Data 2009-2019