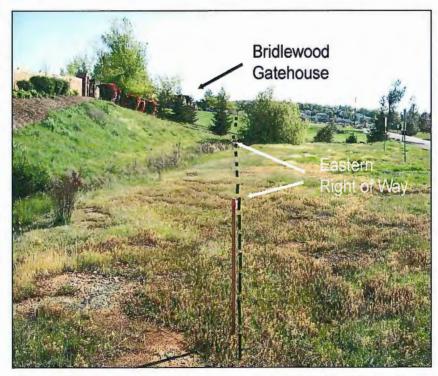

#### 2) BLAC COMMENTS ON SERRANO VILLAGE J-7 DEVELOPMENT

BLAC shares the concerns of the El Dorado Area Planning Advisory Committee, in that the proposed three-story houses planned along the boundary of neighboring Bridlewood Canyon would be incompatible with the existing Bridlewood architecture. BLAC is also concerned that the fifteen-foot rear setbacks of the project would create substantial visual impact and the smaller lot densities would be inconsistent with the policies set forth in the El Dorado Hills Specific Plan. BLAC is additionally concerned that the addition of an entry and exit from the J-7 homes will add to a series of driveways on a short-curved stretch of Bass Lake Road that requires left turns in order for emerging motorists to travel south on the roadway. Another issue is that any road improvements will require that the roadway be relocated to the center of the 100-foot right-of-way along that route. Such a realignment could take out a substantial part of the existing land and driveway now in front of Bridlewood Canyon (see photos on this and the front page).

The DOT representatives at the meeting sought to allay the BLAC concerns by asserting that the proposed modifications to Bass Lake Road would address that issue. Present plans call for the road to narrow over the portion of road way that crosses the waters of Bass Lake then widen out in front of Bridlewood Canyon. <u>DOT informed Parker that Parker would be responsible for road improvements to the right of way, though Parker would be eventually eligible for reimbursement for doing so.</u>