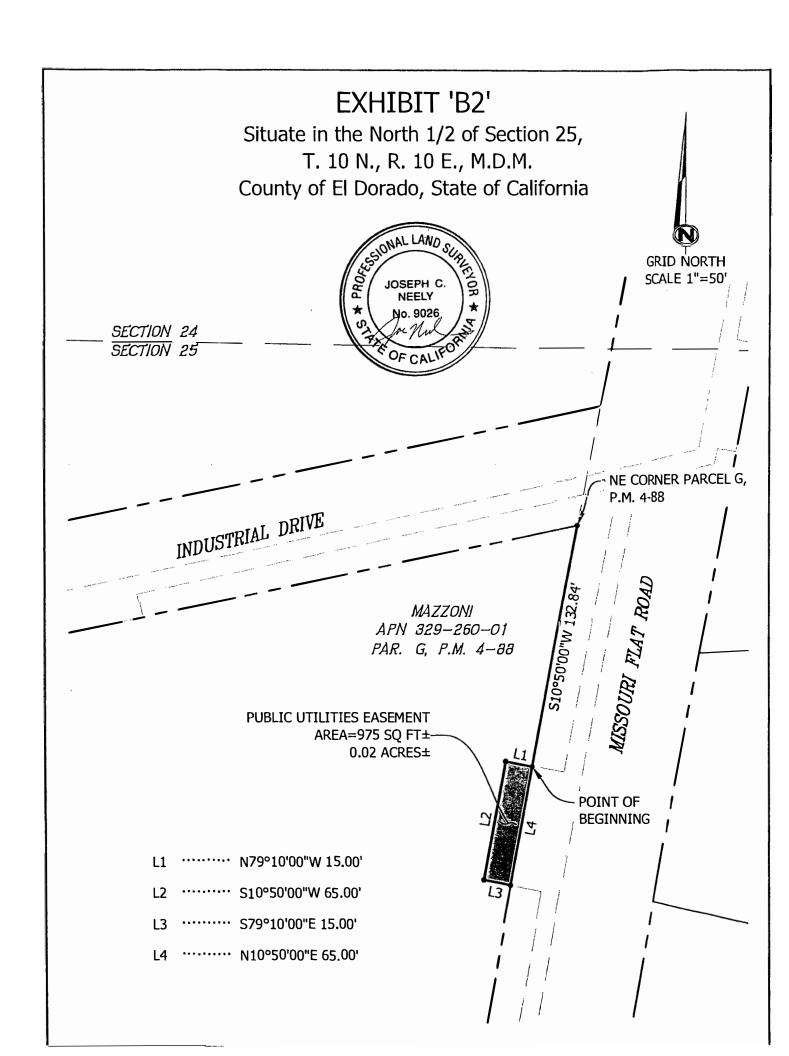

### EXHIBIT 'A2'

All that certain real property situate in the North One-Half of Section 25, Township 10 North, Range 10 East, Mount Diablo Meridian, County of El Dorado, State of California, being a portion of Parcel G of that certain Parcel Map filed in Book 4 of Parcel Maps, Page 88 in the official records of El Dorado County more particularly described as follows:

COMMENCING at the Northeast corner of said Parcel; thence along the westerly right of way line of Missouri Flat Road South 10° 50′ 00″ West 132.84 feet to the POINT OF BEGINNING; thence leaving said westerly line North 79° 10′ 00″ West 15.00 feet; thence South 10° 50′ 00″ West 65.00 feet; thence South 79° 10′ 00″ East 15.00 feet to the westerly right of way line of Missouri Flat Road; thence along said westerly line North 10° 50′ 00″ East 65.00 feet to the POINT OF BEGINNING. Containing 975 square feet (0.02 acre) more or less.

-End of Description-

See Exhibit 'B2' attached hereto and made a part hereof.

The Basis of Bearings of the above description is Grid North. Distances used in the above description are grid distances. Divide distances by 0.999855 to obtain ground distances.