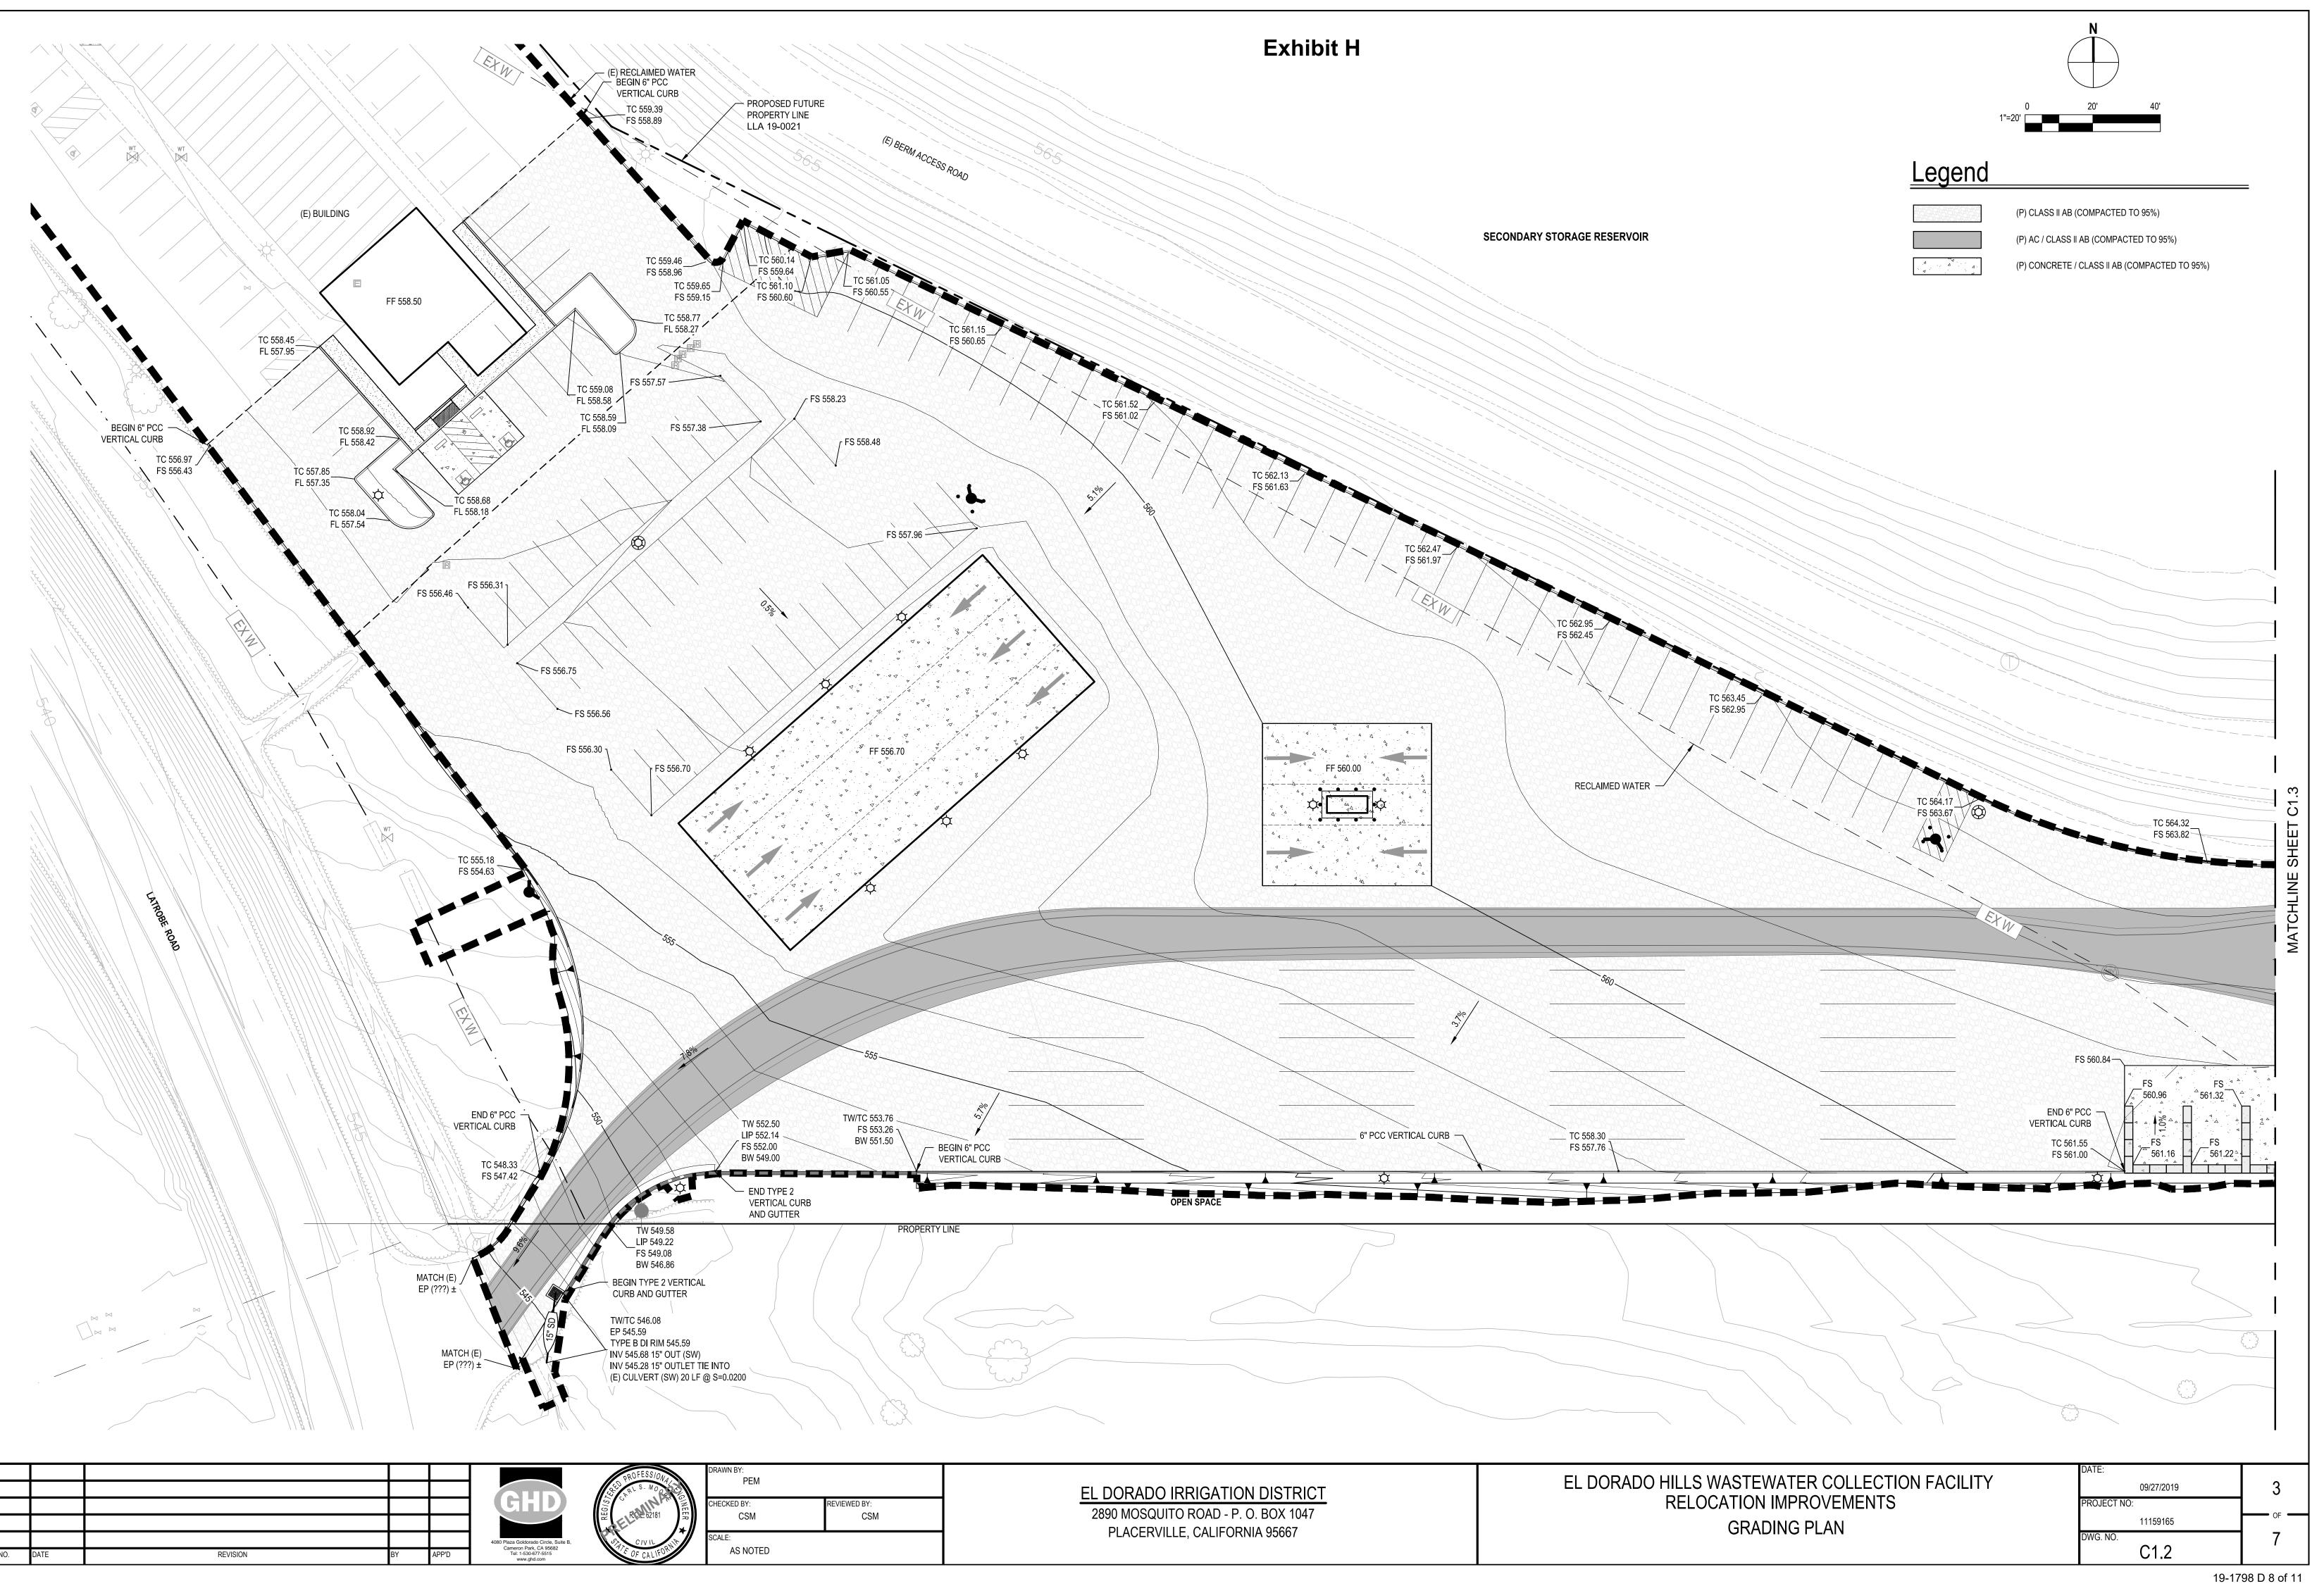

### 19-1798 D 10 of 11

DWG. NO.

C1.5

PEM

| BY |
|----|

REVISION

| evatior                                                |
|--------------------------------------------------------|
| 1.6 E                                                  |
| .5-C                                                   |
| 165-C1.5                                               |
| 1591                                                   |
| ts/11                                                  |
| \06-CAD\Sheets\11159                                   |
| CAD                                                    |
| 5\06-                                                  |
| 5916                                                   |
| 1/11                                                   |
| G:\111\11159165\06-CAD\Sheets\11159165-C1.5-C1.6 Eleva |
| mckenna (                                              |
| d.                                                     |
| :46am                                                  |
| 19 9:46                                                |
| ò                                                      |