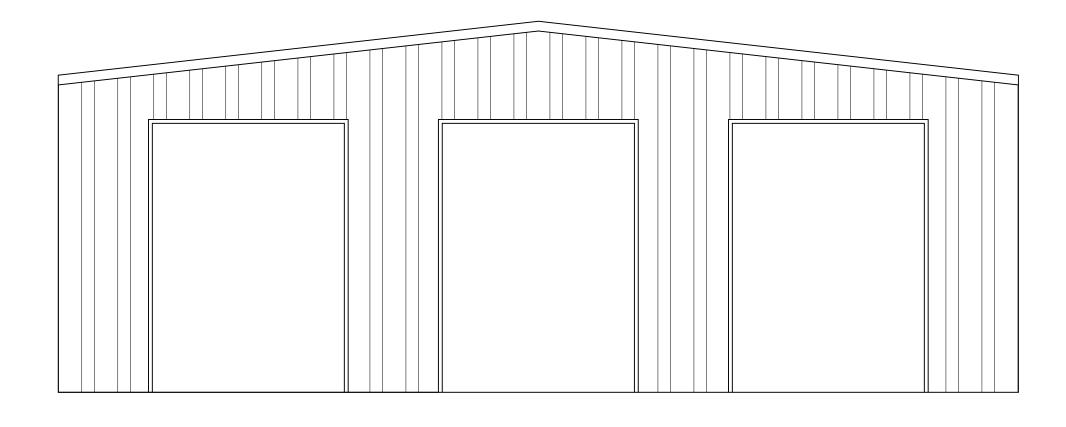

# FRONT / BACK VIEW

SIDE VIEW

GENERAL NOTES:

- 1. NEW 50x120' PREFABRICATED METAL BUILDING. 2. BUILDING TO INCLUDE FOUR PEDESTRIAN DOORS AND 6 - 10'x14' ROLLING VEHICLE DOORS FOR DRIVE THRU VEHICLE ACCESS.
- 3. SIDING AND ROOF TO BE EARTH TONE PAINT COLORS.
- 4. ADDITIONAL COLOR OPTIONS INCLUDE THE FOLLOWING: SADDLE TAN, CRIMSON RED, DESERT TAN, FERN GREEN, POLAR WHITE, BURNISHED SLATE, RUSTIC RED, KOKO BROWN, LIGHT STONE, CHARCOAL GREY, ASH GREY, SOLAR WHITE, MEDIUM BRONZE, SLATE GREY, ALMOND, BROWNSTONE, AND BONE WHITE.

|                                                 | 1"=5'                              |      |
|-------------------------------------------------|------------------------------------|------|
| RADO HILLS WASTEWATER COLLECTION FACILITY       | DATE:<br>09/27/2019<br>PROJECT NO: | 7    |
| FLEVATIONS                                      | 11159165<br>DWG. NO.               | OF • |
| ED 50'x120' MAINTENANCE BUILDING (SINGLE STORY) | C1.6                               |      |