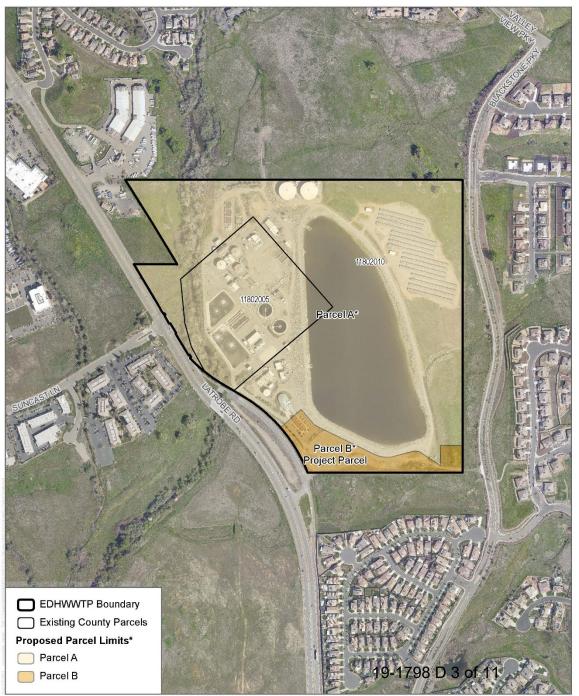

Copy right, Airphoto USA, LLC, All Rights Reserved. This Dipiction was complied from unverified public and private resourses and is illustrative only. No representation as to the accuracy of this information. Parcel boundaries are particularly unreliable. Users make use of this depiction at their own risk.



Exhibit A: Location Map (Pre-LLA Parcel Configuration) 19-1798 D 1 of 11 Copy right, Airphoto USA, LLC, All Rights Reserved. This Dipiction was complied from unverified public and private resourses and is illustrative only. No representation as to the accuracy of this information. Parcel boundaries are particularly unreliable. Users make use of this depiction at their own risk.



Exhibit B: Pre-LLA Parcel Aerial Map 19-1798 D 2 of 11

## Exhibit C



#### Exhibit D



Copy right, Airphoto USA, LLC, All Rights Reserved. This Dipiction was complied from unverified public and private resourses and is illustrative only. No representation as to the accuracy of this information. Parcel boundaries are particularly unreliable. Users make use of this depiction at their own risk.



Exhibit E: Land Use Designation Map (Pre-LLA Parcel Configuration) 19-1798 D 5 of 11

### Exhibit F





2





<sup>19-1798</sup> D 9 of 11

| p-c | <br> | <br> | <br> |  | <br> | <br> | <br> | <br> | <br> |  | <br> | <br> | _ | <br> | _ |  | <br> | <br> | <br> |  | <br> |      |
|-----|------|------|------|--|------|------|------|------|------|--|------|------|---|------|---|--|------|------|------|--|------|------|
|     |      |      |      |  |      |      |