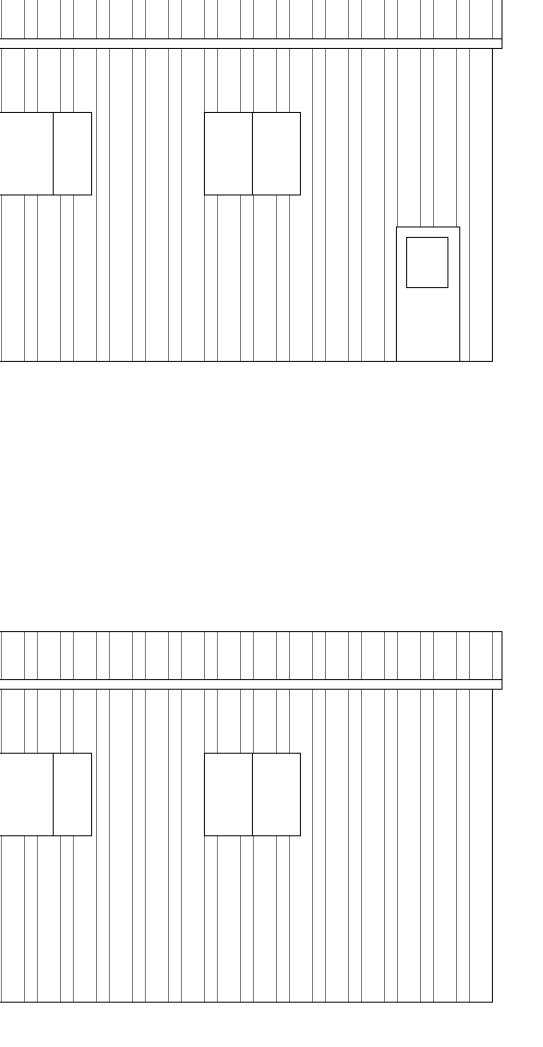

# FRONT / BACK VIEW

SIDE VIEW

## SIDE VIEW

|                     | EL DORADO IRRIGATION DISTRICT                                        | EL DORA  |
|---------------------|----------------------------------------------------------------------|----------|
| REVIEWED BY:<br>CSM | 2890 MOSQUITO ROAD - P. O. BOX 1047<br>PLACERVILLE, CALIFORNIA 95667 |          |
|                     |                                                                      | PROPOSED |
|                     |                                                                      |          |

GENERAL NOTES:

- 1. NEW 50x120' PREFABRICATED METAL BUILDING. 2. BUILDING TO INCLUDE FOUR PEDESTRIAN DOORS AND 6 - 10'x14' ROLLING VEHICLE DOORS FOR DRIVE THRU VEHICLE ACCESS.
- 3. SIDING AND ROOF TO BE EARTH TONE PAINT COLORS.
- 4. ADDITIONAL COLOR OPTIONS INCLUDE THE FOLLOWING: SADDLE TAN, CRIMSON RED, DESERT TAN, FERN GREEN, POLAR WHITE, BURNISHED SLATE, RUSTIC RED, KOKO BROWN, LIGHT STONE, CHARCOAL GREY, ASH GREY, SOLAR WHITE, MEDIUM BRONZE, SLATE GREY, ALMOND, BROWNSTONE, AND BONE WHITE.

|                                                 | 1"=5'                              |      |
|-------------------------------------------------|------------------------------------|------|
| RADO HILLS WASTEWATER COLLECTION FACILITY       | DATE:<br>09/27/2019<br>PROJECT NO: | 7    |
| FLEVATIONS                                      | 11159165<br>DWG. NO.               | OF • |
| ED 50'x120' MAINTENANCE BUILDING (SINGLE STORY) | C1.6                               |      |