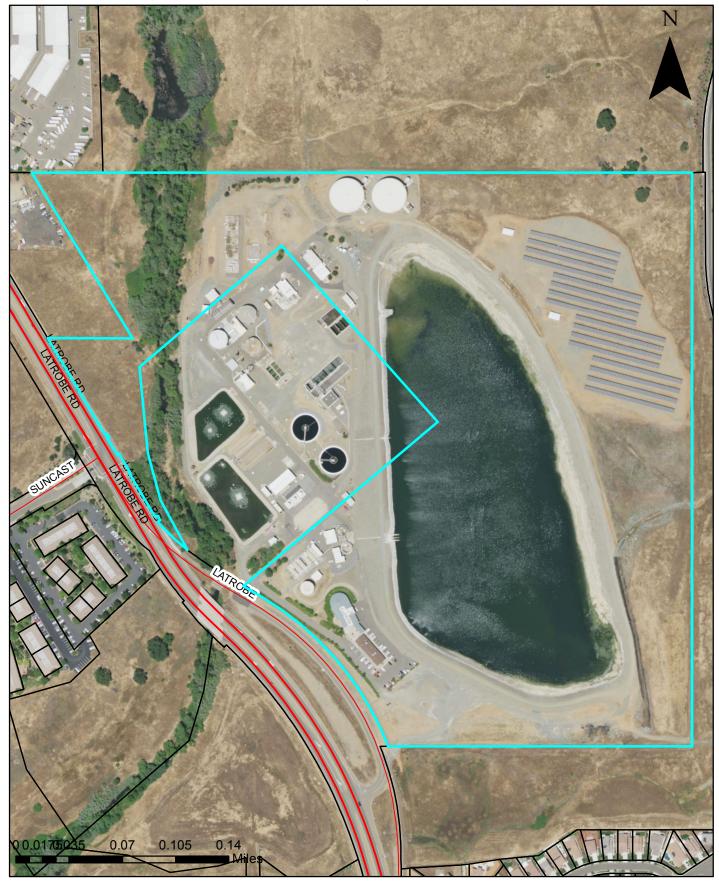

Copy right, Airphoto USA, LLC, All Rights Reserved. This Dipiction was complied from unverified public and private resourses and is illustrative only. No representation as to the accuracy of this information. Parcel boundaries are particularly unreliable. Users make use of this depiction at their own risk.



Exhibit A: Location Map (Pre-LLA Parcel Configuration) 19-1798 D 1 of 11 Copy right, Airphoto USA, LLC, All Rights Reserved. This Dipiction was complied from unverified public and private resourses and is illustrative only. No representation as to the accuracy of this information. Parcel boundaries are particularly unreliable. Users make use of this depiction at their own risk.



Exhibit B: Pre-LLA Parcel Aerial Map 19-1798 D 2 of 11

## Exhibit C



#### Exhibit D



Copy right, Airphoto USA, LLC, All Rights Reserved. This Dipiction was complied from unverified public and private resourses and is illustrative only. No representation as to the accuracy of this information. Parcel boundaries are particularly unreliable. Users make use of this depiction at their own risk.



Exhibit E: Land Use Designation Map (Pre-LLA Parcel Configuration) 19-1798 D 5 of 11

### Exhibit F





2





<sup>19-1798</sup> D 9 of 11

| p-c | <br> | <br> | <br> |  | <br> | <br> | <br> | <br> | <br> |  | <br> | <br> | _ | <br> | _ |  | <br> | <br> | <br> |  | <br> |      |
|-----|------|------|------|--|------|------|------|------|------|--|------|------|---|------|---|--|------|------|