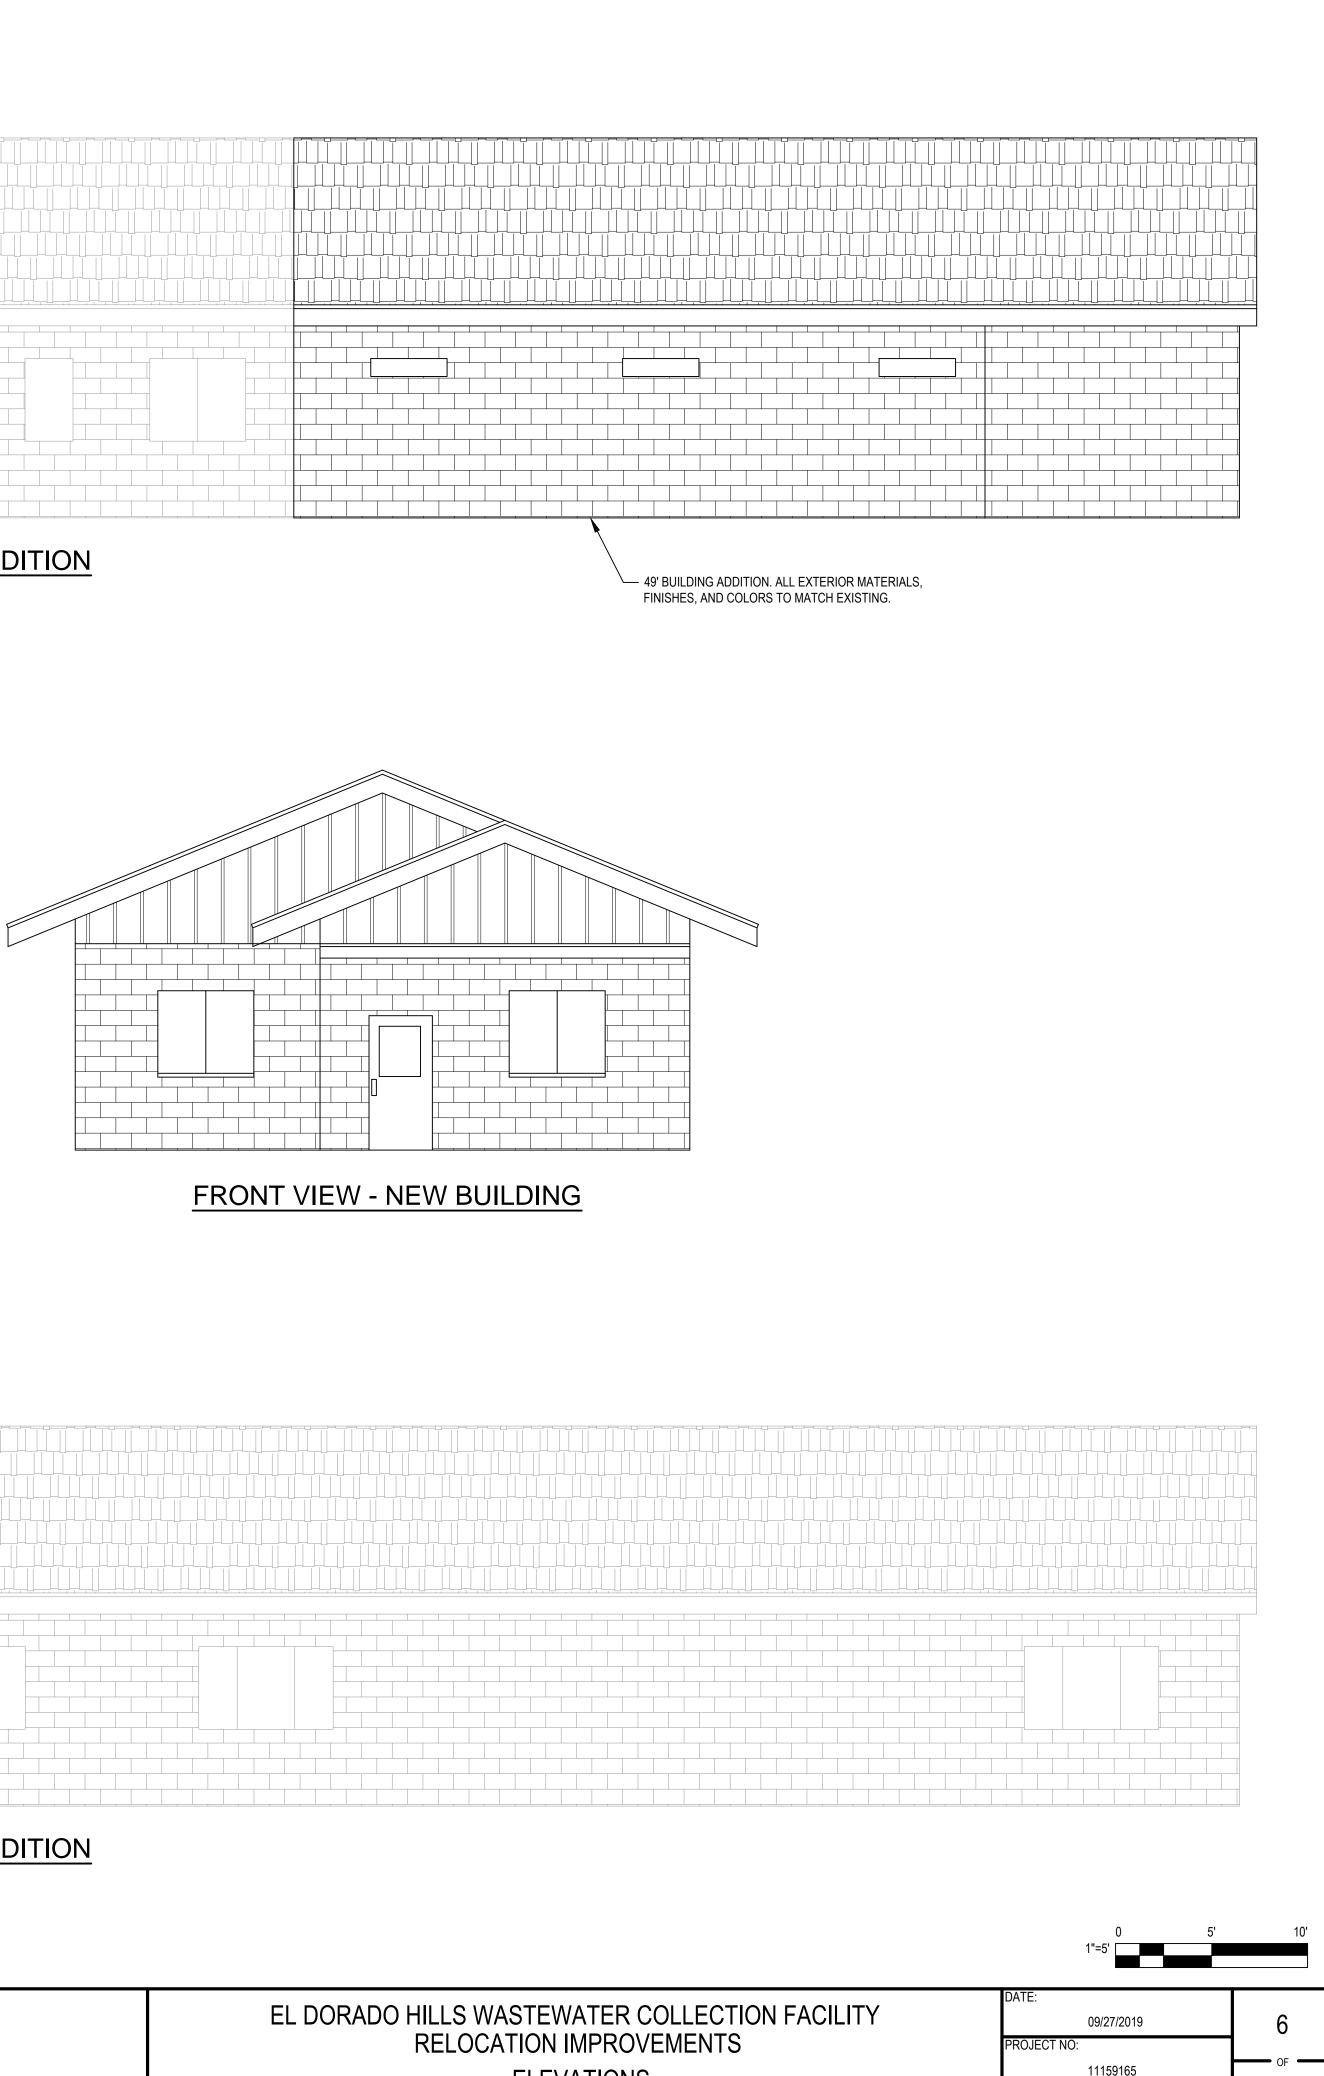

# FRONT / BACK VIEW

SIDE VIEW

## SIDE VIEW

|                     | EL DORADO IRRIGATION DISTRICT                                        | EL DORA  |
|---------------------|----------------------------------------------------------------------|----------|
| REVIEWED BY:<br>CSM | 2890 MOSQUITO ROAD - P. O. BOX 1047<br>PLACERVILLE, CALIFORNIA 95667 |          |
|                     |                                                                      | PROPOSED |
|                     |                                                                      |          |

|                                                 | 1"=5'                              |      |
|-------------------------------------------------|------------------------------------|------|
| RADO HILLS WASTEWATER COLLECTION FACILITY       | DATE:<br>09/27/2019<br>PROJECT NO: | 7    |
| FLEVATIONS                                      | 11159165<br>DWG. NO.               | OF • |
| ED 50'x120' MAINTENANCE BUILDING (SINGLE STORY) | C1.6                               |      |