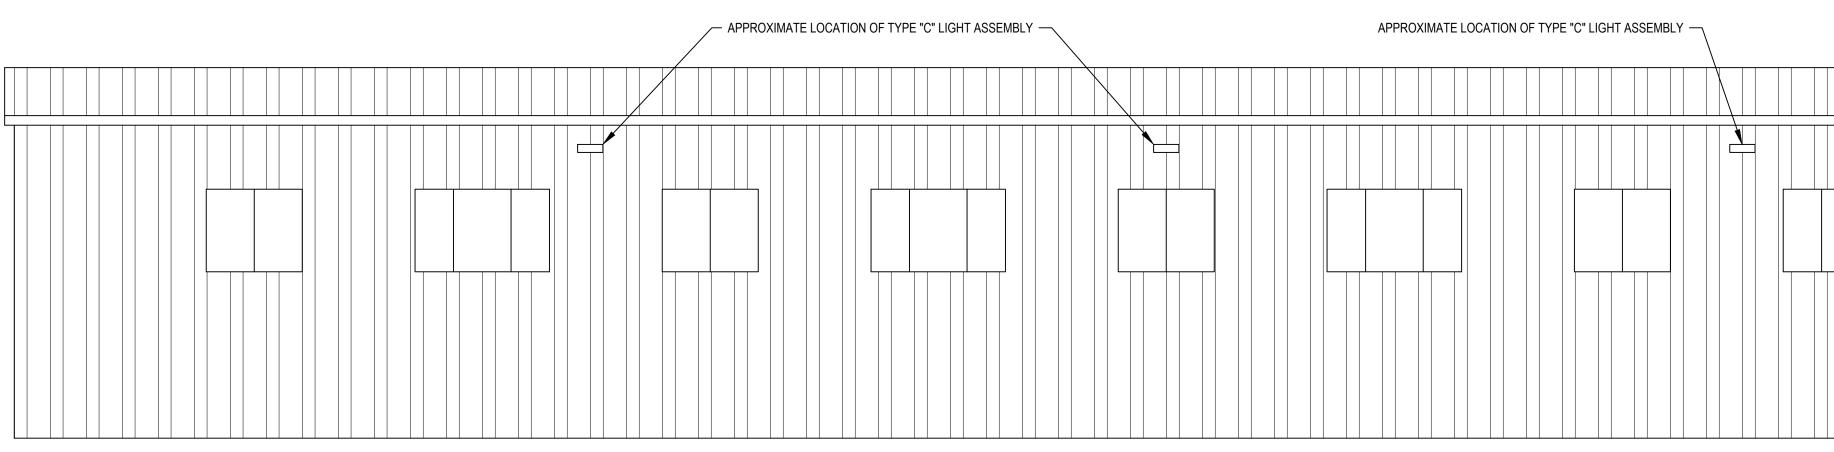

# FRONT / BACK VIEW

SIDE VIEW

## SIDE VIEW

|                     | EL DORADO IRRIGATION DISTRICT                                        | EL DORA  |
|---------------------|----------------------------------------------------------------------|----------|
| REVIEWED BY:<br>CSM | 2890 MOSQUITO ROAD - P. O. BOX 1047<br>PLACERVILLE, CALIFORNIA 95667 |          |
|                     |                                                                      | PROPOSED |
|                     |                                                                      |          |

|                                                 | 1"=5'                              |      |
|-------------------------------------------------|------------------------------------|------|
| RADO HILLS WASTEWATER COLLECTION FACILITY       | DATE:<br>09/27/2019<br>PROJECT NO: | 7    |
| FLEVATIONS                                      | 11159165<br>DWG. NO.               | OF • |
| ED 50'x120' MAINTENANCE BUILDING (SINGLE STORY) | C1.6                               |      |