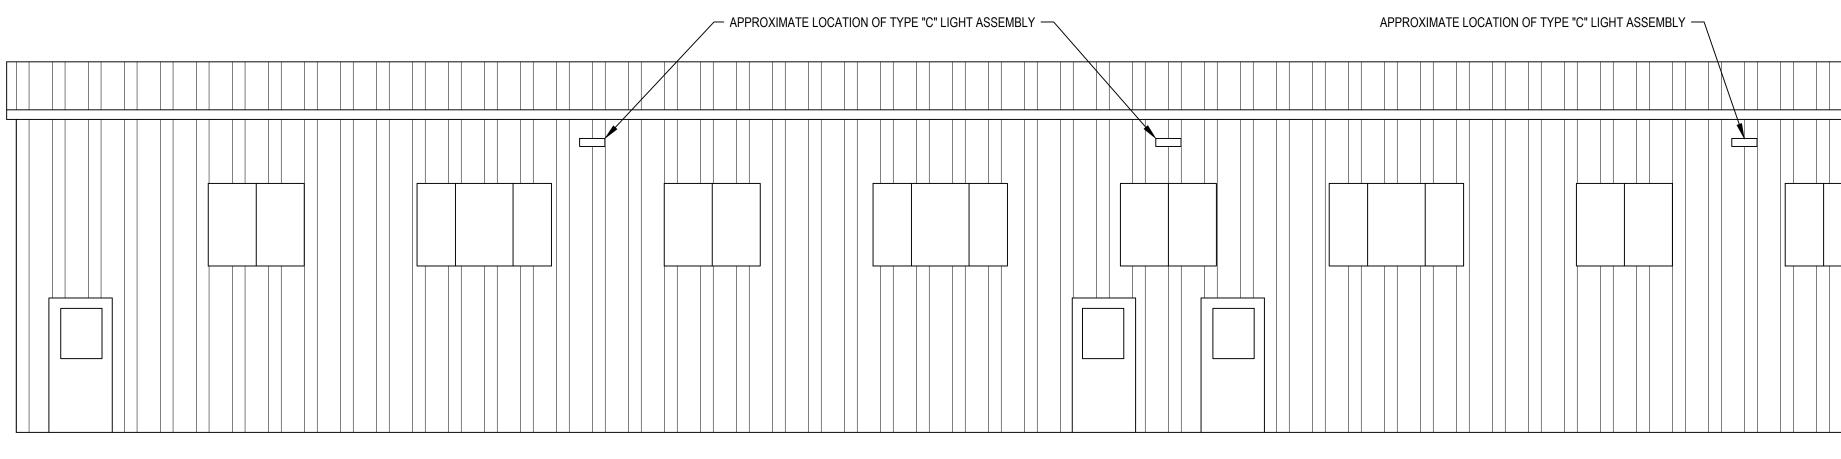

# FRONT / BACK VIEW

SIDE VIEW

## SIDE VIEW

|                     | EL DORADO IRRIGATION DISTRICT                                        | EL DORA  |
|---------------------|----------------------------------------------------------------------|----------|
| REVIEWED BY:<br>CSM | 2890 MOSQUITO ROAD - P. O. BOX 1047<br>PLACERVILLE, CALIFORNIA 95667 |          |
|                     |                                                                      | PROPOSED |
|                     |                                                                      |          |

|                                                 | 1"=5'                              |      |
|-------------------------------------------------|------------------------------------|------|
| RADO HILLS WASTEWATER COLLECTION FACILITY       | DATE:<br>09/27/2019<br>PROJECT NO: | 7    |
| FLEVATIONS                                      | 11159165<br>DWG. NO.               | OF • |
| ED 50'x120' MAINTENANCE BUILDING (SINGLE STORY) | C1.6                               |      |