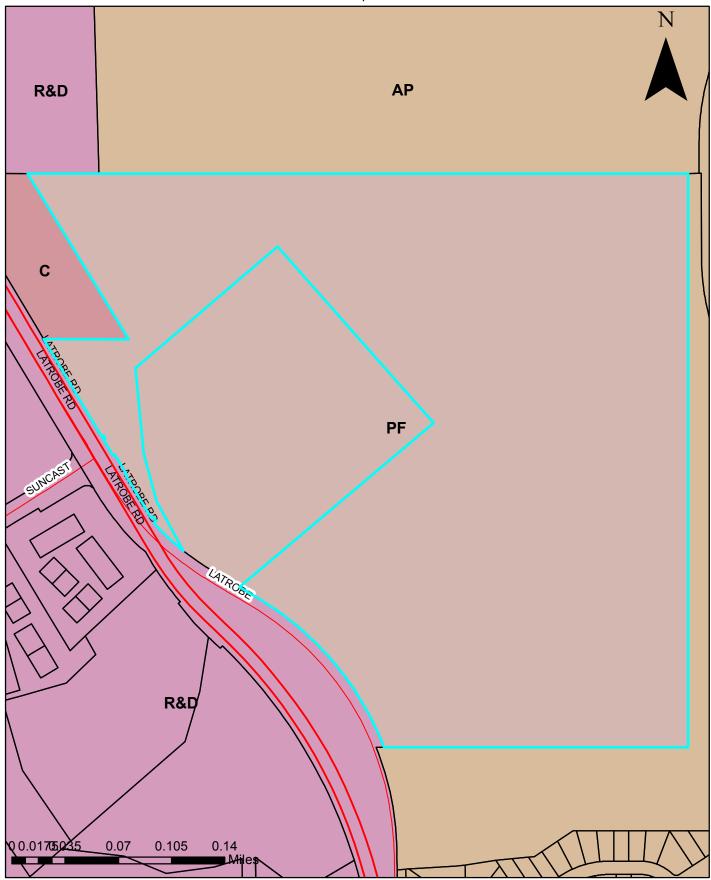

Exhibit E: Land Use Designation Map (Pre-LLA Parcel Configuration) 19-1798 D 5 of 11