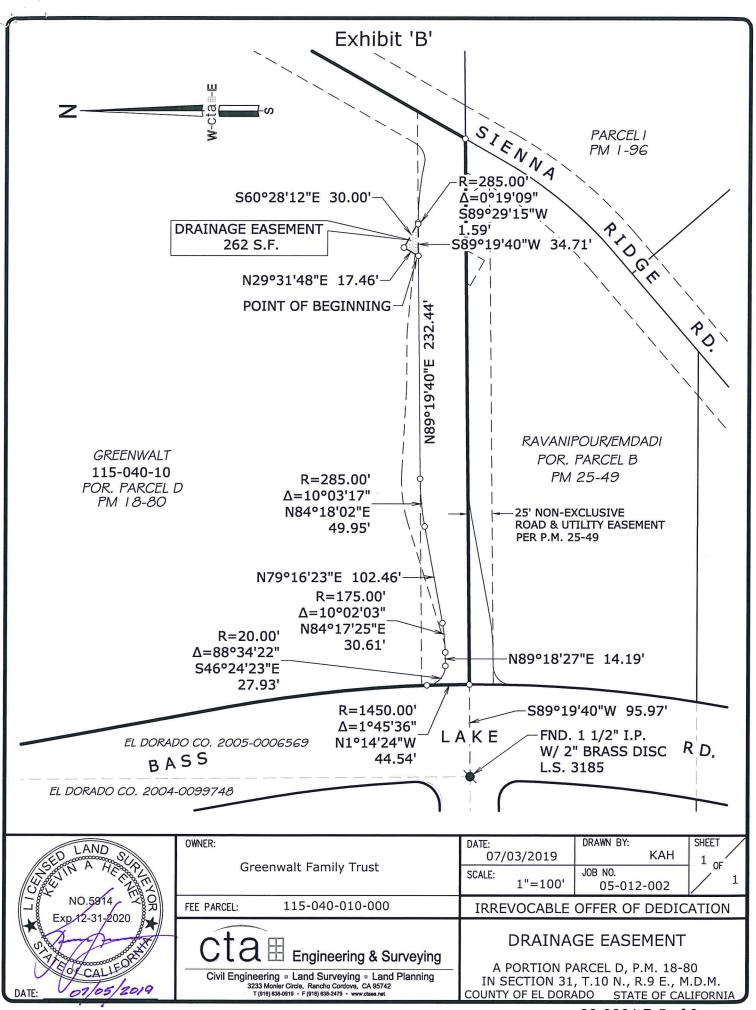

COMMENCING at a point on the South line of said Parcel "D", being the Southeast corner of the "New Road Right of Way" parcel as described in the Irrevocable Offer of Dedication dated August 2, 2004 and recorded in Document No. 2005-0006569, Official Records of El Dorado County and from which the Southwest corner of said Parcel "D" bears South 89°19'40" West, 95.97 feet; thence along the East line of said "New Road Right of Way" parcel, being the Easterly right of way of Bass Lake Road, along the arc of a curve to the left, having a radius of 1450.00 feet, the chord of which bears North 01°14'24" West, 44.54 feet; thence leaving said East line, along the arc of a non-tangent curve, concave to the Northeast, having a radius of 20.00 feet, the chord of which bears South 46°24'23" East, 27.93 feet; thence North 89°18'27" East, 14.19 feet; thence along the arc of a curve to the left, having a radius of 175.00 feet, the chord of which bears North 84°17'25" East, 30.61 feet; thence North 79°16'23" East, 102.46 feet; thence along the arc of a curve to the right, having a radius of 285.00 feet, the chord of which bears North 84°18'02" East, 49.95 feet; thence North 89°19'40" East, 232.44 feet to the true POINT OF BEGINNING; thence North 29°31'48" East, 17.46 feet; thence South 60°28'12" East, 30.00 feet; thence along the arc of a non-tangent curve, concave to the South, having a radius of 285.00 feet, the chord of which bears South 89°29'15" West, 1.59 feet; thence South 89°19'40" West, 34.71 feet to the POINT OF BEGINNING, containing 262 square feet, more or less.

See Exhibit B attached hereto and made a part of this description.

End of description

The Basis of Bearings for this description is the California State Plane Coordinate System, Zone 2, NAD 83.

This description has been prepared by me or under my direct supervision.