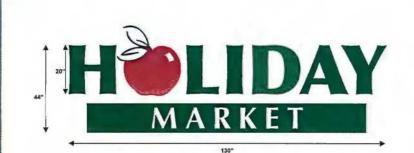

Flat aluminum backer panel with "MARKET" Channel Letters with White acrylic faces, 3M White Diffuser Film 3635-70 Hook up to existing electrical 39.7 SqFt.

3707 ELECTRO WAY REDDING, CA 96002 (530) 223-2030 FAX (530) 223-2060 mchalesign.com OWNERSHIP OF THIS DESIGN IS HELD BY MCHALE SIGN INC. THIS DESIGN IS FOR PERSONAL USE, AND IS NOT TO BE SHOWN OUTSIDE YOUR ORGAN-IZATION, NOR IS TO BE COPIED, REPRODUCED. OR EXHIBITED IN ANY MANNER HØLIDAY 2977 US-50 South Lake Tahoe, CA APPROVED SCALE: 3/4" = 1' THIS SIGN IS INTENDED TO BE INSTALLED IN ACCORDANCE WITH THE REQUIREMENTS OF ARTICLE 600 OF THE NATIONAL ELECTRICAL GROUNDING AND BONDING OF THE SIGN (A thorough site survey is required to obtain exact sizes for correct Install, Clear and unobstructed access required behind wall for remot wiring but adequate blocking behind wall required for support. Primary 120 volt electric feed done by others.) 2-5-19