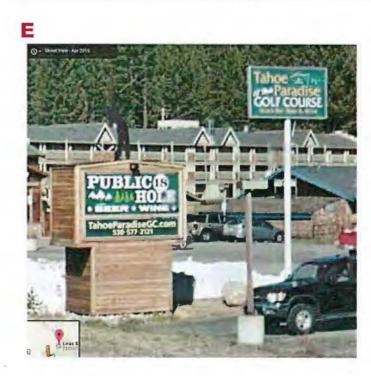

Existing

B

Remove pole sign to grade.

Wood Hut/Electrical Pump House Leave as is.

APPROVED EL DORADO COUNTY PLANNING COMMISSION

DATE February 13, 2020 By <u>Titlary Schmid</u>/dre EXECUTIVE SECRETARY

Exhibit H-Proposed Elevation, Tahoe Paradise Golf Monument Sign (B,E)