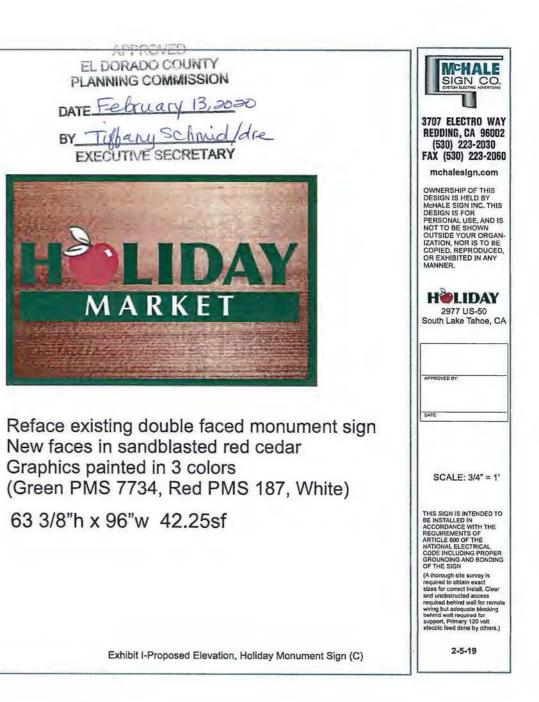

|   | DESCRIPTION                                                                                 | PROPOSED                |                               |
|---|---------------------------------------------------------------------------------------------|-------------------------|-------------------------------|
| A | Raceway mounted face lit channel letters                                                    | 40.0 ft²                |                               |
| в | Remove Pole sign to grade.                                                                  | 0.0 ft²                 | VIIIE SAN                     |
| С | Reface existing double faced monument sign.                                                 | 42.3 ft²                | Communic State                |
| D | Face lit channel letters                                                                    | 39.7 ft²                |                               |
| E | Wood Hut/Electrical Pump House - no<br>changes                                              | 0.0 ft²                 |                               |
|   | TOTALS                                                                                      | 5 122.0 ft <sup>2</sup> | is: A                         |
|   |                                                                                             | /                       |                               |
|   | APPROVED<br>EL DORADO COUNTY<br>PLANNING COMMISSION<br>DATE February 13, 2020               |                         | Tahoe Paradise                |
|   | EL DORADO COUNTY<br>PLANNING COMMISSION<br>DATE February 13, 2020<br>BY Titlary Schmid /dre |                         | Tahoe Paradise<br>Golf Course |
|   | EL DORADO COUNTY<br>PLANNING COMMISSION                                                     |                         |                               |

2-5-19

Existing

C

Proposed

PPROVED EL DORADO COUNTY PLANNING COMMISSION DATE <u>February</u> 13,2020 By <u>Tippary Schmid</u> Are EXECUTIVE SECRETARY

Existing

D

Remove existing light on building and install:

Flat aluminum backer panel with "MARKET" Channel Letters with White acrylic faces, 3M White Diffuser Film 3635-70 Hook up to existing electrical 39.7 SqFt.

3707 ELECTRO WAY REDDING, CA 96002 (530) 223-2030 FAX (530) 223-2060 mchalesign.com OWNERSHIP OF THIS DESIGN IS HELD BY MCHALE SIGN INC. THIS DESIGN IS FOR PERSONAL USE, AND IS NOT TO BE SHOWN OUTSIDE YOUR ORGAN-IZATION, NOR IS TO BE COPIED, REPRODUCED. OR EXHIBITED IN ANY MANNER HØLIDAY 2977 US-50 South Lake Tahoe, CA APPROVED SCALE: 3/4" = 1' THIS SIGN IS INTENDED TO BE INSTALLED IN ACCORDANCE WITH THE REQUIREMENTS OF ARTICLE 600 OF THE NATIONAL ELECTRICAL GROUNDING AND BONDING OF THE SIGN (A thorough site survey is required to obtain exact sizes for correct Install, Clear and unobstructed access required behind wall for remot wiring but adequate blocking behind wall required for support. Primary 120 volt electric feed done by others.) 2-5-19