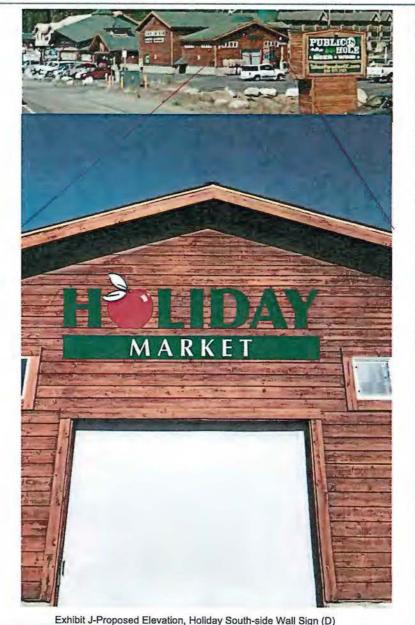

2-5-19

Existing

C

Proposed

PPROVED EL DORADO COUNTY PLANNING COMMISSION DATE <u>February</u> 13,2020 By <u>Tippary Schmid</u> Are EXECUTIVE SECRETARY

Existing

D

Remove existing light on building and install:

Face lit channel letters, 5" deep aluminum return, .177 acrylic faces, 1" black trim cap, first surface vinyl, 3M White Diffuser Film 3635-70 (60% light transmission), 3M 3630-76 green, & 3M 3630-53 red, white led illumination.

Flat aluminum backer panel with "MARKET" Channel Letters with White acrylic faces, 3M White Diffuser Film 3635-70 Hook up to existing electrical 39.7 SqFt.

3707 ELECTRO WAY REDDING, CA 96002 (530) 223-2030 FAX (530) 223-2060 mchalesign.com OWNERSHIP OF THIS DESIGN IS HELD BY MCHALE SIGN INC. THIS DESIGN IS FOR PERSONAL USE, AND IS NOT TO BE SHOWN OUTSIDE YOUR ORGAN-IZATION, NOR IS TO BE COPIED, REPRODUCED. OR EXHIBITED IN ANY MANNER HØLIDAY 2977 US-50 South Lake Tahoe, CA APPROVED SCALE: 3/4" = 1' THIS SIGN IS INTENDED TO BE INSTALLED IN ACCORDANCE WITH THE REQUIREMENTS OF ARTICLE 600 OF THE NATIONAL ELECTRICAL GROUNDING AND BONDING OF THE SIGN (A thorough site survey is required to obtain exact sizes for correct Install, Clear and unobstructed access required behind wall for remot wiring but adequate blocking behind wall required for support. Primary 120 volt electric feed done by others.) 2-5-19