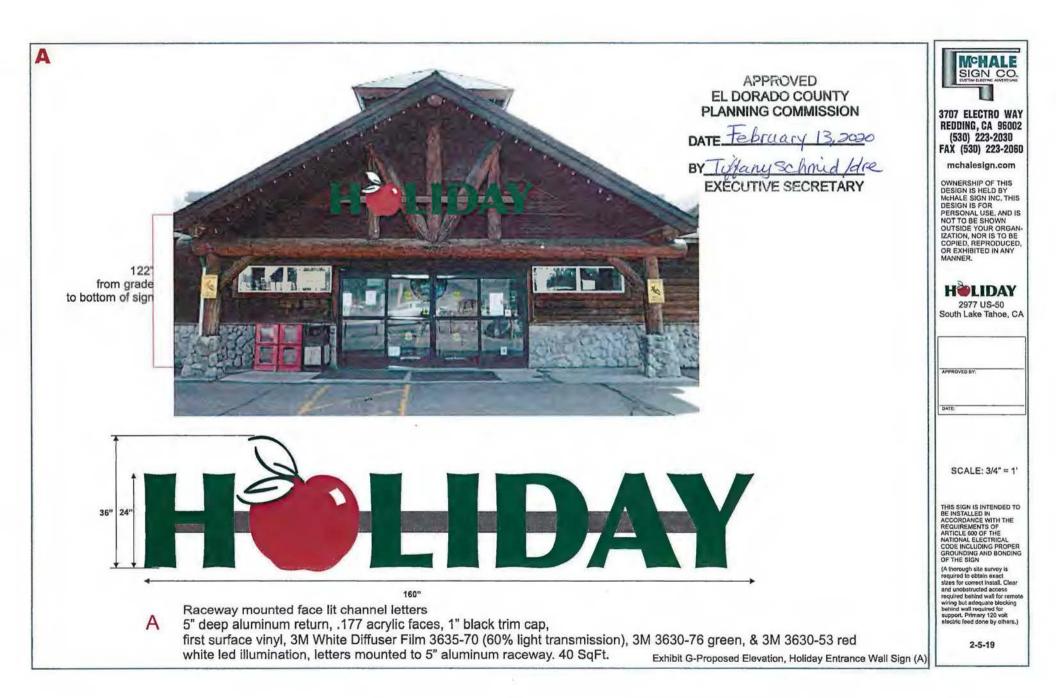

Face lit channel letters, 5" deep aluminum return, .177 acrylic faces, 1" black trim cap, first surface vinyl, 3M White Diffuser Film 3635-70 (60% light transmission), 3M 3630-76 green, & 3M 3630-53 red, white led illumination.

Flat aluminum backer panel with "MARKET" Channel Letters with White acrylic faces, 3M White Diffuser Film 3635-70 Hook up to existing electrical 39.7 SqFt.

3707 ELECTRO WAY REDDING, CA 96002 (530) 223-2030 FAX (530) 223-2060 mchalesign.com OWNERSHIP OF THIS DESIGN IS HELD BY MCHALE SIGN INC. THIS DESIGN IS FOR PERSONAL USE, AND IS NOT TO BE SHOWN OUTSIDE YOUR ORGAN-IZATION, NOR IS TO BE COPIED, REPRODUCED. OR EXHIBITED IN ANY MANNER HØLIDAY 2977 US-50 South Lake Tahoe, CA APPROVED SCALE: 3/4" = 1' THIS SIGN IS INTENDED TO BE INSTALLED IN ACCORDANCE WITH THE REQUIREMENTS OF ARTICLE 600 OF THE NATIONAL ELECTRICAL GROUNDING AND BONDING OF THE SIGN (A thorough site survey is required to obtain exact sizes for correct Install, Clear and unobstructed access required behind wall for remot wiring but adequate blocking behind wall required for support. Primary 120 volt electric feed done by others.) 2-5-19