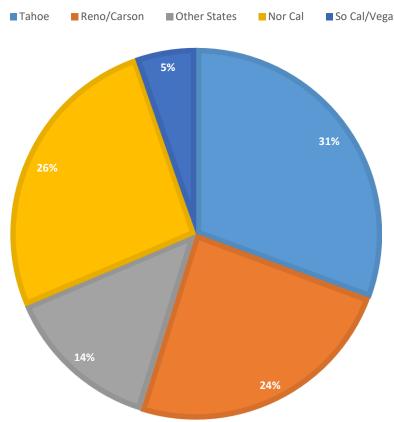

# 10th ANNUAL SAMPLE THE SIERRA

- 20 Restaurants
- 15 Wineries
- 8 Breweries
- 3 Distilleries
- 16 Farmers/Producers
- 30 Artisans
- **4** Lodging Partners
- **1,600** Attendees

# 10th ANNUAL SAMPLE THE SIERRA

- Average age of attendee: 49
- Average night stay of visitors: 2.3
- Average attendee spends during their stay: \$884