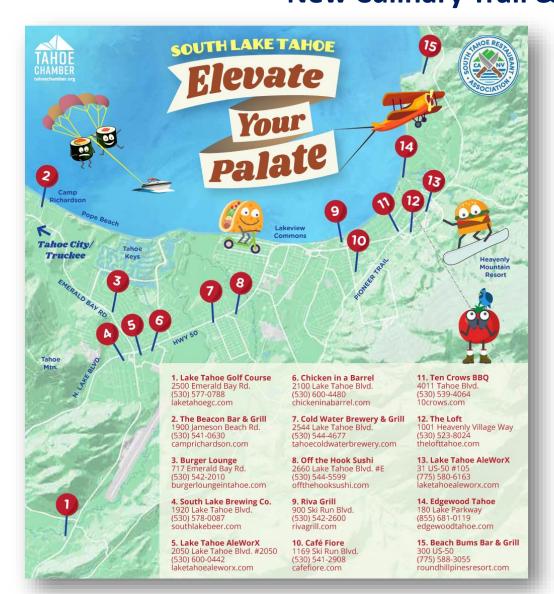

es
- 3 Distilleries
- 16 Farmers/Producers
- 30 Artisans
- **4** Lodging Partners
- **1,600** Attendees





















# 10th ANNUAL SAMPLE THE SIERRA







- Average age of attendee: 49
- Average night stay of visitors: 2.3
- Average attendee spends during their stay: \$884

# 10th ANNUAL SAMPLE THE SIERRA



# Sample



# **2019 Media Insights**

# OVER 10 MILLION MEDIA IMPRESSIONS Valued at \$110,000 in publicity

Total Online News Audience: 8.7M

Total Social Media Audience: 230K

Total Print Audience: 1.5M

#### **Some Notable Mentions:**

- Food & Beverage Magazine
- Telegraph UK
- Marriott Bonvoy Traveler
- East Bay Times
- San Jose Mercury News
- ABC 10 Sacramento
- KRXI (FOX) Reno's Mornings on Fox 11



#### SOUTH TAHOE RESTAURANT ASSOCIATION

# New Culinary Trail & Logo





#### SOUTH TAHOE RESTAURANT ASSOCIATION

# **COVID-19 Response**



#### **Weekly Zoom Meetings**

#### **Discussion Topics:**

- Supply Chain Disruption
- Safety & Health Concerns
- The CARES Act
- Financial Planning
- Unemployment Benefits
- Employee Rehiring & Training
- Free Counsel from HR & Legal Professionals

#### **GO LOCAL TAHOE**

# GO Local & Win Holiday Campaign

Nov. 30, 2019 to Jan. 1, 2020

## Passport Contest:

• 60 local businesses promoted





#### @GoLocalTahoe

Page Reach: 3,000

Post Impressions: 28,265



www.TahoeChamber.org

Page Views: 666



#### **GO LOCAL TAHOE**

# **COVID-19 Response**





₩₩ What are you in the mood for on #TahoeTuesdays?

We are encouraging everyone to show their support for local businesses by ordering takeout or delivery today!

Che