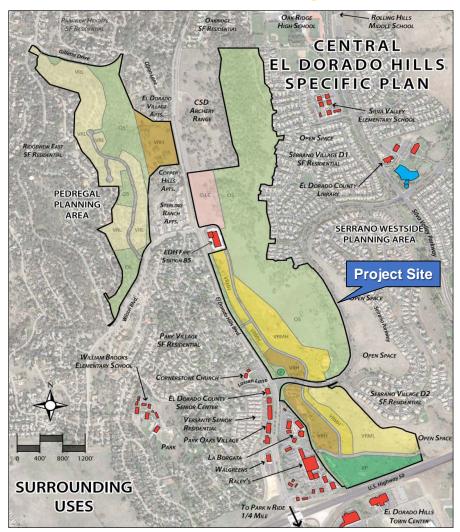

se Map designation of transferred lands between the El Dorado Hills Specific Plan (EDHSP) and the Central El Dorado Hills Specific Plan (CEDHSP)
- Adoption of the CEDHSP
- Rezoning
- Large Lot Tentative Subdivision Map to create six large lots for purposes of sale, lease, or financing of the development
- Planned Development Permit
- Development Agreement



## Possible Recommendations to the Board of Supervisors

- Certification of the EIR
- No certification of the EIR
- Approval of the CEDHSP, Large Lot Tentative Subdivision Map, and Development Agreement as proposed
- Approval of the CEDHSP, Large Lot Tentative Subdivision Map, and Development Agreement with modifications
- Denial of the project



#### **End of Presentation**



## **Supplemental Slides**



### **Aerial of Project**





### **CEDHSP Land Use Map**





## **Existing Development Potential**

| Assessor's Parcel No.                                                                                               | GP Land Use                                                                     | Zoning                                                                                                                                                                                                 | Max No. Units |  |  |  |  |  |
|---------------------------------------------------------------------------------------------------------------------|---------------------------------------------------------------------------------|-----------------------------------------------------------------------------------------