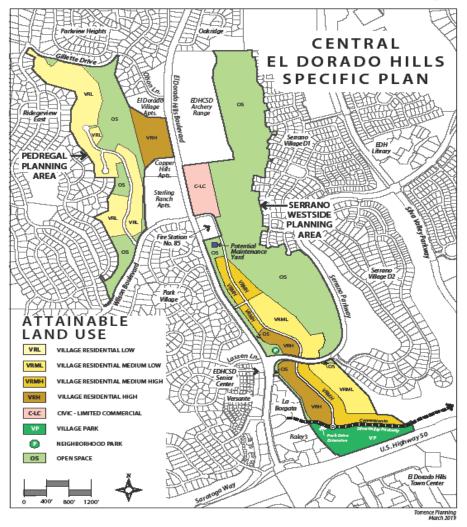

### **CEDHSP Land Use Map**

#### **Modified CEDHSP Land Uses**

| Proposed Land Use                                     |                         |                  |                                                       |                                      |                    |  |  |
|-------------------------------------------------------|-------------------------|------------------|-------------------------------------------------------|--------------------------------------|--------------------|--|--|
| Planning<br>Area                                      | Land Use<br>Designation | Zoning District  | Acres                                                 | Dwelling Units/Com<br>Square Footage | Average<br>Density |  |  |
| Residential                                           |                         |                  |                                                       |                                      |                    |  |  |
| Pedregal                                              | VRL                     | R20-PD           | 45                                                    | 37                                   | <1.0               |  |  |
| Westside                                              | VRM-L                   | R4-PD            | 30                                                    | 156                                  | 5.2                |  |  |
| Westside                                              | VRM-H                   | RM1-PD           | 22                                                    | 220                                  | 10                 |  |  |
| Westside                                              | - VRH RI                | RM2-PD           | 42 BD 16                                              | 224                                  | 14                 |  |  |
| Pedregal                                              |                         | KIVIZ-PD         | 10                                                    | 100                                  | 10                 |  |  |
| Subtotal                                              |                         |                  | 123                                                   | 737                                  | -                  |  |  |
| Residential (Age-Restricted Scenario)                 |                         |                  |                                                       |                                      |                    |  |  |
| Pedregal                                              | VRL                     | R20-PD           | 45                                                    | 37                                   | <1.0               |  |  |
| Westside                                              | VRM-L                   | R4-PD            | 30                                                    | 156                                  | 5.2                |  |  |
| Westside                                              | VRM-H                   | RM1-PD           | 22                                                    | 220                                  | 10                 |  |  |
| Westside                                              | VRH                     | RM2-PD           | 16                                                    | 382                                  | 22.6               |  |  |
| Pedregal                                              |                         |                  | 10                                                    | 205                                  |                    |  |  |
|                                                       | Subtotal                |                  | 123                                                   | 1,000                                | -                  |  |  |
| Civic-Limited Commercial                              |                         |                  |                                                       |                                      |                    |  |  |
| Westside                                              | C-LC                    | CL1-PD           | 11                                                    | 50,000 sq. ft.                       | -                  |  |  |
| Public Facilities (Community Park)                    |                         |                  |                                                       |                                      |                    |  |  |
| Westside                                              | OS                      | RFH1-PD          | 15                                                    | -                                    | -                  |  |  |
| Open Space (including Neighborhood Park) <sup>1</sup> |                         |                  |                                                       |                                      |                    |  |  |
| Westside                                              | OS                      | OS1-PD           | 133                                                   | -                                    | -                  |  |  |
| Pedregal                                              | OS                      | OS1-PD           | 42                                                    | -                                    | -                  |  |  |
| Subtotal                                              |                         | 175              | -                                                     | -                                    |                    |  |  |
| Road Right of Way and Landscape Lots                  |                         |                  |                                                       |                                      |                    |  |  |
| Westside                                              |                         | 7                | -                                                     |                                      |                    |  |  |
| Pedregal                                              |                         | 5                |                                                       |                                      |                    |  |  |
| Subtotal                                              |                         |                  | 12                                                    |                                      |                    |  |  |
| Total                                                 |                         | 336 <sup>2</sup> | 737-1,000 dwelling units<br>50,000 sq. ft. commercial |                                      |                    |  |  |