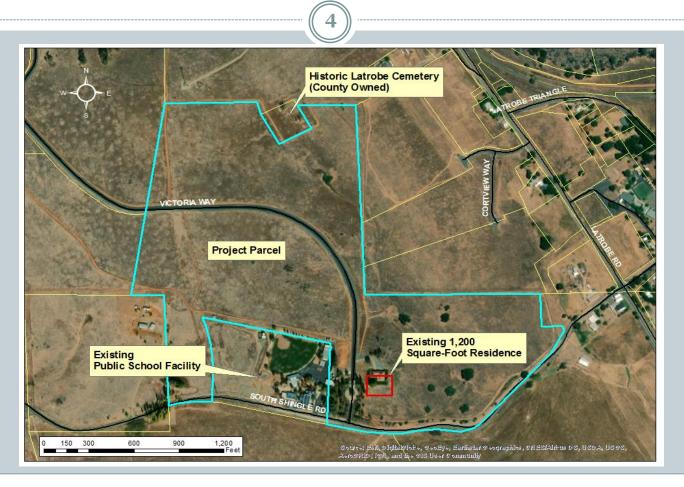

# **Z18-0009/P18-0011 Rancho Victoria**

#### **BOARD OF SUPERVISORS**

10/13/2020

Planning and Building Department,
Planning Division

#### Z18-0009/P18-0011 Rancho Victoria Summary Recommendation



- Based on Planning Commission actions during the August 27<sup>th</sup> public hearing, the following recommendations are being forwarded to the Board:
  - Adoption of the Mitigated Negative Declaration for the Rancho Victoria project;
  - Approval of Rezone from Rural Lands, 40-Acre (RL-40) to Rural Lands, 20-Acre (RL-20); and
  - Approval Tentative Parcel Map dividing an 81.81 acre property into three parcels ranging in size from 26.7 acres to 33.13 acres.

Board of Supervisors 10/13/2020



#### Z18-0009/P18-0011 Rancho Victoria Aerial View



### Z18-0009/P18-0011 Rancho Victoria General Plan Land Use Map



### Z18-0009/P18-0011 Rancho Victoria Zoning Map



#### Z18-0009/P18-0011 Rancho Victoria Tentative Parcel Map



#### Z18-0009/P18-0011 Rancho Victoria Planning Commission Actions



- Planning Commission consideration (August 13 and 27<sup>th</sup>)
  - Further discussion about surrounding zoning designations and potential agricultural impacts
  - El Dorado Hills Fire (EDH) recommended changes to specific Conditions of Approval to on-site and off-site road requirements
  - Department of Transportation (DOT) changes to road Conditions of Approval for consistency with changes recommended by EDH Fire
  - Planning Department to Conditions of Approval clarifying protection measures for historic Latrobe Cemetery

Board of Su