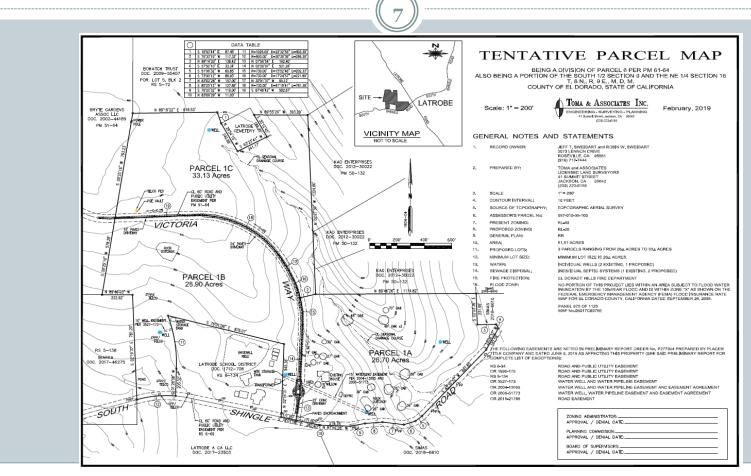

#### Z18-0009/P18-0011 Rancho Victoria Summary Recommendation



- Based on Planning Commission actions during the August 27<sup>th</sup> public hearing, the following recommendations are being forwarded to the Board:
  - Adoption of the Mitigated Negative Declaration for the Rancho Victoria project;
  - Approval of Rezone from Rural Lands, 40-Acre (RL-40) to Rural Lands, 20-Acre (RL-20); and
  - Approval Tentative Parcel Map dividing an 81.81 acre property into three parcels ranging in size from 26.7 acres to 33.13 acres.

Board of Supervisors 10/13/2020



#### Z18-0009/P18-0011 Rancho Victoria Aerial View



### Z18-0009/P18-0011 Rancho Victoria General Plan Land Use Map



### Z18-0009/P18-0011 Rancho Victoria Zoning Map



#### Z18-0009/P18-0011 Rancho Victoria Tentative Parcel Map



#### Z18-0009/P18-0011 Rancho Victoria Planning Commission Actions



- Planning Commission consideration (August 13 and 27<sup>th</sup>)
  - Further discussion about surrounding zoning designations and potential agricultural impacts
  - El Dorado Hills Fire (EDH) recommended changes to specific Conditions of Approval to on-site and off-site road requirements
  - Department of Transportation (DOT) changes to road Conditions of Approval for consistency with changes recommended by EDH Fire
  - Planning Department to Conditions of Approval clarifying protection measures for historic Latrobe Cemetery

Board of Supervisors 10/13/2020

#### Z18-0009/P18-0011 Rancho Victoria Summary Recommendations



## Recommended Planning Commission actions to the Board of Supervisors:

- Adopt the Mitigated