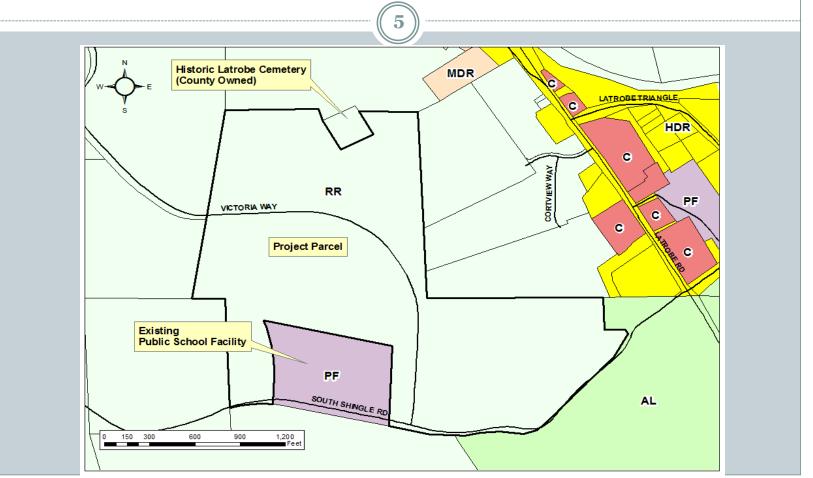

Rancho Victoria**

#### **BOARD OF SUPERVISORS**

10/13/2020

Planning and Building Department,
Planning Division

#### Z18-0009/P18-0011 Rancho Victoria Summary Recommendation



- Based on Planning Commission actions during the August 27<sup>th</sup> public hearing, the following recommendations are being forwarded to the Board:
  - Adoption of the Mitigated Negative Declaration for the Rancho Victoria project;
  - Approval of Rezone from Rural Lands, 40-Acre (RL-40) to Rural Lands, 20-Acre (RL-20); and
  - Approval Tentative Parcel Map dividing an 81.81 acre property into three parcels ranging in size from 26.7 acres to 33.13 acres.

Board of Supervisors 10/13/2020



#### Z18-0009/P18-0011 Rancho Victoria Aerial View



### Z18-0009/P18-0011 Rancho Victoria General Plan Land Use Map



### Z18-0009/P18-0011 Rancho Victoria Zoning Map



#### Z18-0009/P18-0011 Rancho Victoria Tentative Parcel Map



#### Z18-0009/P18-0011 Rancho Victoria Planning Commission Actions



- Planning Commission consideration (August 13 and 27<sup>th</sup>)
  - Further discussion about surrounding zoning designations and potential agricultural impacts
  - El Dorado Hills Fire (EDH) recommended changes to specific Conditions of Approval to on-site and off-site road requirements
  - Department of Transportation (DOT) changes to road Conditions of Approval for consistency with changes recommended by EDH Fire
  - Planning Department to Conditions of Approval clarifying protection measures for historic Latrobe Cemetery

Board of Supervisors 10/13/2020

#### Z18-0009/P18-0011 Rancho Victoria Summar