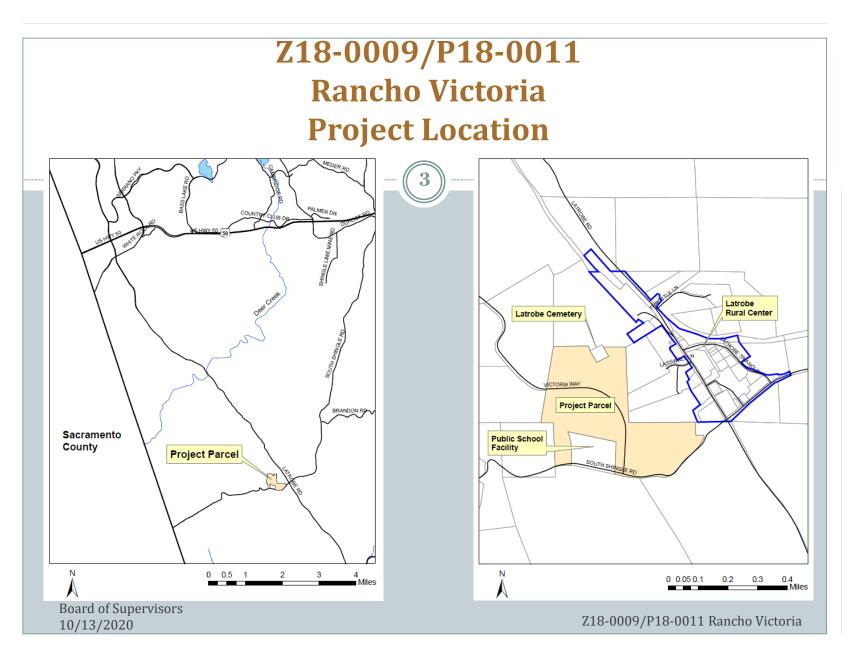

# **Z18-0009/P18-0011 Rancho Victoria**

#### **BOARD OF SUPERVISORS**

10/13/2020

Planning and Building Department,
Planning Division

#### Z18-0009/P18-0011 Rancho Victoria Summary Recommendation



- Based on Planning Commission actions during the August 27<sup>th</sup> public hearing, the following recommendations are being forwarded to the Board:
  - Adoption of the Mitigated Negative Declaration for the Rancho Victoria project;
  - Approval of Rezone from Rural Lands, 40-Acre (RL-40) to Rural Lands, 20-Acre (RL-20); and
  - Approval Tentative Parcel Map dividing an 81.81 acre property into three parcels ranging in size from 26.7 acres to 33.13 acres.

Board of Supervisors 10/13/2020



#### Z18-0009/P18-0011 Rancho Victoria Aerial View



### Z18-0009/P18-0011 Rancho Victoria General Plan Land Use Map



### Z18-0009/P18-0011 Rancho Victoria Zoning Map



#### Z18-0009/P18-0011 Rancho Victoria Tentative Parcel Map



#### Z18-0009/P18-0011 Rancho Victoria Planning Commission Actions



- Planning Commission consideration (August 13 and 27<sup>th</sup>)
  - Further discussion about surrounding zoning designations and potential agricultural impacts
  - El Dorado Hills Fire (EDH) recommended changes to specific Conditions of Approval to on-site and off-site road requirements
  - Department of Transportation (DOT) changes to road Conditions of Approval for consistency with changes recommended by EDH Fire
  - Planning Department to Conditions of Approval clarifying protecti