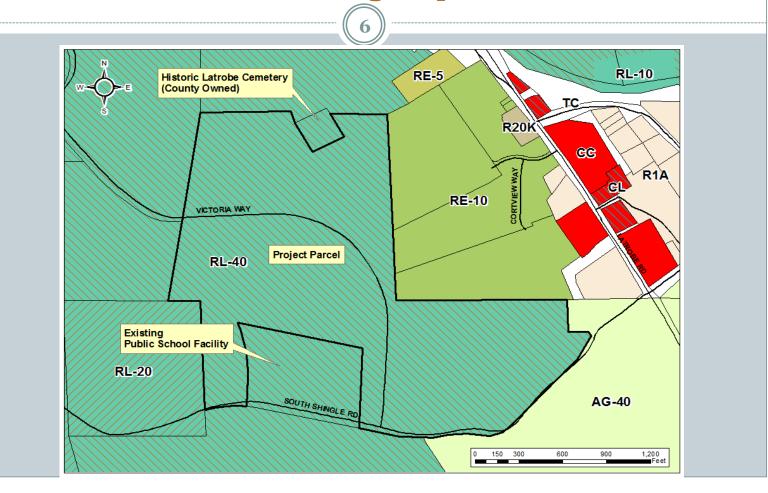

0/13/2020

Planning and Building Department,
Planning Division

#### Z18-0009/P18-0011 Rancho Victoria Summary Recommendation



- Based on Planning Commission actions during the August 27<sup>th</sup> public hearing, the following recommendations are being forwarded to the Board:
  - Adoption of the Mitigated Negative Declaration for the Rancho Victoria project;
  - Approval of Rezone from Rural Lands, 40-Acre (RL-40) to Rural Lands, 20-Acre (RL-20); and
  - Approval Tentative Parcel Map dividing an 81.81 acre property into three parcels ranging in size from 26.7 acres to 33.13 acres.

Board of Supervisors 10/13/2020



#### Z18-0009/P18-0011 Rancho Victoria Aerial View



### Z18-0009/P18-0011 Rancho Victoria General Plan Land Use Map



### Z18-0009/P18-0011 Rancho Victoria Zoning Map



#### Z18-0009/P18-0011 Rancho Victoria Tentative Parcel Map



#### Z18-0009/P18-0011 Rancho Victoria Planning Commission Actions



- Planning Commission consideration (August 13 and 27<sup>th</sup>)
  - Further discussion about surrounding zoning designations and potential agricultural impacts
  - El Dorado Hills Fire (EDH) recommended changes to specific Conditions of Approval to on-site and off-site road requirements
  - Department of Transportation (DOT) changes to road Conditions of Approval for consistency with changes recommended by EDH Fire
  - Planning Department to Conditions of Approval clarifying protection measures for historic Latrobe Cemetery

Board of Supervisors 10/13/2020

#### Z18-0009/P18-0011 Rancho Victoria Summary Recommendations



## Recommended Planning Commiss