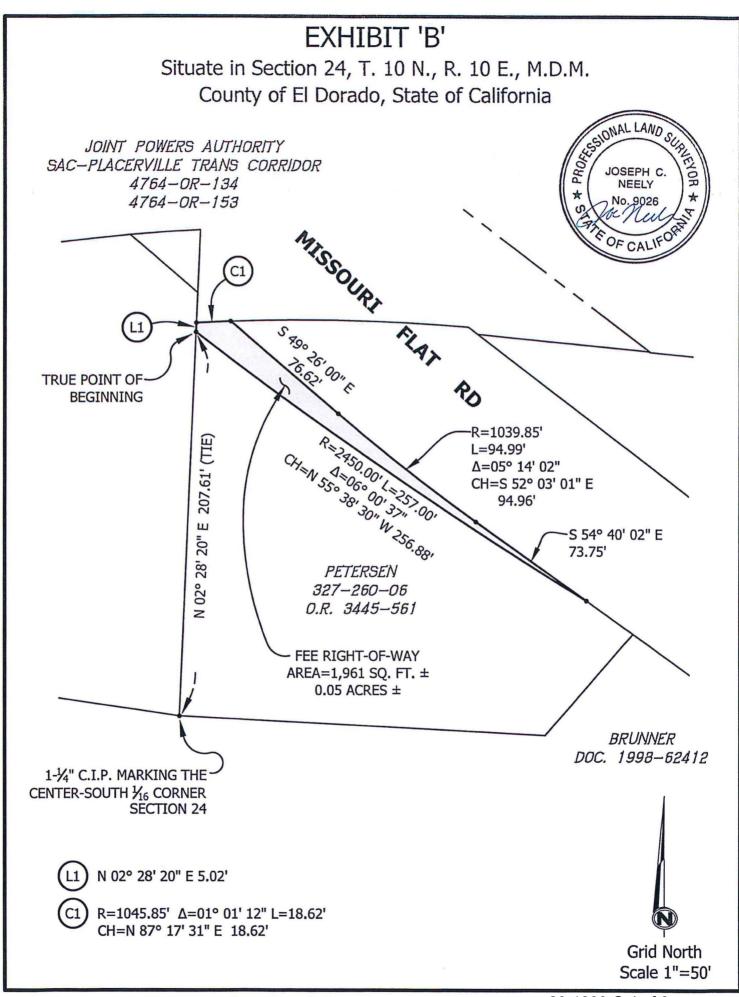

#### EXHIBIT 'A'

All that certain real property situate in the Southwest Quarter of the Northwest Quarter of the Southeast Quarter of Section 24, Township 10 North, Range 10 East, Mount Diablo Meridian, County of El Dorado, State of California, being a portion of the parcel described in that certain document filed in Book 3445, Page 561 in the official records of El Dorado County more particularly described as follows:

COMMENCING at a 1-1/4" Capped Iron Pipe marking the Center-South One-Sixteenth Corner of said Section 24; thence along the North-South centerline of said Section North 2°28'20" East, 207.61 feet the TRUE POINT OF BEGINNING; thence continuing along said centerline North 2°28'20" East, 5.02 feet to the southerly line of the right of way granted to the Sacramento-Placerville Transportation Corridor Joint Powers Authority as described in the deeds filed in Book 4764, Pages 134 and 153 in the official records of El Dorado County and the beginning of a non-tangent curve concave southerly, said curve has a radius of 1,045.85 feet; thence easterly along said right of way curve through a central angle of 1°01'12" an arc distance of 18.62 feet to the southwesterly right of way line of Missouri Flat Road, said curve being subtended by a chord which bears North 87°17'31" East, 18.62 feet; thence along said southwesterly right of way line the following three (3) courses: 1) South 49°26'00" East, 76.62 feet to the beginning of a curve concave northeasterly, said curve has a radius of 1,039.85 feet; 2) southeasterly along said curve through a central angle of 5°14'02" an arc distance of 94.99 feet, said curve being subtended by a chord which bears South 52°03'01" East, 94.96 feet; 3) South 54°40'02" East, 73.75 feet to the beginning of a non-tangent curve concave northeasterly, said curve has a radius of 2,450.00 feet; thence leaving said southwesterly right of way line northwesterly along said curve through a central angle of 6°00'37" an arc distance of 257.00 feet, said curve being subtended by a chord which bears North 55°38'30" West, 256.88 feet to the TRUE POINT OF BEGINNING. Containing 1,961 square feet (0.05 acres) more or less.

#### -End of Description-

See Exhibit 'B' attached hereto and made a part hereof.

The Basis of Bearings of the above description is grid north and is identical to that shown on that particular Record of Survey filed in Book 31 of Surveys, page 143. Distances used in the above description are grid distances. Divide distances by 0.999855 to obtain ground level distances.