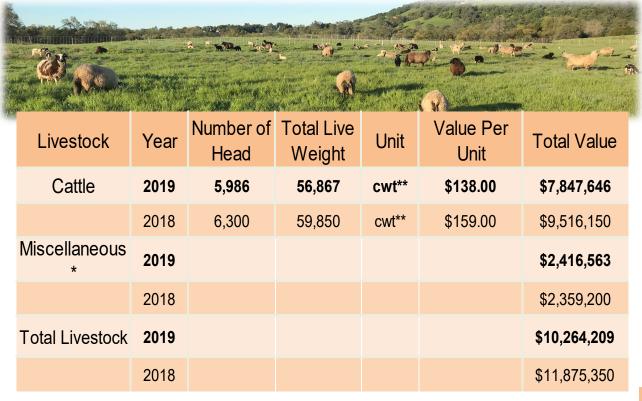

#### Livestock

\* Minor & Miscellaneous Crops include truck gardens. Berries, nectarines, citrus, chestnuts, avocados, pumpkins, tomatoes, persimmons, etc.

<sup>\*</sup> Miscellaneous includes: Turkeys, Ducks, Chickens, Goats, Alpacas, Sheep, Pigs, Emu and Wool By-products

## Alpine County Livestock, Hay and Pasture

|                       |      | M Same  |                 |           |                   | DEFENSE.                                                                                                                                                                                                                                                                                                                                                                                                                                                                                                                                                                                                                                                                                                                                                                                                                                                                                                                                                                                                                                                                                                                                                                                                                                                                                                                                                                                                                                                                                                                                                                                                                                                                                                                                                                                                                                                                                                                                                                                                                                                                                                                       |
|-----------------------|------|---------|-----------------|-----------|-------------------|--------------------------------------------------------------------------------------------------------------------------------------------------------------------------------------------------------------------------------------------------------------------------------------------------------------------------------------------------------------------------------------------------------------------------------------------------------------------------------------------------------------------------------------------------------------------------------------------------------------------------------------------------------------------------------------------------------------------------------------------------------------------------------------------------------------------------------------------------------------------------------------------------------------------------------------------------------------------------------------------------------------------------------------------------------------------------------------------------------------------------------------------------------------------------------------------------------------------------------------------------------------------------------------------------------------------------------------------------------------------------------------------------------------------------------------------------------------------------------------------------------------------------------------------------------------------------------------------------------------------------------------------------------------------------------------------------------------------------------------------------------------------------------------------------------------------------------------------------------------------------------------------------------------------------------------------------------------------------------------------------------------------------------------------------------------------------------------------------------------------------------|
|                       |      | · JANUA | A TOP OF        | Mary Mary | Value             | The same of the sa |
| Crop                  | Year | Acres   | U               | nits      | Per Unit          | Total Value                                                                                                                                                                                                                                                                                                                                                                                                                                                                                                                                                                                                                                                                                                                                                                                                                                                                                                                                                                                                                                                                                                                                                                                                                                                                                                                                                                                                                                                                                                                                                                                                                                                                                                                                                                                                                                                                                                                                                                                                                                                                                                                    |
|                       |      |         |                 |           |                   |                                                                                                                                                                                                                                                                                                                                                                                                                                                                                                                                                                                                                                                                                                                                                                                                                                                                                                                                                                                                                                                                                                                                                                                                                                                                                                                                                                                                                                                                                                                                                                                                                                                                                                                                                                                                                                                                                                                                                                                                                                                                                                                                |
| Hay                   | 2019 | 250     | 2000            | Tons      | \$235.00          | \$470,000                                                                                                                                                                                                                                                                                                                                                                                                                                                                                                                                                                                                                                                                                                                                                                                                                                                                                                                                                                                                                                                                                                                                                                                                                                                                                                                                                                                                                                                                                                                                                                                                                                                                                                                                                                                                                                                                                                                                                                                                                                                                                                                      |
|                       | 2018 | 250     | 1500            | Tons      | \$240.00          | \$360,000                                                                                                                                                                                                                                                                                                                                                                                                                                                                                                                                                                                                                                                                                                                                                                                                                                                                                                                                                                                                                                                                                                                                                                                                                                                                                                                                                                                                                                                                                                                                                                                                                                                                                                                                                                                                                                                                                                                                                                                                                                                                                                                      |
| Pasture,<br>Irrigated | 2019 | 2,900   |                 |           | \$185.00          | \$536,500                                                                                                                                                                                                                                                                                                                                                                                                                                                                                                                                                                                                                                                                                                                                                                                                                                                                                                                                                                                                                                                                                                                                                                                                                                                                                                                                                                                                                                                                                                                                                                                                                                                                                                                                                                                                                                                                                                                                                                                                                                                                                                                      |
| _                     | 2018 | 2,900   |                 |           | \$185.00          | \$536,500                                                                                                                                                                                                                                                                                                                                                                                                                                                                                                                                                                                                                                                                                                                                                                                                                                                                                                                                                                                                                                                                                                                                                                                                                                                                                                                                                                                                                                                                                                                                                                                                                                                                                                                                                                                                                                                                                                                                                                                                                                                                                                                      |
| Rangeland             | 2019 | 133,000 |                 |           | \$25.00           | \$3,325,000                                                                                                                                                                                                                                                                                                                                                                                                                                                                                                                                                                                                                                                                                                                                                                                                                                                                                                                                                                                                                                                                                                                                                                                                                                                                                                                                                                                                                                                                                                                                                                                                                                                                                                                                                                                                                                                                                                                                                                                                                                                                                                                    |
|                       | 2018 | 133,000 |                 |           | \$20.00           | \$2,660,000                                                                                                                                                                                                                                                                                                                                                                                                                                                                                                                                                                                                                                                                                                                                                                                                                                                                                                                                                                                                                                                                                                                                                                                                                                                                                                                                                                                                                                                                                                                                                                                                                                                                                                                                                                                                                                                                                                                                                                                                                                                                                                                    |
| Total                 | 2019 |         |                 |           |                   | \$4,331,500                                                                                                                                                                                                                                                                                                                                                                                                                                                                                                                                                                                                                                                                                                                                                                                                                                                                                                                                                                                                                                                                                                                                                                                                                                                                                                                                                                                                                                                                                                                                                                                                                                                                                                                                                                                                                                                                                                                                                                                                                                                                                                                    |
|                       | 2018 |         |                 |           |                   | \$3,556,500                                                                                                                                                                                                                                                                                                                                                                                                                                                                                                                                                                                                                                                                                                                                                                                                                                                                                                                                                                                                                                                                                                                                                                                                                                                                                                                                                                                                                                                                                                                                                                                                                                                                                                                                                                                                                                                                                                                                                                                                                                                                                                                    |
| Cattle                |      | # Sold  | Total<br>Weight | Unit      | Value Per<br>Unit | Total Value                                                                                                                                                                                                                                                                                                                                                                                                                                                                                                                                                                                                                                                                                                                                                                                                                                                                                                                                                                                                                                                                                                                                                                                                                                                                                                                                                                                                                                                                                                                                                                                                                                                                                                                                                                                                                                                                                                                                                                                                                                                                                                                    |
|                       | 2019 | 856     | 9,844           | cwt**     | \$135.00          | \$1,328,940                                                                                                                                                                                                                                                                                                                                                                                                                                                                                                                                                                                                                                                                                                                                                                                                                                                                                                                                                                                                                                                                                                                                                                                                                                                                                                                                                                                                                                                                                                                                                                                                                                                                                                                                                                                                                                                                                                                                                                                                                                                                                                                    |
|                       | 2018 | 875     | 10,063          | cwt**     | \$159.00          | \$1,599,938                                                                                                                                                                                                                                                                                                                                                                                                                                                                                                                                                                                                                                                                                                                                                                                                                                                                                                                                                                                                                                                                                                                                                                                                                                                                                                                                                                                                                                                                                                                                                                                                                                                                                                                                                                                                                                                                                                                                                                                                                                                                                                                    |