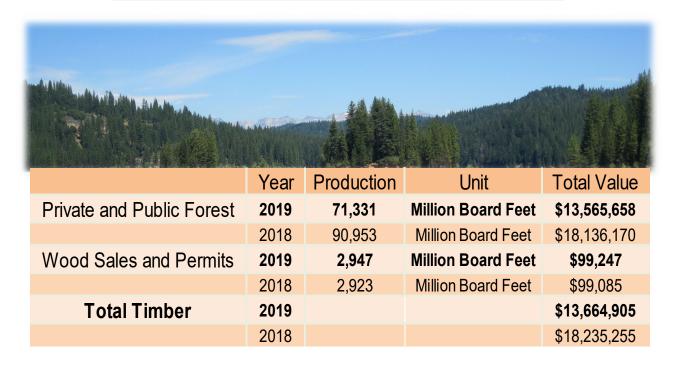

#### Timber Harvested and By-products

The gross crop value for the County of El Dorado was \$ 74,516,035 million, representing a decrease of 1.3% from the 2018 values. While other crop values increased in 2019, timber values decreased by 25%, which can be directly attributed to a decrease in the timber harvested. Apples and apple products moved to the leading crop with a value of \$18,996,472 million. Wine grapes values increased by 8.27% over 2018 values to \$12,092,373 million.

# Agricultural Production Summary

| Crop                           | 2019         | 2018         |
|--------------------------------|--------------|--------------|
| Apples                         | \$18,996,472 | \$17,103,293 |
| Timber                         | \$13,664,905 | \$18,235,255 |
| Wine Grapes                    | \$12,092,373 | \$11,168,707 |
| Livestock                      | \$10,264,209 | \$11,875,350 |
| Hay and Pasture                | \$6,143,858  | \$4,919,340  |
| Minor and Miscellaneous  Crops | \$2,768,113  | \$2,560,155  |
| Other Fruit and Nut Crops      | \$2,686,143  | \$1,688,506  |
| Christmas Trees                | \$2,415,650  | \$2,577,684  |
| Nursery                        | \$2,204,312  | \$1,799,763  |
| Pears                          | \$2,056,000  | \$2,274,372  |
| Apiary                         | \$1,224,000  | \$1,275,000  |
| Agricultural Gross Value       | \$74,516,035 | \$75,477,425 |