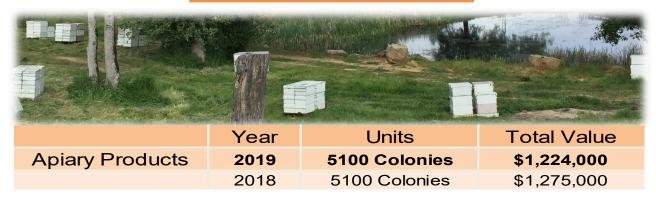

#### **Apiary Products**

# Agricultural Production Summary

| Crop                           | 2019         | 2018         |
|--------------------------------|--------------|--------------|
| Apples                         | \$18,996,472 | \$17,103,293 |
| Timber                         | \$13,664,905 | \$18,235,255 |
| Wine Grapes                    | \$12,092,373 | \$11,168,707 |
| Livestock                      | \$10,264,209 | \$11,875,350 |
| Hay and Pasture                | \$6,143,858  | \$4,919,340  |
| Minor and Miscellaneous  Crops | \$2,768,113  | \$2,560,155  |
| Other Fruit and Nut Crops      | \$2,686,143  | \$1,688,506  |
| Christmas Trees                | \$2,415,650  | \$2,577,684  |
| Nursery                        | \$2,204,312  | \$1,799,763  |
| Pears                          | \$2,056,000  | \$2,274,372  |
| Apiary                         | \$1,224,000  | \$1,275,000  |
| Agricultural Gross Value       | \$74,516,035 | \$75,477,425 |