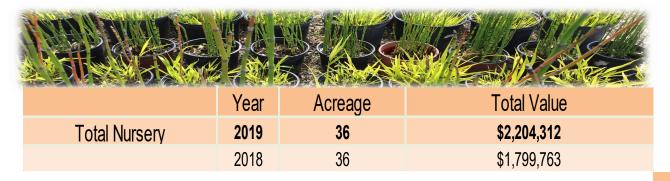

#### **Nursery Products**

# Agricultural Production Summary

| Crop                           | 2019         | 2018         |
|--------------------------------|--------------|--------------|
| Apples                         | \$18,996,472 | \$17,103,293 |
| Timber                         | \$13,664,905 | \$18,235,255 |
| Wine Grapes                    | \$12,092,373 | \$11,168,707 |
| Livestock                      | \$10,264,209 | \$11,875,350 |
| Hay and Pasture                | \$6,143,858  | \$4,919,340  |
| Minor and Miscellaneous  Crops | \$2,768,113  | \$2,560,155  |
| Other Fruit and Nut Crops      | \$2,686,143  | \$1,688,506  |
| Christmas Trees                | \$2,415,650  | \$2,577,684  |
| Nursery                        | \$2,204,312  | \$1,799,763  |
| Pears                          | \$2,056,000  | \$2,274,372  |
| Apiary                         | \$1,224,000  | \$1,275,000  |
| Agricultural Gross Value       | \$74,516,035 | \$75,477,425 |