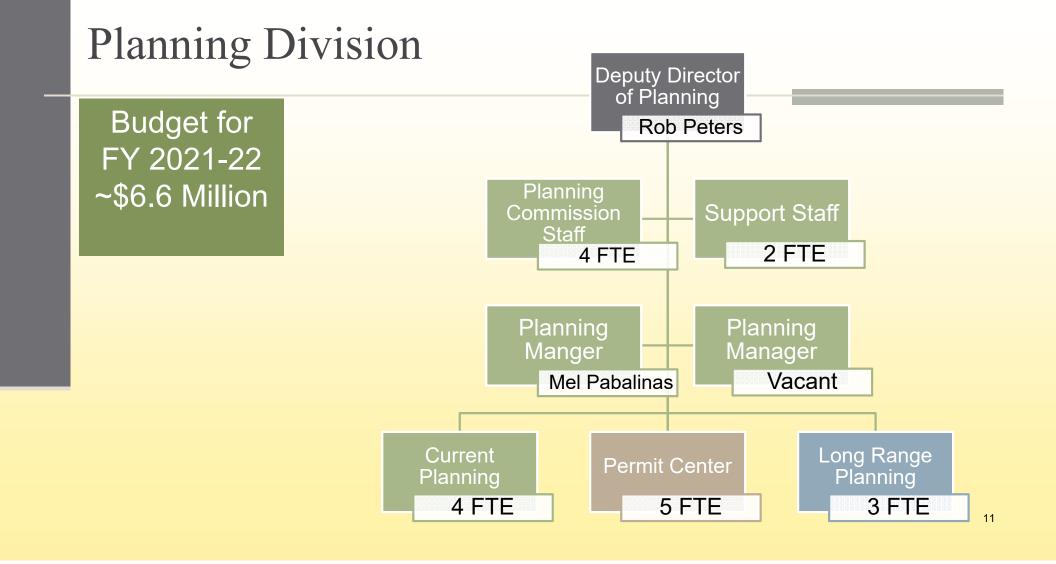

# Department of Planning and Building

Board of Supervisors Meeting February 8, 2021

1

# Department Divisions & Units



# Department Organization Chart



# Department Funding



## Airports Division





#### Cemeteries Division

Budget for
FY 2021-22
~ \$430,000

Assistant Director of Planning and Building

Chris Perry

Senior
Administrative
Analyst
Sherrie Busby

Administrative
Analyst

1FTE

#### Code Enforcement Division



#### Commercial Cannabis Division

Budget for FY 2021-22 ~\$225,000



## **Economic Development Division**





### Tahoe Planning and Stormwater Division

Budget for
FY 2021-22
~\$1.4 Million

Deputy Director of
Tahoe Planning &
Stormwater

Brendan Ferry

Vacation Home
Rentals
2 FTE

1 FTE

2 FTE