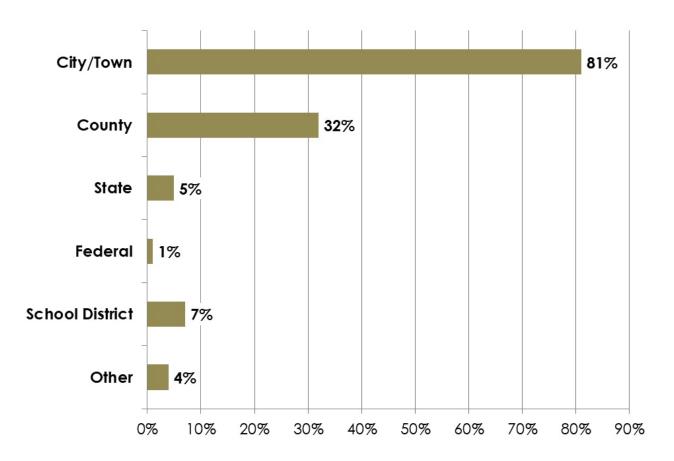

## What are the sources for your government funding?

Generally speaking, the overall amount of government funding your chamber receives has:

| ARIZONA                                         |                        |    |    |    |    |    |    |    |    |    |    |    |    |
|-------------------------------------------------|------------------------|----|----|----|----|----|----|----|----|----|----|----|----|
| Chamber                                         | Total \$               | ED | CE | PR | LD | TR | TO | VC | DT | RI | IT | GO | OT |
| Buckeye Valley Chamber                          | \$50,001 to \$75,000   | Х  |    | Х  | Х  | Х  | X  | Х  |    | Х  |    |    |    |
| Bullhead Area Chamber                           | \$50,001 to \$75,000   | 1  | 1  | Х  |    | 1  | X  | Х  |    |    | 1  |    |    |
| Cottonwood Chamber*                             | \$150,001 to \$250,000 | Х  |    |    |    |    | X  | Х  |    |    |    |    |    |
| Gilbert Chamber                                 | Less than \$10K        | Х  | 1  |    | Х  | Х  |    |    |    |    | 1  |    |    |
| Glendale Chamber                                | \$100,001 to \$150,000 | ]  |    |    |    | ]  |    |    | Х  |    |    |    |    |
| Green Valley Sahuarita Chamber & Visitor Center | \$10,000 to \$30,000   | Х  | X  | Х  |    | Х  |    | Х  |    |    | 1  | X  |    |
| Marana Chamber                                  | \$30,001 to \$50,000   | Х  |    | Х  |    |    | X  | Х  |    | Х  |    |    |    |
| Nogales-Santa Cruz County Chamber               | Less than \$10K        |    | X  | Х  |    |    | X  | Х  |    |    |    |    |    |
| Greater Phoenix Chamber                         | \$100,001 to \$150,000 | Х  |    |    |    |    |    |    |    |    |    |    |    |
| Prescott Valley Chamber*                        | \$75,001 to \$100,000  | Х  | X  | Х  |    | Х  | X  | Х  |    | Х  |    |    |    |
| Queen Creek Chamber*                            | \$50,001 to \$75,000   | Х  | Ì  | Х  |    | 1  | X  | Х  |    | Х  | 1  |    |    |
| Surprise Regional Chamber*                      | \$75,001 to \$100,000  | Х  |    | X  |    |    |    |    |    |    |    |    |    |
| CALIFORNIA                                      |                        |    |    |    |    |    |    |    |    |    |    |    |    |
| Chamber                                         | Total \$               | ED | CE | PR | LD | TR | ТО | VC | DT | RI | IT | GO | ΟΤ |
| Alpine County Chamber                           | \$50,001 to \$75,000   |    | X  | X  | ĺ  |    | X  | X  | ĺ  | Х  |    | X  |    |
| Amador County Chamber*                          | \$10,000 to \$30,000   |    |    |    |    |    |    |    |    |    |    | X  |    |
| Atascadero Chamber                              | \$100,001 to \$150,000 | Х  |    |    |    |    |    | Х  | Х  |    |    |    |    |
| Azusa Chamber                                   | \$30,001 to \$50,000   |    | Х  | Х  |    |    |    |    |    |    |    | X  |    |
| Greater Bakersfield Chamber                     | \$50,001 to \$75,000   | 1  | 1  | Х  |    | 1  | X  |    |    |    | 1  |    |    |
| Beverly Hills Chamber                           | \$150,001 to \$250,000 | Х  | Х  | Х  | Х  |    |    |    |    |    |    |    |    |
| Brawley Chamber                                 | \$10,000 to \$30,000   | 1  | 1  |    |    | 1  |    |    |    |    | 1  | X  |    |
| Brisbane Chamber                                | \$10,000 to \$30,000   | Х  | Х  | Х  |    |    | X  |    | Х  | Х  |    |    | Х  |
| Camarillo Chamber                               | \$50,001 to \$75,000   | X  | X  | Х  |    | 1  |    | Х  |    |    | 1  |    |    |
| Campbell Chamber                                | \$10,000 to \$30,000   | Х  |    | Х  |    |    |    | Х  |    |    |    |    |    |
| Carmel Chamber                                  | \$10,000 to \$30,000   | 1  | 1  |    |    | 1  |    | Х  |    |    | 1  |    |    |
| Catalina Island Chamber & Visitors Bureau       | Over \$1 million       |    |    | Х  |    |    | X  | Х  |    |    |    |    |    |
| Cerritos Regional Chamber                       | \$50,001 to \$75,000   | Х  | Х  | Х  |    |    |    |    |    |    |    |    |    |
| Claremont Chamber*                              | \$30,001 to \$50,000   |    | Х  |    |    |    | Х  | Х  |    |    |    |    |    |
| Greater Coachella Valley Chamber                | \$250,001 to \$500,000 | Х  | Х  | Х  |    | Х  | Х  | Х  | Х  | Х  |    |    |    |
| Greater Conejo Valley Chamber                   | \$250,001 to \$500,000 | Х  | Х  | Х  |    | Х  |    |    |    | Х  |    |    |    |
| Corona Chamber                                  | \$50,001 to \$75,000   | Х  |    |    |    | Х  |    |    |    | Х  |    |    | Х  |