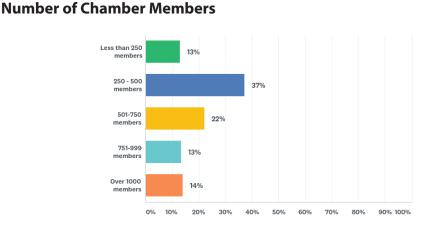

### DEMOGRAPHICS

#### **Chamber Annual Income**

| <b>Responses by Region</b> |      |  |  |  |  |  |  |  |  |  |
|----------------------------|------|--|--|--|--|--|--|--|--|--|
|                            | 2018 |  |  |  |  |  |  |  |  |  |
| AZ                         | 9%   |  |  |  |  |  |  |  |  |  |
| CA                         | 59%  |  |  |  |  |  |  |  |  |  |
| СО                         | 7%   |  |  |  |  |  |  |  |  |  |
| HI                         | 1%   |  |  |  |  |  |  |  |  |  |
| ID                         | 1%   |  |  |  |  |  |  |  |  |  |
| KS                         | 1%   |  |  |  |  |  |  |  |  |  |
| MT                         | 1%   |  |  |  |  |  |  |  |  |  |
| NV                         | 3%   |  |  |  |  |  |  |  |  |  |
| NM                         | 1%   |  |  |  |  |  |  |  |  |  |
| ОК                         | 1%   |  |  |  |  |  |  |  |  |  |
| OR                         | 7%   |  |  |  |  |  |  |  |  |  |
| ТХ                         | 3%   |  |  |  |  |  |  |  |  |  |
| WA                         | 6%   |  |  |  |  |  |  |  |  |  |