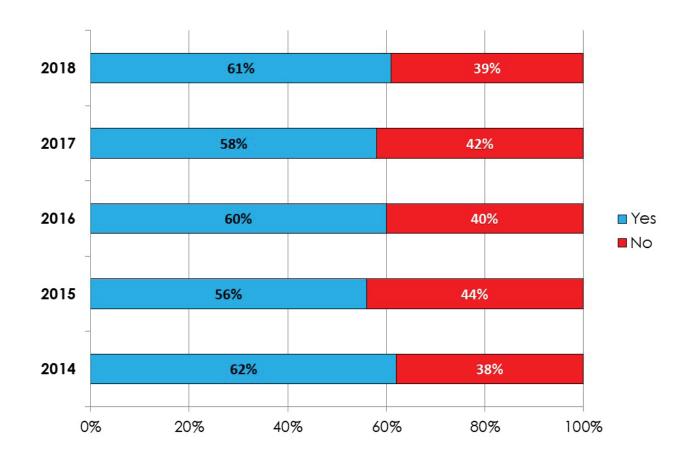

%   |  |  |  |  |  |  |  |  |  |
| ID                         | 1%   |  |  |  |  |  |  |  |  |  |
| KS                         | 1%   |  |  |  |  |  |  |  |  |  |
| MT                         | 1%   |  |  |  |  |  |  |  |  |  |
| NV                         | 3%   |  |  |  |  |  |  |  |  |  |
| NM                         | 1%   |  |  |  |  |  |  |  |  |  |
| ОК                         | 1%   |  |  |  |  |  |  |  |  |  |
| OR                         | 7%   |  |  |  |  |  |  |  |  |  |
| ТХ                         | 3%   |  |  |  |  |  |  |  |  |  |
| WA                         | 6%   |  |  |  |  |  |  |  |  |  |

## W.A.C.E. Mission Statement

To enhance and promote the professional growth and competence of Chamber of Commerce Executives.



## Does your chamber receive government funding?







#### What is the total amount of government funding your chamber receives?



#### What percentage of your chamber's total income does government funding represent?





Are government funds received based on a contract for services or basic allocation with not specific uses?



## What are the sources for your government funding?





Generally speaking, the overall amount of government funding your chamber receives has:





| ARIZONA                                         |                        |    |    |    |    |    |    |    |    |    |    |    |    |
|-------------------------------------------------|------------------------|----|----|----|----|----|----|----|----|----|----|----|----|
| Chamber                                         | Total \$               | ED | CE | PR