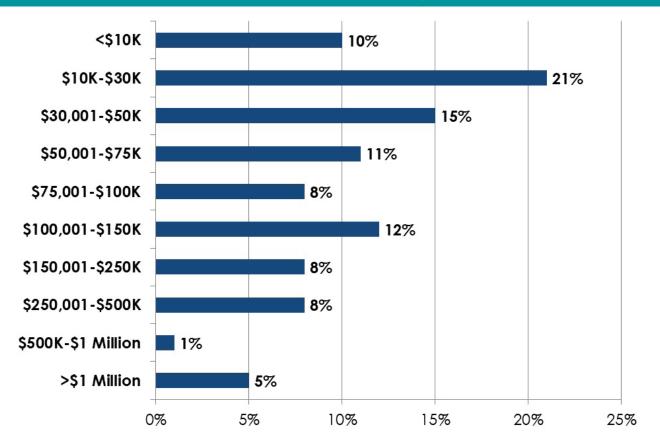

|  |  |  |  |
| KS                         | 1%   |  |  |  |  |  |  |  |  |  |
| MT                         | 1%   |  |  |  |  |  |  |  |  |  |
| NV                         | 3%   |  |  |  |  |  |  |  |  |  |
| NM                         | 1%   |  |  |  |  |  |  |  |  |  |
| ОК                         | 1%   |  |  |  |  |  |  |  |  |  |
| OR                         | 7%   |  |  |  |  |  |  |  |  |  |
| ТХ                         | 3%   |  |  |  |  |  |  |  |  |  |
| WA                         | 6%   |  |  |  |  |  |  |  |  |  |

## W.A.C.E. Mission Statement

To enhance and promote the professional growth and competence of Chamber of Commerce Executives.



## Does your chamber receive government funding?







#### What is the total amount of government funding your chamber receives?



#### What percentage of your chamber's total income does government funding represent?





Are government funds received based on a contract for services or basic allocation with not specific uses?



## What are the sources for your government funding?





Generally speaking, the overall amount of government funding your chamber receives has:





| ARIZONA                                         |                        |    |    |    |    |    |    |    |    |    |    |    |    |
|-------------------------------------------------|------------------------|----|----|----|----|----|----|----|----|----|----|----|----|
| Chamber                                         | Total \$               | ED | CE | PR | LD | TR | TO | VC | DT | RI | IT | GO | OT |
| Buckeye Valley Chamber