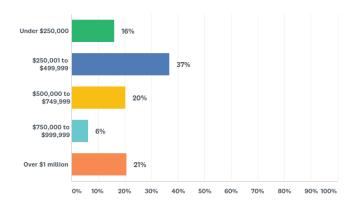

#### **Chamber Annual Income**

| <b>Responses by Region</b> |      |  |  |  |  |  |  |  |  |  |
|----------------------------|------|--|--|--|--|--|--|--|--|--|
|                            | 2018 |  |  |  |  |  |  |  |  |  |
| AZ                         | 9%   |  |  |  |  |  |  |  |  |  |
| CA                         | 59%  |  |  |  |  |  |  |  |  |  |
| СО                         | 7%   |  |  |  |  |  |  |  |  |  |
| HI                         | 1%   |  |  |  |  |  |  |  |  |  |
| ID                         | 1%   |  |  |  |  |  |  |  |  |  |
| KS                         | 1%   |  |  |  |  |  |  |  |  |  |
| MT                         | 1%   |  |  |  |  |  |  |  |  |  |
| NV                         | 3%   |  |  |  |  |  |  |  |  |  |
| NM                         | 1%   |  |  |  |  |  |  |  |  |  |
| ОК                         | 1%   |  |  |  |  |  |  |  |  |  |
| OR                         | 7%   |  |  |  |  |  |  |  |  |  |
| ТХ                         | 3%   |  |  |  |  |  |  |  |  |  |
| WA                         | 6%   |  |  |  |  |  |  |  |  |  |