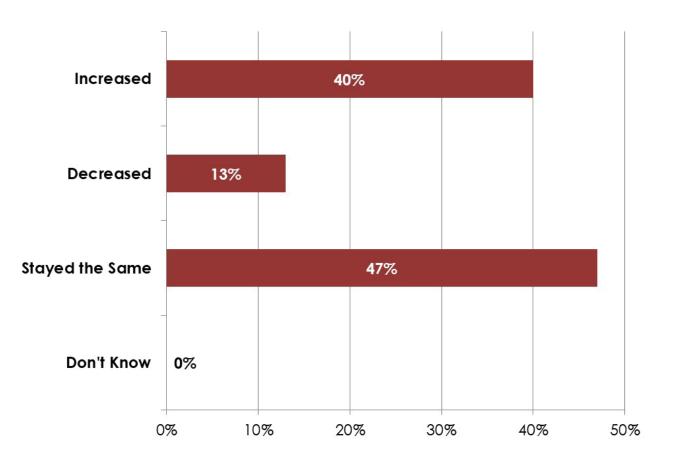

## What are the sources for your government funding?

Generally speaking, the overall amount of government funding your chamber receives has:

| ARIZONA                                         |                        |    |    |    |    |    |    |    |    |    |    |    |    |
|-------------------------------------------------|------------------------|----|----|----|----|----|----|----|----|----|----|----|----|
| Chamber                                         | Total \$               | ED | CE | PR | LD | TR | TO | VC | DT | RI | IT | GO | OT |
| Buckeye Valley Chamber                          | \$50,001 to \$75,000   | Х  |    | Х  | Х  | Х  | X  | Х  |    | Х  |    |    |    |
| Bullhead Area Chamber                           | \$50,001 to \$75,000   | 1  | 1  | Х  |    | 1  | X  | Х  |    |    | 1  |    |    |
| Cottonwood Chamber*                             | \$150,001 to \$250,000 | Х  |    |    |    |    | X  | Х  |    |    |    |    |    |
| Gilbert Chamber                                 | Less than \$10K        | Х  | 1  |    | Х  | Х  |    |    |    |    | 1  |    |    |
| Glendale Chamber                                | \$100,001 to \$150,000 | ]  |    |    |    | ]  |    |    | Х  |    |    |    |    |
| Green Valley Sahuarita Chamber & Visitor Center | \$10,000 to \$30,000   | Х  | X  | Х  |    | Х  |    | Х  |    |    | 1  | X  |    |
| Marana Chamber                                  | \$30,001 to \$50,000   | Х  |    | Х  |    |    | X  | Х  |    | Х  |    |    |    |
| Nogales-Santa Cruz County Chamber               | Less than \$10K        |    | X  | Х  |    |    | X  | Х  |    |    |    |    |    |
| Greater Phoenix Chamber                         | \$100,001 to \$150,000 | Х  |    |    |    |    |    |    |    |    |    |    |    |
| Prescott Valley Chamber*                        | \$75,001 to \$100,000  | Х  | X  | Х  |    | Х  | X  | Х  |    | Х  |    |    |    |
| Queen Creek Chamber*                            | \$50,001 to \$75,000   | Х  | Ì  | Х  |    | 1  | X  | Х  |    | Х  | 1  |    |    |
| Surprise Regional Chamber*                      | \$75,001 to \$100,000  | Х  |    | X  |    |    |    |    |    |    |    |    |    |
| CALIFORNIA                                      |                        |    |    |    |    |    |    |    |    |    |    |    |    |
| Chamber                                         | Total \$               | ED | CE | PR | LD | TR | ТО | VC | DT | RI | IT | GO | ΟΤ |
| Alpine County Chamber                           | \$50,001 to \$75,000   |    | X  | X  | ĺ  |    | X  | X  | ĺ  | Х  |    | X  |    |
| Amador County Chamber*                          | \$10,000 to \$30,000   |    |    |    |    |    |    |    |    |    |    | X  |    |
| Atascadero Chamber                              | \$100,001 to \$150,000 | Х  |    |    |    |    |    | Х  | Х  |    |    |    |    |
| Azusa Chamber                                   | \$30,001 to \$50,000   |    | Х  | Х  |    |    |    |    |    |    |    | X  |    |
| Greater Bakersfield Chamber                     | \$50,001 to \$75,000   | 1  | 1  | Х  |    | 1  | X  |    |    |    | 1  |    |    |
| Beverly Hills Chamber                           | \$150,001 to \$250,000 | Х  | Х  | Х  | Х  |    |    |    |    |    |    |    |    |
| Brawley Chamber                                 | \$10,000 to \$30,000   | 1  | 1  |    |    | 1  |    |    |    |    | 1  | X  |    |
| Brisbane Chamber                                | \$10,000 to \$30,000   | Х  | Х  | Х  |    |    | X  |    | Х  | Х  |    |    | Х  |
| Camarillo Chamber                               | \$50,001 to \$75,000   | X  | X  | Х  |    | 1  |    | Х  |    |    | 1  |    |    |
| Campbell Chamber                                | \$10,000 to \$30,000   | Х  |    | Х  |    |    |    | Х  |    |    |    |    |    |
| Carmel Chamber                                  | \$10,000 to \$30,000   | 1  | 1  |    |    | 1  |    | Х  |    |    | 1  |    |    |
| Catalina Island Chamber & Visitors Bureau       | Over \$1 million       |    |    | Х  |    |    | X  | Х  |    |    |    |    |    |
| Cerritos Regional Chamber                       | \$50,001 to \$75,000   | Х  | Х  | Х  |    |    |    |    |    |    |    |    |    |
| Claremont Chamber*                              | \$30,001 to \$50,000   |    | Х  |    |    |    | Х  | Х  |    |    |    |    |    |
| Greater Coachella Valley Chamber                | \$250,001 to \$500,000 | Х  | Х  | Х  |    | Х  | Х  | Х  | Х  | Х  |    |    |    |
| Greater Conejo Valley Chamber                   | \$250,001 to \$500,000 | Х  | Х  | Х  |    | Х  |    |    |    | Х  |    |    |    |
| Corona Chamber                                  | \$50,001 to \$75,000   | Х  |    |    |    | Х  |    |    |    | Х  |    |    | Х  |