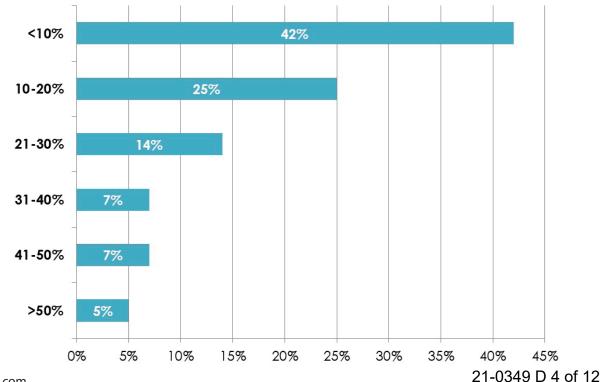

#### What percentage of your chamber's total income does government funding represent?

Are government funds received based on a contract for services or basic allocation with not specific uses?