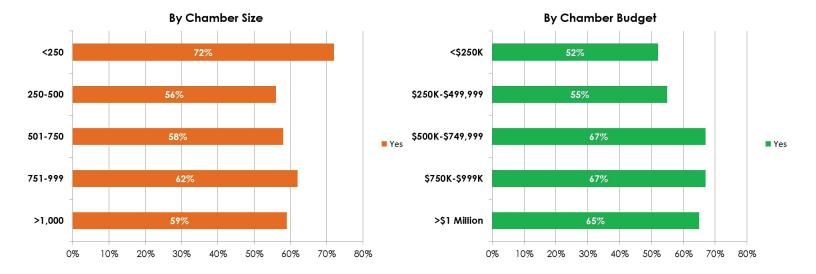

#### What is the total amount of government funding your chamber receives?

#### What percentage of your chamber's total income does government funding represent?

Are government funds received based on a contract for services or basic allocation with not specific uses?