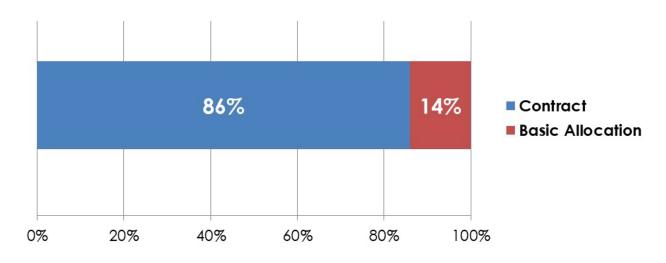

#### What percentage of your chamber's total income does government funding represent?

Are government funds received based on a contract for services or basic allocation with not specific uses?