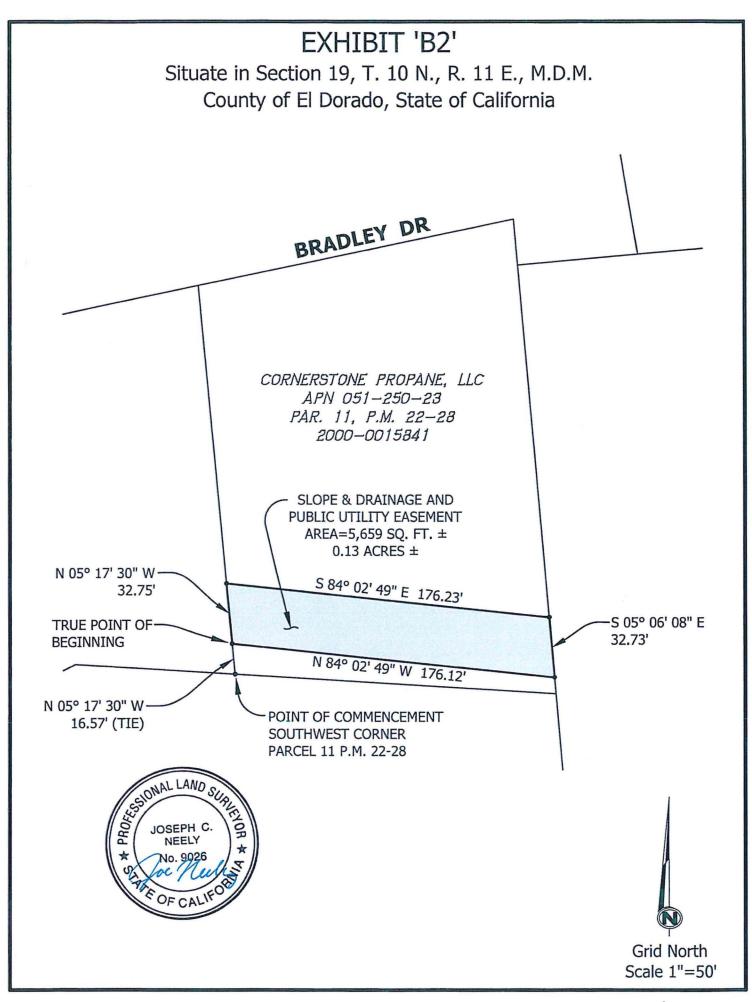

DESCRIBED IN EXHIBIT 'A2' AND DEPICTED IN EXHIBIT 'B2' ATTACHED HERETO AND MADE A PART HEREOF, WHICH DESCRIPTION IS BY THIS REFERENCE INCORPORATED HEREIN.

Said public utility easement shall include rights of way for water, sewer and gas, and for poles, guy wires, anchors, overhead and underground wires and conduits for electric, telephone and television cable services, with the right to trim and remove trees, tree limbs, and brush, together with any and all appurtenances appertaining thereto, over, under and across said parcel.

### EXHIBIT 'A2'

All that certain real property situate in Lot 5 of Section 19, Township 10 North, Range 11 East, Mount Diablo Meridian, County of El Dorado, State of California, being a portion of Parcel 11 as shown on that certain Parcel Map filed in Book 22, Page 28 of Parcel Maps in the Official Records of El Dorado County more particularly described as follows:

COMMENCING at the Southwest corner of said Parcel; thence along the westerly line of said Parcel North 5°17'30" West, 16.57 feet to the TRUE POINT OF BEGINNING; thence continuing along said westerly line North 5°17'30" West, 32.75 feet; thence leaving said westerly line South 84°02'49" East, 176.23 feet to the easterly line of said Parcel; thence along said easterly line South 5°06'08" East, 32.73 feet; thence leaving said easterly line North 84°02'49" West, 176.12 feet to the TRUE POINT OF BEGINNING. Containing 5,659 square feet (0.13 acres) more or less.

-End of Description-

See Exhibit 'B2' attached hereto and made a part hereof.

The Basis of Bearings of the above description is grid North and is identical to that shown on that certain Record of Survey filed in Book 31 of Surveys, page 143. Distances used in the above description are grid distances. Divide distances by 0.999855 to obtain ground level distances.

The purpose of the above description is to describe that portion of said parcel as easements for 1) slope and drainage purposes and 2) public utilities purposes.

JOSEPH C.

No. 9026

Joseph C. Neely, P.L.S. 9026 Associate Land Surveyor