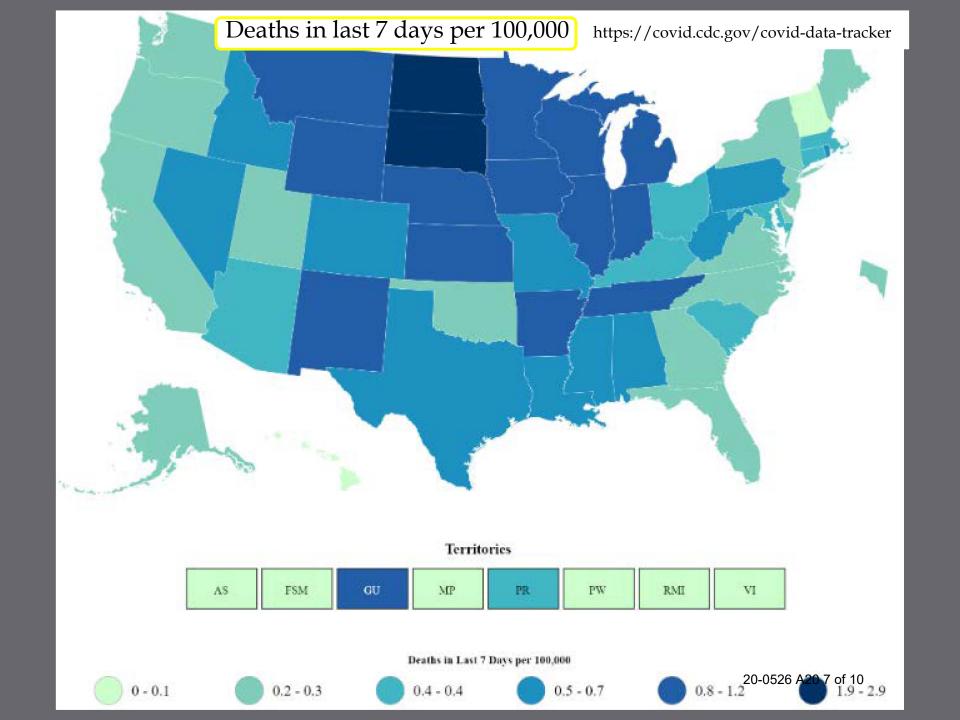

O Since Jan 21, 2020

Metric:

O Count

Rate per 100,000

US COVID-19 Case Rate Reported to the CDC in the Last 7 Days, by State/Territory (cases per 100K)

Cases in Last 7 Days per 100,000

-0526 A20 6 of 10