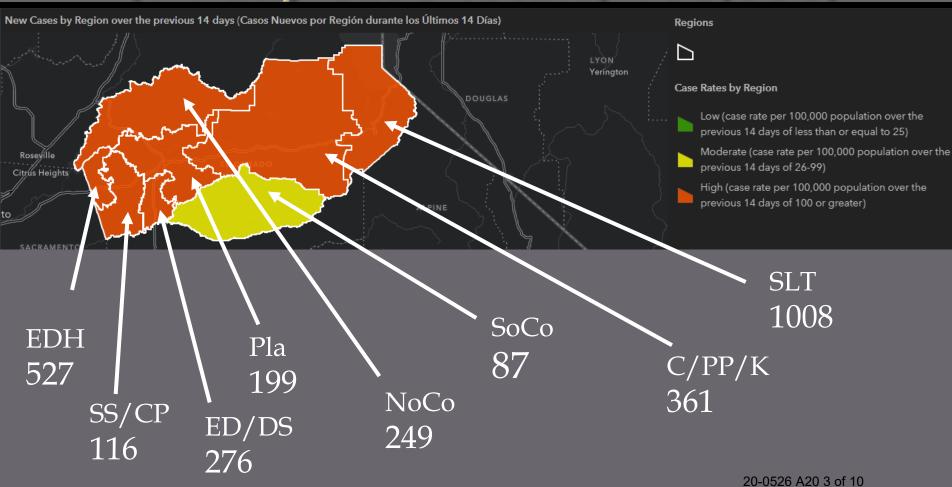

# Case rates by region El Dorado County (14-day case totals/100,000)

As of 11/30/2020

**Note:** >100 is ~equivalent to Purple Tier