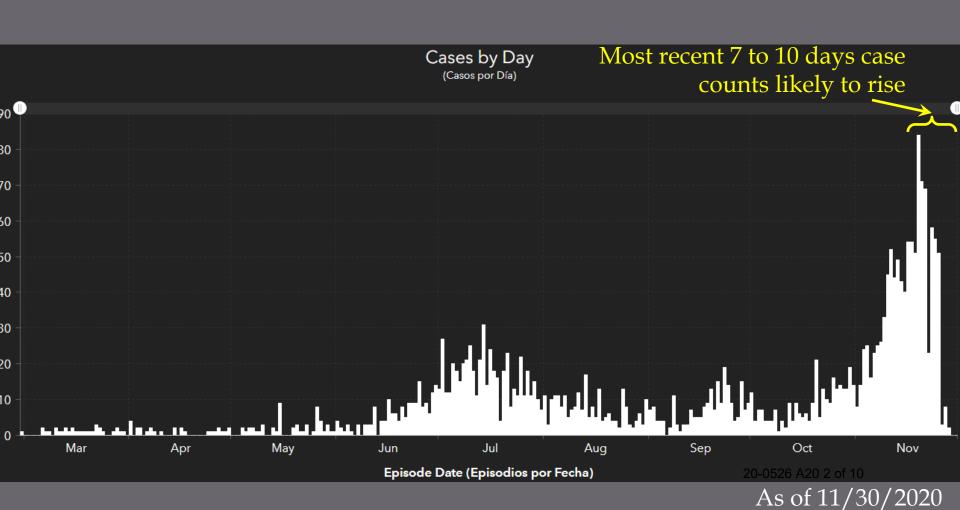

## COVID-19 UPDATE

Board of Supervisors' Meeting

Nancy Williams, MD, MPH
Public Health Officer
12/02/2020

# Overall trend in cases El Dorado County



# Case rates by region El Dorado County (14-day case totals/100,000)



As of 11/30/2020

**Note:** >100 is ~equivalent to Purple Tier



# EDC Tier status\* (this week)

- Assigned Tier:
- Purple
- Assessed Tier:
  - 7-day average daily case rate: 21.6/100,000\*\*
  - 7-day average testing positivity: 8.2 %\*\*

\* See Blueprint for a Safer Economy (https://covid19.ca.gov/safer-economy/) \*\* as of 12/1/2020



Statewide metrics

30.5 New COVID-19 positive cases per day per 100K

6.6% Positivity rate

Find a county No items highlighted

Sup.

Click on the map for updated metrics

|             | Counties | Population | % CA Population |       |
|-------------|----------|------------|-----------------|-------|
| Widespread  | 51       | 39,775,388 |                 | 99.1% |
| Substantia