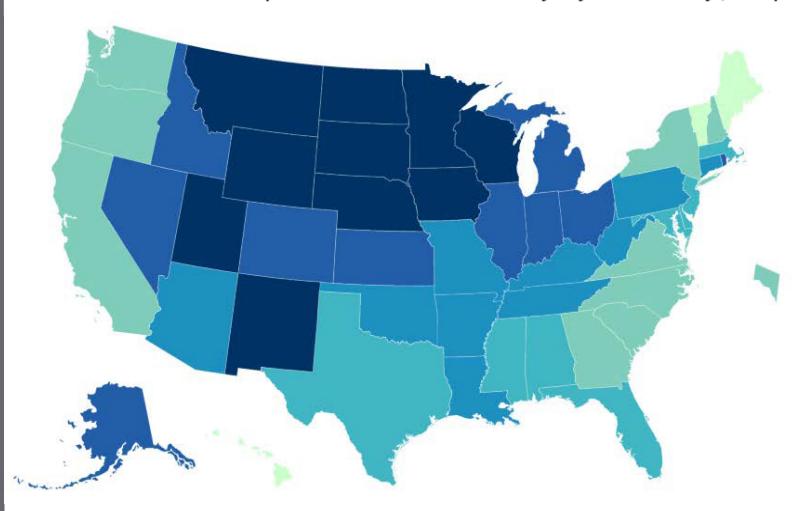

O Since Jan 21, 2020

Metric:

O Count

Rate per 100,000

US COVID-19 Case Rate Reported to the CDC in the Last 7 Days, by State/Territory (cases per 100K)

Cases in Last 7 Days per 100,000

-0526 A20 6 of 10