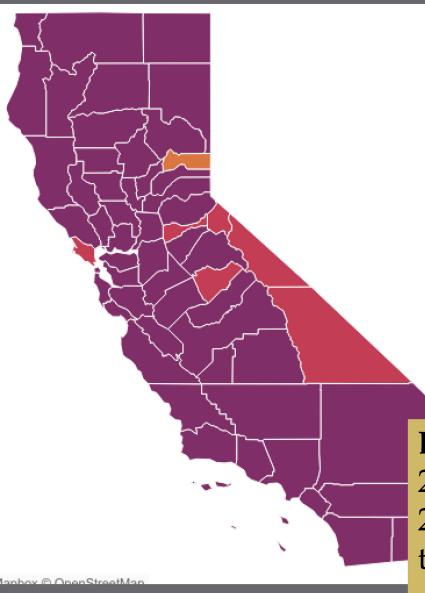

Statewide metrics

30.5 New COVID-19 positive cases per day per 100K

6.6% Positivity rate

Find a county No items highlighted

Sup.

Click on the map for updated metrics

|             | Counties | Population | % CA Population |       |
|-------------|----------|------------|-----------------|-------|
| Widespread  | 51       | 39,775,388 |                 | 99.1% |
| Substantial | 6        | 350,657    | 10.9%           |       |
| Moderate    | 1        | 3,115      | 0.0%            |       |